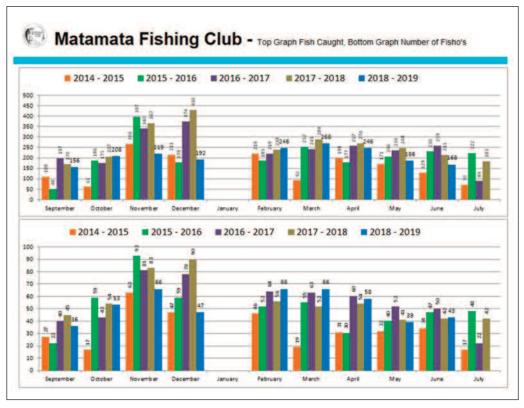

#### **LUCKY MEMBER DRAW**

| Laurent Motors Waharoa Average Weight – All Sections |                 | Kevin Ladd      |
|------------------------------------------------------|-----------------|-----------------|
| Phil's Motorcycles Catch of the Month                |                 | Phil Gordon     |
| Firestone Lucky Member Jackpot                       |                 | Hunter Craw     |
| HMK Kingfish Challenge – Jackpot                     |                 | Jackpot         |
| Lucky Member Draw \$100                              |                 | Holly Henderson |
| New World Kids Catch of the month                    |                 | Holly Henderson |
| Matamata Sportsworld 1000.00                         | \$50.00 Voucher | Kim Louch       |
| Plan Bee Honey                                       | Gift Pack       | Sylvia Ward     |
| Number of Anglers                                    |                 | 43              |
| Number of Eigh                                       |                 | 160             |

Plan Bee Honey

Number of Anglers

Number of Fish

Total Weight of Fish

Average Weight

Gitt Pack

Sylvia Ward

43

226.205kg

1.355kg

MANY THANKS TO OUR
JUNE SPONSORS

Allenco Marine
Harry Fort Decorators
Phil Stevens Racing
Matamata SportsWorld

Not Struck

6th and 7th July 2019 - Weigh-in 4pm-5pm

Categories for Kerry McKinley Memorial July Competition