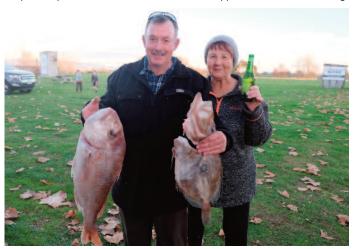

Grant and Steph Atkinson caught a couple of pretty reasonable Kingfish aboard Cool Change with Phil Stevens. Fishing at Motiti, Steph's weighed 4.390kg, Grant's 3.815 and Phil caught this great snapper which weighed 4.205kg. PHOTOS AND CAPTIONS SCENE COMMUNITY NEWSPAPER