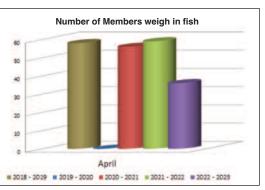

#### **APRIL 2023 COMPETITION RESULTS**

| APRIL 2023 COMPETI                                                                                                                                                                                                                                                                                                                                         | HON RES                                                                                                                                                                                                                    | SULIS                                                                                                                                                                          |                    |                      |
|------------------------------------------------------------------------------------------------------------------------------------------------------------------------------------------------------------------------------------------------------------------------------------------------------------------------------------------------------------|----------------------------------------------------------------------------------------------------------------------------------------------------------------------------------------------------------------------------|--------------------------------------------------------------------------------------------------------------------------------------------------------------------------------|--------------------|----------------------|
| Paper Plus Nippers – given a colouring prize<br>Paper Plus Colouring 0-10 yrs<br>Junior 0-9                                                                                                                                                                                                                                                                | Voucher<br>Voucher<br>1 x Mystery                                                                                                                                                                                          | Lilah Harland<br>Indie Fletcher<br>Oliver Titterton                                                                                                                            |                    |                      |
| Junior 10-16<br>Junior 10-16                                                                                                                                                                                                                                                                                                                               | 1 x Mystery                                                                                                                                                                                                                | Hunter Craw                                                                                                                                                                    |                    |                      |
| Junior 0-16 New World Kids Catch of the Month Paper Plus Eel – 0-16                                                                                                                                                                                                                                                                                        | Voucher<br>Voucher                                                                                                                                                                                                         | Hunter Craw<br>Myah van Heuvan                                                                                                                                                 |                    |                      |
| Adult Landbase Fishos S&D Builders Landbase Saltwater Challenge S&D Builders Landbase Saltwater Challenge                                                                                                                                                                                                                                                  | 1 x Mystery<br>1 x Mystery                                                                                                                                                                                                 | Michael Autridge<br>Michael Autridge                                                                                                                                           |                    |                      |
| Adult Kayak Fishos Viking Kayak Challenge                                                                                                                                                                                                                                                                                                                  | 1st Heaviest                                                                                                                                                                                                               | Not Struck                                                                                                                                                                     |                    |                      |
| Adult Fishos Kahawai Kahawai John Dory/Gurnard/Trevally/Tarakihi                                                                                                                                                                                                                                                                                           | 1st Heaviest<br>1 x Mystery<br>1 x Mystery                                                                                                                                                                                 | Greg Ward<br>Melissa Titterton<br>Glen Clothier                                                                                                                                | Kahawai            | 2.405 kg             |
| Kingfish Kingfish Trout Trout                                                                                                                                                                                                                                                                                                                              | 1st Heaviest 1 x Mystery 1st Heaviest 1 x Mystery                                                                                                                                                                          | Jason Craw Brook Whitehead Not Struck Not Struck                                                                                                                               | Kingfish           | 11.340 kg            |
| Trout Snapper Snapper Snapper                                                                                                                                                                                                                                                                                                                              | 1 x 3 Bag<br>1st Heaviest<br>1 x Mystery<br>1 x 3 Bag                                                                                                                                                                      | Not Struck  Not Struck  David Cardwell  Jim Oliver  Kevin Ladd                                                                                                                 | Snapper            | 7.225 kg             |
| Snapper caught in the Firth of Thames Snapper caught in the Firth of Thames Patrons Prize Phil's Motorcycles Catch of the Month                                                                                                                                                                                                                            | 1st Heaviest 1 x 3 Bag Gerry Gordon Zara Clifton                                                                                                                                                                           | Bruce Andrew Bruce Andrew                                                                                                                                                      | Snapper            | 1.595 kg             |
| Laurent Motors Waharoa Average Weight - All Sections                                                                                                                                                                                                                                                                                                       | Brook Whitehead                                                                                                                                                                                                            |                                                                                                                                                                                |                    |                      |
| Waharoa Transport Junior Competition Snapper 0-9 Snapper 10-16 Snapper Snapper Trout – no trout given as mystery prize Trout – no trout given as mystery prize Kahawai Trevally / John Dory Terakihi / Gurnard Sprat – no sprat weighed Eel Eel Lucky Member Draw Lucky Member Draw Lucky Member Draw \$100 Matamata Sportsworld 1000.00 Number of Anglers | 1st Heaviest 1st Heaviest 1 x Mystery 1 x Mystery 1st Heaviest 1 x Mystery 1 x Mystery 1 x Mystery 1 x Mystery 1 theaviest | Mia Bungard Aiden Titterton Issak Crosland Grayson Bungard Oliver Titterton Hunter Craw Noah Adlington Beau Mitchell Isaak Crosland Theo Harland Carlos van Heuvan  Bob Bevege | Snapper<br>Snapper | 1.725 kg<br>2.915 kg |
| Number of Fish                                                                                                                                                                                                                                                                                                                                             | 169                                                                                                                                                                                                                        |                                                                                                                                                                                |                    |                      |
| Total Weight of Fish                                                                                                                                                                                                                                                                                                                                       | 329.232kg                                                                                                                                                                                                                  |                                                                                                                                                                                |                    |                      |