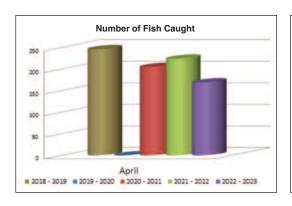

#### **APRIL 2023 COMPETITION RESULTS**

| APRIL 2023 COMPETI                                                                                                                                                                                                                                                                                                                                         | HON RES                                                                                                                                                                                                                    | SULIS                                                                                                                                                                          |                    |                      |
|------------------------------------------------------------------------------------------------------------------------------------------------------------------------------------------------------------------------------------------------------------------------------------------------------------------------------------------------------------|----------------------------------------------------------------------------------------------------------------------------------------------------------------------------------------------------------------------------|--------------------------------------------------------------------------------------------------------------------------------------------------------------------------------|--------------------|----------------------|
| Paper Plus Nippers – given a colouring prize<br>Paper Plus Colouring 0-10 yrs<br>Junior 0-9                                                                                                                                                                                                                                                                | Voucher<br>Voucher<br>1 x Mystery                                                                                                                                                                                          | Lilah Harland<br>Indie Fletcher<br>Oliver Titterton                                                                                                                            |                    |                      |
| Junior 10-16<br>Junior 10-16                                                                                                                                                                                                                                                                                                                               | 1 x Mystery                                                                                                                                                                                                                | Hunter Craw                                                                                                                                                                    |                    |                      |
| Junior 0-16 New World Kids Catch of the Month Paper Plus Eel – 0-16                                                                                                                                                                                                                                                                                        | Voucher<br>Voucher                                                                                                                                                                                                         | Hunter Craw<br>Myah van Heuvan                                                                                                                                                 |                    |                      |
| Adult Landbase Fishos S&D Builders Landbase Saltwater Challenge S&D Builders Landbase Saltwater Challenge                                                                                                                                                                                                                                                  | 1 x Mystery<br>1 x Mystery                                                                                                                                                                                                 | Michael Autridge<br>Michael Autridge                                                                                                                                           |                    |                      |
| Adult Kayak Fishos Viking Kayak Challenge                                                                                                                                                                                                                                                                                                                  | 1st Heaviest                                                                                                                                                                                                               | Not Struck                                                                                                                                                                     |                    |                      |
| Adult Fishos Kahawai Kahawai John Dory/Gurnard/Trevally/Tarakihi                                                                                                                                                                                                                                                                                           | 1st Heaviest<br>1 x Mystery<br>1 x Mystery                                                                                                                                                                                 | Greg Ward<br>Melissa Titterton<br>Glen Clothier                                                                                                                                | Kahawai            | 2.405 kg             |
| Kingfish Kingfish Trout Trout                                                                                                                                                                                                                                                                                                                              | 1st Heaviest 1 x Mystery 1st Heaviest 1 x Mystery                                                                                                                                                                          | Jason Craw Brook Whitehead Not Struck Not Struck                                                                                                                               | Kingfish           | 11.340 kg            |
| Trout Snapper Snapper Snapper                                                                                                                                                                                                                                                                                                                              | 1 x 3 Bag<br>1st Heaviest<br>1 x Mystery<br>1 x 3 Bag                                                                                                                                                                      | Not Struck  Not Struck  David Cardwell  Jim Oliver  Kevin Ladd                                                                                                                 | Snapper            | 7.225 kg             |
| Snapper caught in the Firth of Thames Snapper caught in the Firth of Thames Patrons Prize Phil's Motorcycles Catch of the Month                                                                                                                                                                                                                            | 1st Heaviest 1 x 3 Bag Gerry Gordon Zara Clifton                                                                                                                                                                           | Bruce Andrew Bruce Andrew                                                                                                                                                      | Snapper            | 1.595 kg             |
| Laurent Motors Waharoa Average Weight - All Sections                                                                                                                                                                                                                                                                                                       | Brook Whitehead                                                                                                                                                                                                            |                                                                                                                                                                                |                    |                      |
| Waharoa Transport Junior Competition Snapper 0-9 Snapper 10-16 Snapper Snapper Trout – no trout given as mystery prize Trout – no trout given as mystery prize Kahawai Trevally / John Dory Terakihi / Gurnard Sprat – no sprat weighed Eel Eel Lucky Member Draw Lucky Member Draw Lucky Member Draw \$100 Matamata Sportsworld 1000.00 Number of Anglers | 1st Heaviest 1st Heaviest 1 x Mystery 1 x Mystery 1st Heaviest 1 x Mystery 1 x Mystery 1 x Mystery 1 x Mystery 1 theaviest | Mia Bungard Aiden Titterton Issak Crosland Grayson Bungard Oliver Titterton Hunter Craw Noah Adlington Beau Mitchell Isaak Crosland Theo Harland Carlos van Heuvan  Bob Bevege | Snapper<br>Snapper | 1.725 kg<br>2.915 kg |
| Number of Fish                                                                                                                                                                                                                                                                                                                                             | 169                                                                                                                                                                                                                        |                                                                                                                                                                                |                    |                      |
| Total Weight of Fish                                                                                                                                                                                                                                                                                                                                       | 329.232kg                                                                                                                                                                                                                  |                                                                                                                                                                                |                    |                      |