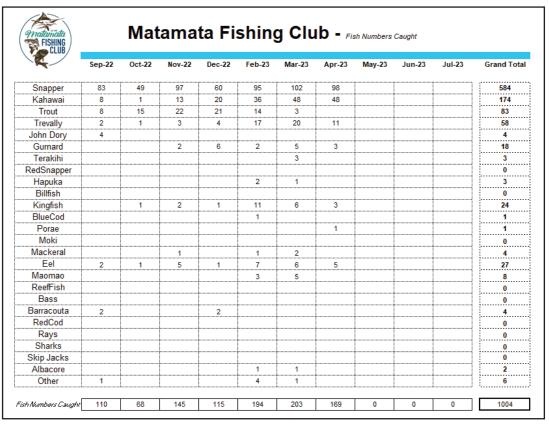

#### **APRIL 2023 COMPETITION RESULTS**

| APRIL 2023 COMPETI                                                                                                                                                                                                                                                                                                                                         | HON RES                                                                                                                                                                                                                    | SULIS                                                                                                                                                                          |                    |                      |
|------------------------------------------------------------------------------------------------------------------------------------------------------------------------------------------------------------------------------------------------------------------------------------------------------------------------------------------------------------|----------------------------------------------------------------------------------------------------------------------------------------------------------------------------------------------------------------------------|--------------------------------------------------------------------------------------------------------------------------------------------------------------------------------|--------------------|----------------------|
| Paper Plus Nippers – given a colouring prize<br>Paper Plus Colouring 0-10 yrs<br>Junior 0-9                                                                                                                                                                                                                                                                | Voucher<br>Voucher<br>1 x Mystery                                                                                                                                                                                          | Lilah Harland<br>Indie Fletcher<br>Oliver Titterton                                                                                                                            |                    |                      |
| Junior 10-16<br>Junior 10-16                                                                                                                                                                                                                                                                                                                               | 1 x Mystery                                                                                                                                                                                                                | Hunter Craw                                                                                                                                                                    |                    |                      |
| Junior 0-16 New World Kids Catch of the Month Paper Plus Eel – 0-16                                                                                                                                                                                                                                                                                        | Voucher<br>Voucher                                                                                                                                                                                                         | Hunter Craw<br>Myah van Heuvan                                                                                                                                                 |                    |                      |
| Adult Landbase Fishos S&D Builders Landbase Saltwater Challenge S&D Builders Landbase Saltwater Challenge                                                                                                                                                                                                                                                  | 1 x Mystery<br>1 x Mystery                                                                                                                                                                                                 | Michael Autridge<br>Michael Autridge                                                                                                                                           |                    |                      |
| Adult Kayak Fishos Viking Kayak Challenge                                                                                                                                                                                                                                                                                                                  | 1st Heaviest                                                                                                                                                                                                               | Not Struck                                                                                                                                                                     |                    |                      |
| Adult Fishos Kahawai Kahawai John Dory/Gurnard/Trevally/Tarakihi                                                                                                                                                                                                                                                                                           | 1st Heaviest<br>1 x Mystery<br>1 x Mystery                                                                                                                                                                                 | Greg Ward<br>Melissa Titterton<br>Glen Clothier                                                                                                                                | Kahawai            | 2.405 kg             |
| Kingfish Kingfish Trout Trout                                                                                                                                                                                                                                                                                                                              | 1st Heaviest 1 x Mystery 1st Heaviest 1 x Mystery                                                                                                                                                                          | Jason Craw Brook Whitehead Not Struck Not Struck                                                                                                                               | Kingfish           | 11.340 kg            |
| Trout Snapper Snapper Snapper                                                                                                                                                                                                                                                                                                                              | 1 x 3 Bag<br>1st Heaviest<br>1 x Mystery<br>1 x 3 Bag                                                                                                                                                                      | Not Struck  Not Struck  David Cardwell  Jim Oliver  Kevin Ladd                                                                                                                 | Snapper            | 7.225 kg             |
| Snapper caught in the Firth of Thames Snapper caught in the Firth of Thames Patrons Prize Phil's Motorcycles Catch of the Month                                                                                                                                                                                                                            | 1st Heaviest 1 x 3 Bag Gerry Gordon Zara Clifton                                                                                                                                                                           | Bruce Andrew Bruce Andrew                                                                                                                                                      | Snapper            | 1.595 kg             |
| Laurent Motors Waharoa Average Weight - All Sections                                                                                                                                                                                                                                                                                                       | Brook Whitehead                                                                                                                                                                                                            |                                                                                                                                                                                |                    |                      |
| Waharoa Transport Junior Competition Snapper 0-9 Snapper 10-16 Snapper Snapper Trout – no trout given as mystery prize Trout – no trout given as mystery prize Kahawai Trevally / John Dory Terakihi / Gurnard Sprat – no sprat weighed Eel Eel Lucky Member Draw Lucky Member Draw Lucky Member Draw \$100 Matamata Sportsworld 1000.00 Number of Anglers | 1st Heaviest 1st Heaviest 1 x Mystery 1 x Mystery 1st Heaviest 1 x Mystery 1 x Mystery 1 x Mystery 1 x Mystery 1 theaviest | Mia Bungard Aiden Titterton Issak Crosland Grayson Bungard Oliver Titterton Hunter Craw Noah Adlington Beau Mitchell Isaak Crosland Theo Harland Carlos van Heuvan  Bob Bevege | Snapper<br>Snapper | 1.725 kg<br>2.915 kg |
| Number of Fish                                                                                                                                                                                                                                                                                                                                             | 169                                                                                                                                                                                                                        |                                                                                                                                                                                |                    |                      |
| Total Weight of Fish                                                                                                                                                                                                                                                                                                                                       | 329.232kg                                                                                                                                                                                                                  |                                                                                                                                                                                |                    |                      |