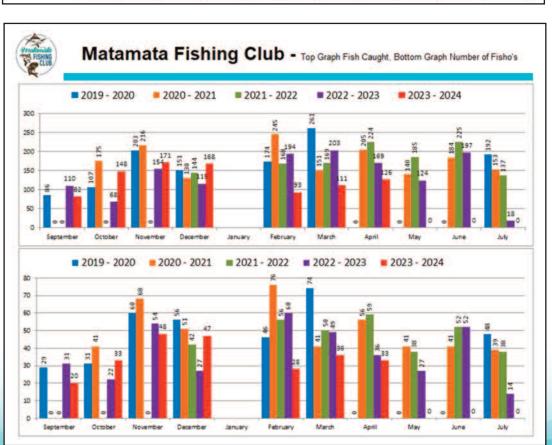

#### **APRIL 2024 COMPETITION RESULTS**

| APRIL 2024 COMPETTI                                  | ION RE       | -SUL15            |         |                       |
|------------------------------------------------------|--------------|-------------------|---------|-----------------------|
| JUNIOR 0-16                                          |              |                   |         |                       |
| Paper Plus Nippers                                   | Voucher      | Emmett Fisher     |         |                       |
| Paper Plus colouring competition 0-10                | Voucher      | August Fisher     |         |                       |
| Junior 0-9                                           | 1 x Mystery  | Oliver Titterton  |         |                       |
| Junior 10-16                                         | 1 x Mystery  | Hunter Craw       |         |                       |
| Paper Plus Eel 0-16                                  | Voucher      | Not Struck        | G.      | 2 6651                |
| New World kids catch of the month                    | Voucher      | Hunter Craw       | Snapper | 3.665 kg              |
| ADULT LANDBASE FISHO'S                               |              |                   |         |                       |
| Dench Family Landbase Saltwater Challenge            | 1 x Mystery  | Steve Dench       |         |                       |
| Dench Family Landbase Saltwater Challenge            | 1 x Mystery  | Michael Autridge  |         |                       |
| ADULT KAYAK FISHO'S                                  |              |                   |         |                       |
| Kayak Challenge                                      | 1st Heaviest | Not Struck        |         |                       |
| ADULT FISHO'S                                        |              |                   |         |                       |
| Kahawai                                              | 1st Heaviest | Andrew Theobald   | Kahawai | $1.670 \mathrm{\ kg}$ |
| Kahawai                                              | 1 x Mystery  | Graham Hornsey    |         |                       |
| John Dory/Gurnard/Trevally/Tarakihi                  | 1 x Mystery  | Stef Atkinson     |         |                       |
| Kingfish                                             | 1st Heaviest | Not Struck        |         |                       |
| Kingfish                                             | 1 x Mystery  | Not Struck        |         |                       |
| Trout                                                | 1st Heaviest | Bob Bevege        | Trout   | 1.810  kg             |
| Trout                                                | 1 x Mystery  | Stephen Butcher   |         |                       |
| Trout                                                | 1 x 3 Bag    | Not Struck        | ~       |                       |
| Snapper                                              | 1st Heaviest | Greg Ward         | Snapper | 7.035  kg             |
| Snapper                                              | 1 x Mystery  | Sue Dixon         |         |                       |
| Snapper                                              | 1 x 3 Bag    | Jason Craw        | G       | 4.560.1               |
| Snapper - FOT                                        | 1st Heaviest | Stephen Butcher   | Snapper | 4.560 kg              |
| Snapper - FOT                                        | 1 x 3 Bag    | Bruce Andrew      |         |                       |
| Phil's Motorcycles Catch of the Month                |              | Joel Mitchell     |         |                       |
| Laurent Motors Waharoa Average Weight - All Sections |              | Phil Gordon       |         |                       |
| Waharoa Transport Junior Competition<br>Snapper      | 1st Mystery  | Austin Oliver     |         |                       |
| Snapper10-16                                         | 1st Heaviest | Hunter Craw       | Snapper | 3.665 kg              |
| Snapper                                              | 1st Mystery  | Hunter Craw       | Shapper | 3.003 Kg              |
| Snapper                                              | 1st Mystery  | Austin Oliver     |         |                       |
| Trout                                                | 1st Heaviest | Hadlee MacPherson | Trout   | 1.295 kg              |
| Trout                                                | 1st Mystery  | Hadlee MacPherson |         | -1-208                |
| Kahawai                                              | 1st Mystery  | Hunter Craw       |         |                       |
| Trevally / John Dory                                 | 1st Mystery  | Not Struck        |         |                       |
| Terakihi / Gurnard                                   | 1st Mystery  | Not Struck        |         |                       |
| Sprat                                                | 1st Heaviest | August Fisher     |         |                       |
| Eel                                                  | 1st Heaviest | Finn Autridge     | Eel     | 1.890 kg              |
| LUCKY MEMBER DRAW                                    |              | Steven Autridge   |         |                       |
| Lucky Member Draw \$100                              |              | Michael Autridge  |         |                       |
| Matamata Sportsworld 1000.00                         | \$50 Voucher |                   |         |                       |

L J Hooker Matamata

Matamata Auto Services and Electrical

Kids Comp – Waharoa Transport (1995) Ltd

33

126

212.464 kg

1.686 kg

**Number of Anglers** 

**Total Weight of Fish** 

**Number of Fish** 

**Average Weight** 

No competitions for May and June – this is a trial to relieve our sponsors

Any feedback, please contact a committee member or post it on our website

With an average weight of 1.686kg, 33 anglers weighed in 126 fish at the Matamata Fishing Club's April tournament held last weekend. While Waharoa Transport generously sponsored the kid's competition, other tournament sponsors were Matamata Auto Services & Electrical, LJ Hooker and Steve and Lynley Autridge Racing. Here are a few of the highlights with thanks to Grace Oliver for the photos.