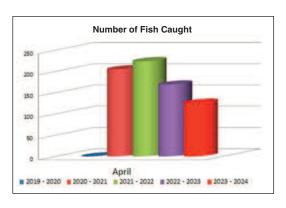

With an average weight of 1.686kg, 33 anglers weighed in 126 fish at the Matamata Fishing Club's April tournament held last weekend. While Waharoa Transport generously sponsored the kid's competition, other tournament sponsors were Matamata Auto Services & Electrical, LJ Hooker and Steve and Lynley Autridge Racing. Here are a few of the highlights with thanks to Grace Oliver for the photos.