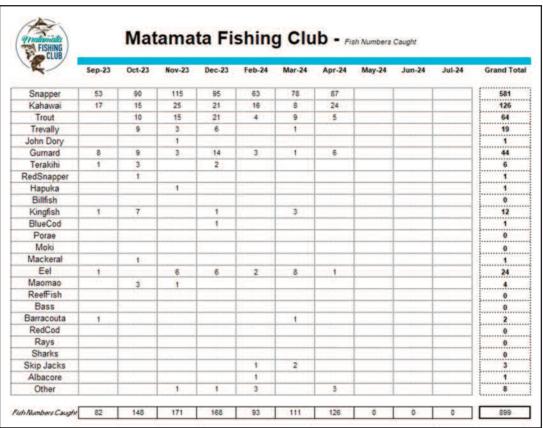

#### **APRIL 2024 COMPETITION RESULTS**

| APRIL 2024 COMPETTI                                  | ION RE       | -SUL15            |         |                       |
|------------------------------------------------------|--------------|-------------------|---------|-----------------------|
| JUNIOR 0-16                                          |              |                   |         |                       |
| Paper Plus Nippers                                   | Voucher      | Emmett Fisher     |         |                       |
| Paper Plus colouring competition 0-10                | Voucher      | August Fisher     |         |                       |
| Junior 0-9                                           | 1 x Mystery  | Oliver Titterton  |         |                       |
| Junior 10-16                                         | 1 x Mystery  | Hunter Craw       |         |                       |
| Paper Plus Eel 0-16                                  | Voucher      | Not Struck        | G.      | 2 6651                |
| New World kids catch of the month                    | Voucher      | Hunter Craw       | Snapper | 3.665 kg              |
| ADULT LANDBASE FISHO'S                               |              |                   |         |                       |
| Dench Family Landbase Saltwater Challenge            | 1 x Mystery  | Steve Dench       |         |                       |
| Dench Family Landbase Saltwater Challenge            | 1 x Mystery  | Michael Autridge  |         |                       |
| ADULT KAYAK FISHO'S                                  |              |                   |         |                       |
| Kayak Challenge                                      | 1st Heaviest | Not Struck        |         |                       |
| ADULT FISHO'S                                        |              |                   |         |                       |
| Kahawai                                              | 1st Heaviest | Andrew Theobald   | Kahawai | $1.670 \mathrm{\ kg}$ |
| Kahawai                                              | 1 x Mystery  | Graham Hornsey    |         |                       |
| John Dory/Gurnard/Trevally/Tarakihi                  | 1 x Mystery  | Stef Atkinson     |         |                       |
| Kingfish                                             | 1st Heaviest | Not Struck        |         |                       |
| Kingfish                                             | 1 x Mystery  | Not Struck        |         |                       |
| Trout                                                | 1st Heaviest | Bob Bevege        | Trout   | 1.810  kg             |
| Trout                                                | 1 x Mystery  | Stephen Butcher   |         |                       |
| Trout                                                | 1 x 3 Bag    | Not Struck        | ~       |                       |
| Snapper                                              | 1st Heaviest | Greg Ward         | Snapper | 7.035  kg             |
| Snapper                                              | 1 x Mystery  | Sue Dixon         |         |                       |
| Snapper                                              | 1 x 3 Bag    | Jason Craw        | G       | 4.560.1               |
| Snapper - FOT                                        | 1st Heaviest | Stephen Butcher   | Snapper | 4.560 kg              |
| Snapper - FOT                                        | 1 x 3 Bag    | Bruce Andrew      |         |                       |
| Phil's Motorcycles Catch of the Month                |              | Joel Mitchell     |         |                       |
| Laurent Motors Waharoa Average Weight - All Sections |              | Phil Gordon       |         |                       |
| Waharoa Transport Junior Competition<br>Snapper      | 1st Mystery  | Austin Oliver     |         |                       |
| Snapper10-16                                         | 1st Heaviest | Hunter Craw       | Snapper | 3.665 kg              |
| Snapper                                              | 1st Mystery  | Hunter Craw       | Shapper | 3.003 Kg              |
| Snapper                                              | 1st Mystery  | Austin Oliver     |         |                       |
| Trout                                                | 1st Heaviest | Hadlee MacPherson | Trout   | 1.295 kg              |
| Trout                                                | 1st Mystery  | Hadlee MacPherson |         | -1-208                |
| Kahawai                                              | 1st Mystery  | Hunter Craw       |         |                       |
| Trevally / John Dory                                 | 1st Mystery  | Not Struck        |         |                       |
| Terakihi / Gurnard                                   | 1st Mystery  | Not Struck        |         |                       |
| Sprat                                                | 1st Heaviest | August Fisher     |         |                       |
| Eel                                                  | 1st Heaviest | Finn Autridge     | Eel     | 1.890 kg              |
| LUCKY MEMBER DRAW                                    |              | Steven Autridge   |         |                       |
| Lucky Member Draw \$100                              |              | Michael Autridge  |         |                       |
| Matamata Sportsworld 1000.00                         | \$50 Voucher |                   |         |                       |