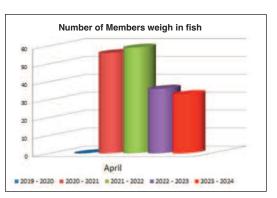

With an average weight of 1.686kg, 33 anglers weighed in 126 fish at the Matamata Fishing Club's April tournament held last weekend. While Waharoa Transport generously sponsored the kid's competition, other tournament sponsors were Matamata Auto Services & Electrical, LJ Hooker and Steve and Lynley Autridge Racing. Here are a few of the highlights with thanks to Grace Oliver for the photos.