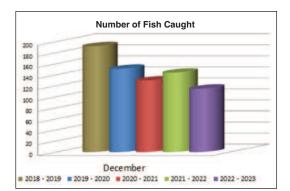

## **DECEMBER 2022** COMPETITION RESULTS

| Junior 0-9                                |                        |                     |          |           |
|-------------------------------------------|------------------------|---------------------|----------|-----------|
| Paper Plus Nippers                        | Voucher                | Not Struck          |          | 7         |
| Paper Plus Colouring 0-10 yrs             | Voucher                | Not Struck          |          | 4         |
| Junior 0-9                                | 1st Heaviest           | James Corrigan      | Snapper  | 1.330kg 🔸 |
| Junior 0-9                                | 1 x Mystery            | James Corrigan      |          | -         |
| Junior 0-16                               |                        |                     |          |           |
| Junior 0-16                               | 1st Heaviest           | Jacob Corrigan      | Snapper  | 3.490kg   |
| Junior 0-16                               | 1 x Mystery            | Jacob Corrigan      | Shupper  | 5.19085   |
|                                           | I A WIYStory           | Jucob Comgan        |          |           |
| Junior 10-16                              |                        |                     |          |           |
| New World Kids Catch of the Month         | Voucher                | Lachlan Autridge    |          |           |
| Paper Plus Eel 0-16                       | Voucher                | Lachlan Autridge    | Eel      | 2.800kg   |
| Adult Landbase Fishos                     |                        |                     |          |           |
| Landbase Saltwater                        | 1 x Mystery            | Vincent Alloway     | Kahawai  | 1.040kg   |
| Landbase Trout                            | 1 x Mystery            | Pauline Butcher     |          | 0         |
| S&D Builders Landbase Saltwater Challenge | 1 x Mystery            | Mayson James Pascoe |          |           |
| S&D Builders Landbase Saltwater Challenge | 1 x Mystery            | Mayson James Pascoe |          |           |
| -                                         | 5 5                    | 5                   |          |           |
| Adult Kayak Fishos                        |                        |                     |          |           |
| Viking Kayak Challenge                    | 1st Heaviest - Voucher | Not Struck          |          |           |
| Adult Fishos                              |                        |                     |          |           |
| John Dory/Gurnard/Trevally/Tarakihi       | 1 x Mystery            | Deanna Telford      |          |           |
| Kahawai                                   | 1st Heaviest           | Peter Nelmes        | Kahawai  | 1.800kg   |
| Kahawai                                   | 1 x Mystery            | Kevin Ladd          |          |           |
| Kingfish - Caught Landbase                | 1st Heaviest           | Vincent Alloway     | Kingfish | 10.730kg  |
| Kingfish                                  | 2nd Heaviest           | Not Struck          |          |           |
| Trout                                     | 1st Heaviest           | Stephen Butcher     | Trout    | 3.555kg   |
| Trout                                     | 1 x 3 Bag              | Stephen Butcher     |          |           |
| Trout                                     | 1 x Mystery            | Sylvia Ward         |          |           |
| Snapper                                   | 1st Heaviest           | Phil Stevens        | Snapper  | 6.575kg   |
| Snapper                                   | 2nd Heaviest           | Gary Brown          | Snapper  | 6.170kg   |
| Snapper                                   | 1 x 3 Bag              | Peter Nelmes        |          |           |
| Snapper                                   | 1 x Mystery            | Brook Whitehead     |          |           |
| Measure Fish - Snapper Only               | 1 x Mystery            | Bruce Andrews       |          |           |
| Snapper caught in the Firth of Thames     | 1st Heaviest           | Ryan Corrigan       | Snapper  | 5.045kg   |
| Snapper caught in the Firth of Thames     | 1 x 3 Bag              | Ryan Corrigan       |          |           |
| Ladies Prize                              | 1 x Mystery            | Sylvia Ward         |          |           |
| Patrons Prize                             | Lucia Manahan Duara    | Charlie Corrigan    |          |           |
|                                           | Lucky Member Draw      | Charne Comgan       |          |           |
| Lucky Member Draw                         | Lucky Member Draw      | Charne Corrigan     |          |           |

Lucky Member Draw \$100 Matamata Sportsworld 1000.00

Number of Anglers Number of Fish Total Weight of Fish Average Weight \$50.00 Voucher

27 115 209.108kg 1.818kg Bruce Andrews Bryan Shepherd

Many thanks to our December Sponsors Comag Ltd · J Swaps · Golden Flow Honey · Viking Kayaks, Indulgence Beauty and Spa