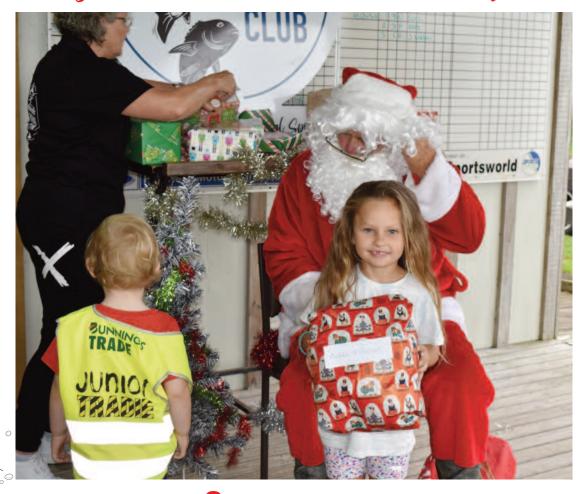

## PRESIDENT'S REPORT

Hi, well another year comes to an end, and we kicked it off with an excellent December competition. While there wasn't a huge crowd due to inclement weather, spirts were high and everyone had a great time, even Santa turned up, much to the children's delight. There was a fantastic line up of prizes for you all to compete for, as with each and other months, we really do have wonderful support from our local sponsors. For December it was Comag, J Swap Contracting, Indulgence Beauty and Spa, and of course Grant and Karen Montague giving away that awesome Viking kayak, didn't that make young Beau Mitchell a very happy boy.

# Photos supplied by **Scene** ... your community newspaper

creative by design Proud supporter of the Matamata Fishing Club Newsletter

<text>