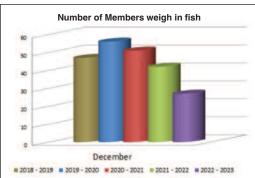

## **DECEMBER 2022** COMPETITION RESULTS

| Junior 0-9                                |                        |                     |          |           |
|-------------------------------------------|------------------------|---------------------|----------|-----------|
| Paper Plus Nippers                        | Voucher                | Not Struck          |          | 7         |
| Paper Plus Colouring 0-10 yrs             | Voucher                | Not Struck          |          | 4         |
| Junior 0-9                                | 1st Heaviest           | James Corrigan      | Snapper  | 1.330kg 🔸 |
| Junior 0-9                                | 1 x Mystery            | James Corrigan      |          | -         |
| Junior 0-16                               |                        |                     |          |           |
| Junior 0-16                               | 1st Heaviest           | Jacob Corrigan      | Snapper  | 3.490kg   |
| Junior 0-16                               | 1 x Mystery            | Jacob Corrigan      | Shupper  | 5.19085   |
|                                           | I A WIYStory           | Jucob Comgan        |          |           |
| Junior 10-16                              |                        |                     |          |           |
| New World Kids Catch of the Month         | Voucher                | Lachlan Autridge    |          |           |
| Paper Plus Eel 0-16                       | Voucher                | Lachlan Autridge    | Eel      | 2.800kg   |
| Adult Landbase Fishos                     |                        |                     |          |           |
| Landbase Saltwater                        | 1 x Mystery            | Vincent Alloway     | Kahawai  | 1.040kg   |
| Landbase Trout                            | 1 x Mystery            | Pauline Butcher     |          | 0         |
| S&D Builders Landbase Saltwater Challenge | 1 x Mystery            | Mayson James Pascoe |          |           |
| S&D Builders Landbase Saltwater Challenge | 1 x Mystery            | Mayson James Pascoe |          |           |
| -                                         | 5 5                    | 5                   |          |           |
| Adult Kayak Fishos                        |                        |                     |          |           |
| Viking Kayak Challenge                    | 1st Heaviest - Voucher | Not Struck          |          |           |
| Adult Fishos                              |                        |                     |          |           |
| John Dory/Gurnard/Trevally/Tarakihi       | 1 x Mystery            | Deanna Telford      |          |           |
| Kahawai                                   | 1st Heaviest           | Peter Nelmes        | Kahawai  | 1.800kg   |
| Kahawai                                   | 1 x Mystery            | Kevin Ladd          |          |           |
| Kingfish - Caught Landbase                | 1st Heaviest           | Vincent Alloway     | Kingfish | 10.730kg  |
| Kingfish                                  | 2nd Heaviest           | Not Struck          |          |           |
| Trout                                     | 1st Heaviest           | Stephen Butcher     | Trout    | 3.555kg   |
| Trout                                     | 1 x 3 Bag              | Stephen Butcher     |          |           |
| Trout                                     | 1 x Mystery            | Sylvia Ward         |          |           |
| Snapper                                   | 1st Heaviest           | Phil Stevens        | Snapper  | 6.575kg   |
| Snapper                                   | 2nd Heaviest           | Gary Brown          | Snapper  | 6.170kg   |
| Snapper                                   | 1 x 3 Bag              | Peter Nelmes        |          |           |
| Snapper                                   | 1 x Mystery            | Brook Whitehead     |          |           |
| Measure Fish - Snapper Only               | 1 x Mystery            | Bruce Andrews       |          |           |
| Snapper caught in the Firth of Thames     | 1st Heaviest           | Ryan Corrigan       | Snapper  | 5.045kg   |
| Snapper caught in the Firth of Thames     | 1 x 3 Bag              | Ryan Corrigan       |          |           |
| Ladies Prize                              | 1 x Mystery            | Sylvia Ward         |          |           |
| Patrons Prize                             | Lucia Manahan Duara    | Charlie Corrigan    |          |           |
|                                           | Lucky Member Draw      | Charne Comgan       |          |           |
| Lucky Member Draw                         | Lucky Member Draw      | Charne Corrigan     |          |           |

Lucky Member Draw \$100 Matamata Sportsworld 1000.00

Number of Anglers Number of Fish Total Weight of Fish Average Weight \$50.00 Voucher

27 115 209.108kg 1.818kg Bruce Andrews Bryan Shepherd

Many thanks to our December Sponsors Comag Ltd · J Swaps · Golden Flow Honey · Viking Kayaks, Indulgence Beauty and Spa