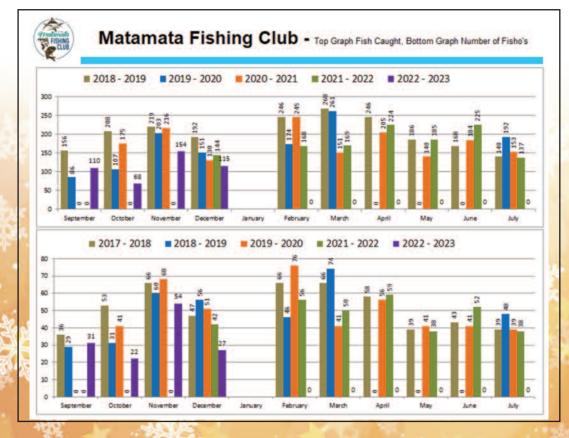

**Remember where possible – Please support our sponsors** 

| Ν | Α | М   | F |   |
|---|---|-----|---|---|
|   |   | 1.1 | _ | ٠ |

| T CLUB/    |        | Matamata Fishing Club - Fish Numbers Caught |        |        |        |        |        |        |        |        |             |
|------------|--------|---------------------------------------------|--------|--------|--------|--------|--------|--------|--------|--------|-------------|
| R          | Sep-22 | Oct-22                                      | Nov-22 | Dec-22 | Feb-23 | Mar-23 | Apr-23 | May-23 | Jun-23 | Jul-23 | Grand Total |
| Snapper    | 83     | 49                                          | 97     | 60     | 1      |        |        |        |        |        | 289         |
| Kahawai    | 8      | 1                                           | 13     | 20     |        |        |        |        |        |        | 42          |
| Trout      | 8      | 15                                          | 22     | 21     |        |        |        |        |        |        | 66          |
| Trevally   | 2      | 1                                           | 3      | 4      |        |        |        | 1      | 11.1   | -      | 10          |
| John Dory  | 4      |                                             |        |        |        |        |        |        |        |        | 4           |
| Gurnard    |        |                                             | 2      | 6      |        |        |        |        |        |        | 8           |
| Terakihi   |        |                                             |        |        |        |        |        |        |        |        | 0           |
| RedSnapper |        |                                             |        |        |        |        |        |        |        |        | 0           |
| Hapuka     |        |                                             |        |        |        |        |        |        |        |        | 0           |
| Billfish   |        |                                             |        |        |        |        |        |        |        |        | 0           |
| Kingfish   |        | 1                                           | 2      | 1      |        |        |        |        |        |        | 4           |
| BlueCod    |        |                                             |        |        |        |        |        |        |        |        | 0           |
| Porae      |        |                                             |        |        |        |        |        |        |        |        | 0           |
| Moki       |        |                                             |        |        |        |        |        |        |        |        | 0           |
| Mackeral   |        |                                             | 1      |        |        |        |        |        |        |        | 1           |
| Eel        | 2      | 1                                           | 5      | 1      |        |        |        |        |        |        | 9           |
| Maomao     |        |                                             |        |        |        |        |        |        |        |        | 0           |
| ReefFish   | ****** |                                             |        |        |        |        |        |        |        |        | 0           |
| Bass       |        |                                             |        |        |        |        |        |        |        |        | 0           |
| Barracouta | 2      |                                             |        | 2      |        |        |        |        |        |        | 4           |
| RedCod     |        |                                             |        |        |        |        |        |        |        |        | 0           |
| Rays       |        |                                             |        |        |        |        |        |        |        |        | 0           |
| Sharks     |        |                                             |        |        |        |        |        |        |        |        | 0           |
| Skip Jacks |        |                                             |        |        |        |        |        |        |        |        | 0           |
| Albacore   |        |                                             |        |        |        |        |        |        |        |        | 0           |
| Other      | 1      |                                             |        |        |        |        |        |        |        |        | 1           |