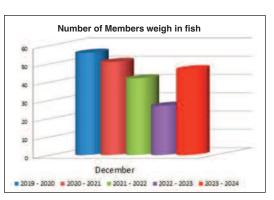

**LUCKY MEMBER DRAW** 

Lucky Member Draw \$100Hayden BatemanMatamata Sportsworld 1000.00Liz Exton

Number of Anglers Number of Fish Total Weight of Fish Average Weight 47 168 227.964 kg 1.357 kg

**Many thanks to our December Sponsors** 