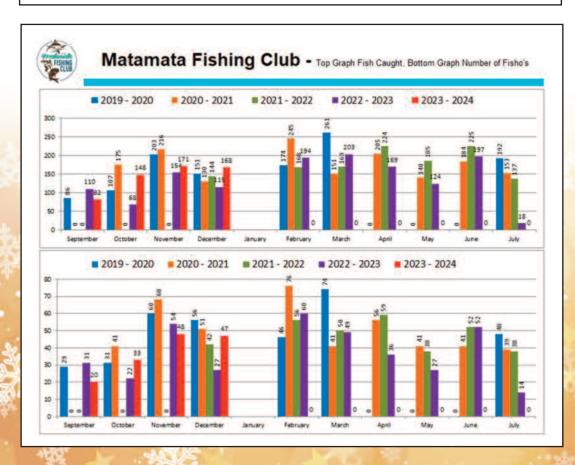

Remember where possible - Please support our sponsors

| NAME: | AGE: |
|-------|------|

| FISHING    |        | Matamata Fishing Club - Fish Numbers Caught |        |        |        |        |        |        |        |        |             |  |
|------------|--------|---------------------------------------------|--------|--------|--------|--------|--------|--------|--------|--------|-------------|--|
| - Carrie   | Sep-23 | Oct-23                                      | Nov-23 | Dec-23 | Feb-24 | Mar-24 | Apr-24 | May-24 | Jun-24 | Jul-24 | Grand Total |  |
| Snapper    | 53     | 90                                          | 115    | 95     |        |        |        |        |        |        | 353         |  |
| Kahawai    | 17     | 15                                          | 25     | 21     |        |        |        |        |        |        | 78          |  |
| Trout      |        | 10                                          | 15     | 21     |        |        |        |        |        |        | 46          |  |
| Trevally   |        | 9                                           | 3      | 6      |        |        |        |        |        |        | 18          |  |
| John Dory  |        |                                             | 1      |        |        |        |        |        |        |        | 1           |  |
| Gurnard    | 8      | 9                                           | 3      | 14     |        |        |        |        |        |        | 34          |  |
| Terakihi   | 1      | 3                                           |        | 2      |        |        |        |        |        |        | 6           |  |
| RedSnapper |        | 1                                           |        |        |        |        |        | 11.00  |        |        | 1           |  |
| Hapuka     |        |                                             | 1      |        |        |        |        |        |        |        | 1           |  |
| Billfish   |        |                                             |        |        |        |        |        |        |        |        | 0           |  |
| Kingfish   | 1      | 7                                           |        | 1      |        |        |        |        |        |        | 9           |  |
| BlueCod    |        |                                             |        | -1     |        |        |        |        |        |        | 1           |  |
| Porae      |        |                                             |        |        |        |        |        |        |        |        | 0           |  |
| Moki       |        |                                             |        |        |        |        |        |        |        |        | 0           |  |
| Mackeral   |        | 1                                           |        |        |        |        |        |        |        |        | 1           |  |
| Eel        | 1      |                                             | 6      | 6      |        |        |        |        |        |        | 13          |  |
| Maomao     |        | 3                                           | 1      |        |        |        |        |        |        |        | 4           |  |
| ReefFish   |        |                                             |        |        |        |        |        |        |        |        | 0           |  |
| Bass       |        |                                             |        |        |        |        |        |        |        |        | 0           |  |
| Barracouta | 1      |                                             |        |        |        |        |        |        |        |        | 1           |  |
| RedCod     |        |                                             |        |        |        |        |        |        |        |        | 0           |  |
| Rays       |        |                                             |        |        |        |        |        |        |        |        | 0           |  |
| Sharks     |        |                                             |        |        |        |        |        |        |        |        | 0           |  |
| Skip Jacks |        |                                             |        |        |        |        |        |        |        |        | 0           |  |
| Albacore   |        |                                             |        |        |        |        |        |        |        |        | 0           |  |
| Other      |        |                                             | 1      | 1      |        |        |        |        |        |        | 2           |  |