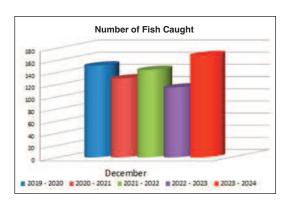

**LUCKY MEMBER DRAW** 

Lucky Member Draw \$100Hayden BatemanMatamata Sportsworld 1000.00Liz Exton

Number of Anglers Number of Fish Total Weight of Fish Average Weight 47 168 227.964 kg 1.357 kg

**Many thanks to our December Sponsors** 