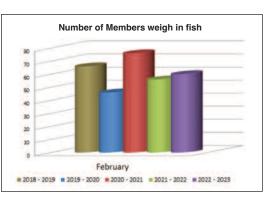

### **FEBRUARY 2023 COMPETITION RESULTS**

| FEBRUARY 2023 COMPETITION RESULTS                                                                                                                                                                                                                                                                                                                                                                                                                                                             |                                                                                                                                                                                                                                                                    |                                                                                                                                                                                                                                                                                                |                                                                                          |                                                                        |
|-----------------------------------------------------------------------------------------------------------------------------------------------------------------------------------------------------------------------------------------------------------------------------------------------------------------------------------------------------------------------------------------------------------------------------------------------------------------------------------------------|--------------------------------------------------------------------------------------------------------------------------------------------------------------------------------------------------------------------------------------------------------------------|------------------------------------------------------------------------------------------------------------------------------------------------------------------------------------------------------------------------------------------------------------------------------------------------|------------------------------------------------------------------------------------------|------------------------------------------------------------------------|
| Junior 0-9 Paper Plus Colouring 0-10 yrs Paper Plus Nippers Junior 0-9 Junior 0-9 Junior 0-9 Junior 0-9                                                                                                                                                                                                                                                                                                                                                                                       | Voucher<br>Voucher<br>1st Heaviest<br>1x Mystery<br>1x Mystery<br>1x Mystery                                                                                                                                                                                       | Beau Fletcher<br>Noah Adlington<br>Beau Mitchell<br>Conrad Dalton<br>Quinn Begovich<br>Oliver Titterton                                                                                                                                                                                        | Kingfish                                                                                 | 10.075kg                                                               |
| Junior 0-16 New World Kids Catch of the Month Paper Plus Eel - 0-16                                                                                                                                                                                                                                                                                                                                                                                                                           | Voucher<br>Voucher                                                                                                                                                                                                                                                 | Isaak Crosland<br>Zack Fletcher                                                                                                                                                                                                                                                                |                                                                                          |                                                                        |
| Junior 10-16 Junior 10-16 Junior 10-16 Junior 10-16 Junior 10-16                                                                                                                                                                                                                                                                                                                                                                                                                              | 1st Heaviest<br>1x Mystery<br>1x Mystery<br>1x Mystery                                                                                                                                                                                                             | Isaak Crosland<br>Holly Henderson<br>Blake Hornsey<br>Eva Begovich                                                                                                                                                                                                                             | Kingfish                                                                                 | 11.965kg                                                               |
| Adult Landbase Fishos Landbase Saltwater S&D Builders Landbase Saltwater Challenge S&D Builders Landbase Saltwater Challenge                                                                                                                                                                                                                                                                                                                                                                  | 1st Heaviest<br>1x Mystery<br>1x Mystery                                                                                                                                                                                                                           | Michael Autridge<br>Michael Autridge<br>Michael Autridge                                                                                                                                                                                                                                       | Snapper                                                                                  | 0.74kg                                                                 |
| Adult Kayak Fishos<br>Viking Kayak Challenge                                                                                                                                                                                                                                                                                                                                                                                                                                                  |                                                                                                                                                                                                                                                                    | Not Struck                                                                                                                                                                                                                                                                                     |                                                                                          |                                                                        |
| Kahawai Kahawai John Dory/Gurnard/Trevally/Tarakihi John Dory/Gurnard/Trevally/Tarakihi Trout Trout Trout Snapper Snapper Snapper Snapper Measure Fish - Snapper Only Snapper caught in the Firth of Thames Snapper caught in the Firth of Thames Marlin Game Fish - include Bonito, Albacore, Kingfish, and Yellowfin Game Fish - include Bonito, Albacore, Kingfish, and Yellowfin Patrons Prize Phil's Motorcycles Catch of the Month Laurent Motors Waharoa Average Weight - All Sections | 1st Heaviest 2nd Heaviest 1x Mystery 1x Mystery 1st Heaviest 1x Mystery 1 X 3 Bag 1st Heaviest 2nd Heaviest 1x Mystery 1 X 3 Bag 1st Longest 1st Heaviest 1 X 3 Bag 1st Heaviest 2nd Heaviest 1 X 1 Bag 1st Heaviest 1 X 2 Bag 1st Heaviest 1 X 3 Bag 1st Heaviest | Peter Nelmes Phil Stevens Kate Begovich Chris Henderson Stephen Butcher Ryan Corrigan Stephen Butcher Michael Cotterill Phil Gordon Eileen Ward Phil Gordon Pauline Butcher Shane Edmonds Nadine Butcher Zara Clifton Stephen Autridge Shane Edmonds Zack Fletcher Brian Shepherd Peter Nelmes | Kahawai<br>Kahawai<br>Trout Snapper Snapper Snapper Tag & Rel Albacore Kingfish Trevally | 2.120kg<br>1.900kg<br>2.585kg<br>5.650kg<br>5.140kg<br>2.400kg<br>ease |
| Lucky Member Draw Lucky Member Draw \$100 Matamata Sportsworld 1000.00                                                                                                                                                                                                                                                                                                                                                                                                                        | \$ 50.00 Voucher                                                                                                                                                                                                                                                   | Holly Henderson<br>Joanne Belton                                                                                                                                                                                                                                                               |                                                                                          |                                                                        |
| Number of Anglers                                                                                                                                                                                                                                                                                                                                                                                                                                                                             | 60<br>19 <i>4</i>                                                                                                                                                                                                                                                  |                                                                                                                                                                                                                                                                                                |                                                                                          |                                                                        |

Number of Anglers60Number of Fish194Total Weight of Fish410.993kgAverage Weight2.1185kg

Many thanks to our February Sponsors

Matamata Sportsworld - Begovich Builders - Matamata Butchery Ltd - Top Cru - Stihl Shop Matamata