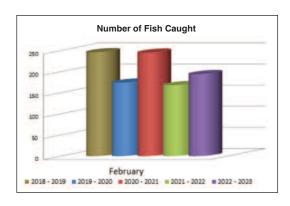

### **FEBRUARY 2023 COMPETITION RESULTS**

| FEBRUARY 2023 COMPETITION RESULTS                                                                                                                                                                                                                                                                                                                                                                                                                                                             |                                                                                                                                                                                                                                                                    |                                                                                                                                                                                                                                                                                                |                                                                                          |                                                                        |
|-----------------------------------------------------------------------------------------------------------------------------------------------------------------------------------------------------------------------------------------------------------------------------------------------------------------------------------------------------------------------------------------------------------------------------------------------------------------------------------------------|--------------------------------------------------------------------------------------------------------------------------------------------------------------------------------------------------------------------------------------------------------------------|------------------------------------------------------------------------------------------------------------------------------------------------------------------------------------------------------------------------------------------------------------------------------------------------|------------------------------------------------------------------------------------------|------------------------------------------------------------------------|
| Junior 0-9 Paper Plus Colouring 0-10 yrs Paper Plus Nippers Junior 0-9 Junior 0-9 Junior 0-9 Junior 0-9                                                                                                                                                                                                                                                                                                                                                                                       | Voucher<br>Voucher<br>1st Heaviest<br>1x Mystery<br>1x Mystery<br>1x Mystery                                                                                                                                                                                       | Beau Fletcher<br>Noah Adlington<br>Beau Mitchell<br>Conrad Dalton<br>Quinn Begovich<br>Oliver Titterton                                                                                                                                                                                        | Kingfish                                                                                 | 10.075kg                                                               |
| Junior 0-16 New World Kids Catch of the Month Paper Plus Eel - 0-16                                                                                                                                                                                                                                                                                                                                                                                                                           | Voucher<br>Voucher                                                                                                                                                                                                                                                 | Isaak Crosland<br>Zack Fletcher                                                                                                                                                                                                                                                                |                                                                                          |                                                                        |
| Junior 10-16 Junior 10-16 Junior 10-16 Junior 10-16 Junior 10-16                                                                                                                                                                                                                                                                                                                                                                                                                              | 1st Heaviest<br>1x Mystery<br>1x Mystery<br>1x Mystery                                                                                                                                                                                                             | Isaak Crosland<br>Holly Henderson<br>Blake Hornsey<br>Eva Begovich                                                                                                                                                                                                                             | Kingfish                                                                                 | 11.965kg                                                               |
| Adult Landbase Fishos Landbase Saltwater S&D Builders Landbase Saltwater Challenge S&D Builders Landbase Saltwater Challenge                                                                                                                                                                                                                                                                                                                                                                  | 1st Heaviest<br>1x Mystery<br>1x Mystery                                                                                                                                                                                                                           | Michael Autridge<br>Michael Autridge<br>Michael Autridge                                                                                                                                                                                                                                       | Snapper                                                                                  | 0.74kg                                                                 |
| Adult Kayak Fishos<br>Viking Kayak Challenge                                                                                                                                                                                                                                                                                                                                                                                                                                                  |                                                                                                                                                                                                                                                                    | Not Struck                                                                                                                                                                                                                                                                                     |                                                                                          |                                                                        |
| Kahawai Kahawai John Dory/Gurnard/Trevally/Tarakihi John Dory/Gurnard/Trevally/Tarakihi Trout Trout Trout Snapper Snapper Snapper Snapper Measure Fish - Snapper Only Snapper caught in the Firth of Thames Snapper caught in the Firth of Thames Marlin Game Fish - include Bonito, Albacore, Kingfish, and Yellowfin Game Fish - include Bonito, Albacore, Kingfish, and Yellowfin Patrons Prize Phil's Motorcycles Catch of the Month Laurent Motors Waharoa Average Weight - All Sections | 1st Heaviest 2nd Heaviest 1x Mystery 1x Mystery 1st Heaviest 1x Mystery 1 X 3 Bag 1st Heaviest 2nd Heaviest 1x Mystery 1 X 3 Bag 1st Longest 1st Heaviest 1 X 3 Bag 1st Heaviest 2nd Heaviest 1 X 1 Bag 1st Heaviest 1 X 2 Bag 1st Heaviest 1 X 3 Bag 1st Heaviest | Peter Nelmes Phil Stevens Kate Begovich Chris Henderson Stephen Butcher Ryan Corrigan Stephen Butcher Michael Cotterill Phil Gordon Eileen Ward Phil Gordon Pauline Butcher Shane Edmonds Nadine Butcher Zara Clifton Stephen Autridge Shane Edmonds Zack Fletcher Brian Shepherd Peter Nelmes | Kahawai<br>Kahawai<br>Trout Snapper Snapper Snapper Tag & Rel Albacore Kingfish Trevally | 2.120kg<br>1.900kg<br>2.585kg<br>5.650kg<br>5.140kg<br>2.400kg<br>ease |
| Lucky Member Draw Lucky Member Draw \$100 Matamata Sportsworld 1000.00                                                                                                                                                                                                                                                                                                                                                                                                                        | \$ 50.00 Voucher                                                                                                                                                                                                                                                   | Holly Henderson<br>Joanne Belton                                                                                                                                                                                                                                                               |                                                                                          |                                                                        |
| Number of Anglers                                                                                                                                                                                                                                                                                                                                                                                                                                                                             | 60<br>19 <i>4</i>                                                                                                                                                                                                                                                  |                                                                                                                                                                                                                                                                                                |                                                                                          |                                                                        |

Number of Anglers60Number of Fish194Total Weight of Fish410.993kgAverage Weight2.1185kg

Many thanks to our February Sponsors

Matamata Sportsworld - Begovich Builders - Matamata Butchery Ltd - Top Cru - Stihl Shop Matamata