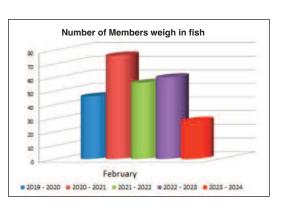

Lucky Member Draw \$100Aiden TittertonMatamata Sportsworld 1000.00\$ 50.00 VoucherJason CrawNumber of Anglers28Number of Fish93Total Weight of Fish165.860 kg

**Average Weight** 