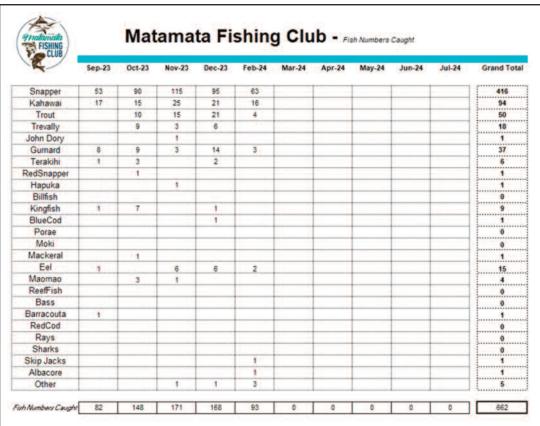

#### **FEBRUARY 2024 COMPETITION RESULTS**

| I EDITORITI ZOZ TOC                                                                  |                          | IOIVILO                    |                                         |              |
|--------------------------------------------------------------------------------------|--------------------------|----------------------------|-----------------------------------------|--------------|
| JUNIOR 0-9                                                                           |                          |                            |                                         |              |
| Paper Plus Colouring 0-10 yrs                                                        | Voucher                  | August Fisher              |                                         |              |
| Paper Plus Nippers                                                                   | Voucher                  | Emmett Fisher              |                                         |              |
| Junior 0-9                                                                           | 1st Heaviest             | William Bateman            | Snapper                                 | 1.840 kg     |
| Junior 0-9                                                                           | 1x Mystery               | William Bateman            | **                                      |              |
| Junior 0-9                                                                           | 1x Mystery               | William Bateman            |                                         |              |
| Junior 0-9                                                                           | 1x Mystery               | William Bateman            |                                         |              |
| JUNIOR 10-16                                                                         |                          |                            |                                         |              |
| Junior 10-16                                                                         | 1st Heaviest             | Zowie Houghton             | Snapper                                 | 2.440 kg     |
| Junior 10-16                                                                         | 1x Mystery               | Not Struck                 | ······································· |              |
| Junior 10-16                                                                         | 1x Mystery               | Not Struck                 |                                         |              |
| Junior 10-16                                                                         | 1x Mystery               | Not Struck                 |                                         |              |
| JUNIOR 0-16                                                                          | <i>y y</i>               |                            |                                         |              |
| New World Kids Catch of the Month                                                    | Voucher                  | Johnny Dalton              | 1st Marlin, Ta                          | ng & Release |
| Paper Plus Eel - 0-16                                                                | Voucher                  | Declan Whitehead           | 15t Warini, 1c                          | ig & Reieuse |
| ADULT LANDBASE FISHO'S                                                               | 70401101                 | Decial Willemea            |                                         |              |
| Landbase Saltwater                                                                   | 1st Heaviest             | Not Struck                 |                                         |              |
| Landbase Trout                                                                       |                          |                            |                                         |              |
| Dench Family Landbase Saltwater Challenge                                            | 1x Mystery<br>1x Mystery | Bob Bevege<br>Not Struck   |                                         |              |
| Dench Family Landbase Saltwater Challenge  Dench Family Landbase Saltwater Challenge | 1x Mystery               | Not Struck                 |                                         |              |
| ·                                                                                    | 1x lviystery             | NOI SHUCK                  |                                         |              |
| ADULT KAYAK FISHO'S                                                                  |                          |                            |                                         |              |
| Kayak Challenge                                                                      | Voucher                  | Not Struck                 |                                         |              |
| ADULT FISHO'S                                                                        |                          |                            |                                         |              |
| Kahawai                                                                              | 1st Heaviest             | Sylvia Ward                | Kahawai                                 | 2.235 kg     |
| Kahawai                                                                              | 2nd Heaviest             | Stef Atkinson              | Kahawai                                 | 1.840 kg     |
| John Dory/Gurnard/Trevally/Tarakihi                                                  | 1x Mystery               | Jacki Andrew               |                                         |              |
| John Dory/Gurnard/Trevally/Tarakihi                                                  | 1x Mystery               | Grant Dixon                |                                         |              |
| Trout                                                                                | 1st Heaviest             | Not Struck                 |                                         |              |
| Trout                                                                                | 1x Mystery               | Not Struck                 |                                         |              |
| Trout                                                                                | 1 X 3 Bag                | Bob Bevege                 | _                                       |              |
| Snapper                                                                              | 1st Heaviest             | Julia Nicholson            | Snapper                                 | 3.630 kg     |
| Snapper                                                                              | 2nd Heaviest             | Stef Atkinson              | Snapper                                 | 2.935  kg    |
| Snapper                                                                              | 1x Mystery               | Sue Dixon                  |                                         |              |
| Snapper                                                                              | 1 X 3 Bag                | Phil Gordon                |                                         |              |
| Measure Fish - Snapper Only                                                          | 1st Longest              | Bruce Andrew               | C.                                      | 2 (051       |
| Snapper caught in the Firth of Thames                                                | 1st Heaviest             | Stephen Autridge           | Snapper                                 | 2.605  kg    |
| Snapper caught in the Firth of Thames                                                | 1x Mystery               | Matt Smith                 |                                         |              |
| Marlin                                                                               | 1st Heaviest             | Not Struck                 | Mahimahi                                | 12 220 1     |
| Game Fish- include Bonito, Albacore, Kingfish, and Yellowfin.                        | 1st Heaviest             | Stef Atkinson              | Manimani                                | 12.320 kg    |
|                                                                                      | 2nd Heaviest             | Chris Hendrson             | Albacore                                | 11 160 1.0   |
| Game Fish- include Bonito, Albacore, Kingfish, and Yellowfin.                        | Ziid Heaviest            | Chris Hendrson             | Albacore                                | 11.160 kg    |
| Phil's Motorcycles Catch of the Month                                                |                          | Stef Atkinson              |                                         |              |
| Laurent Motors Waharoa Average Weight - All Sect                                     | ions                     | Stephen Autridge           |                                         |              |
|                                                                                      | 10113                    | Stephen Munuge             |                                         |              |
| LUCKY MEMBER DRAW                                                                    |                          | A ! .1 T:44 4              |                                         | _            |
| Lucky Member Draw \$100<br>Matamata Sportsworld 1000 00                              | \$ 50 00 Voucher         | Aiden Titterton Jason Craw |                                         |              |
| Malamata Sportsworld 1000 00                                                         | a ou ou voiicher         | iason Craw                 |                                         |              |

Lucky Member Draw \$100Aiden TittertonMatamata Sportsworld 1000.00\$ 50.00 VoucherJason CrawNumber of Anglers28Number of Fish93Total Weight of Fish165.860 kg

**Average Weight** 