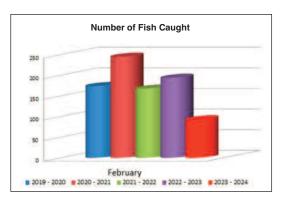

Lucky Member Draw \$100Aiden TittertonMatamata Sportsworld 1000.00\$ 50.00 VoucherJason CrawNumber of Anglers28Number of Fish93Total Weight of Fish165.860 kg

**Average Weight** 