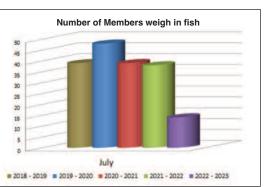

Matamata Sportsworld 1000.00 **Number of Anglers** 14 **Number of Fish** 18

**Total Weight of Fish** 20.681kg **Average Weight** 1.1489kg

Jason Craw