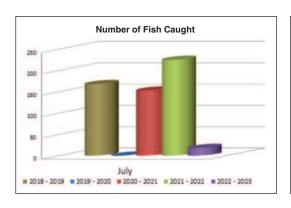

Matamata Sportsworld 1000.00 **Number of Anglers** 14 **Number of Fish** 18

**Total Weight of Fish** 20.681kg **Average Weight** 1.1489kg

Jason Craw