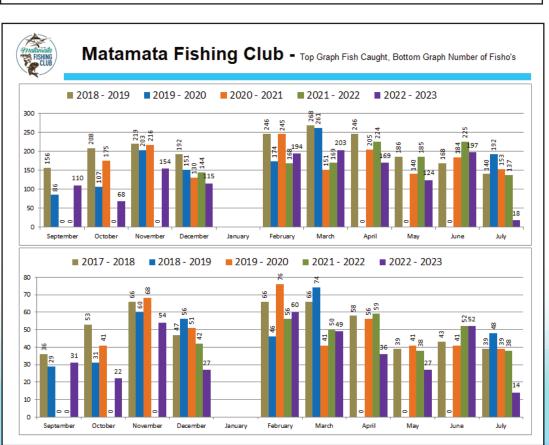

| FISHING    |        | Matamata Fishing Club - Fish Numbers Caught |        |         |        |        |        |        |        |        |            |
|------------|--------|---------------------------------------------|--------|---------|--------|--------|--------|--------|--------|--------|------------|
|            | Sep-22 | Oct-22                                      | Nov-22 | Dec-22  | Feb-23 | Mar-23 | Apr-23 | May-23 | Jun-23 | Jul-23 | Grand Tota |
| Snapper    | 83     | 49                                          | 97     | 60      | 95     | 102    | 98     | 66     | 123    |        | 773        |
| Kahawai    | 8      | 1                                           | 13     | 20      | 36     | 48     | 48     | 34     | 43     |        | 251        |
| Trout      | 8      | 15                                          | 22     | 21      | 14     | 3      |        |        | 8      | 6      | 97         |
| Trevally   | 2      | 1                                           | 3      | 4       | 17     | 20     | 11     | 5      | 8      |        | 71         |
| John Dory  | 4      |                                             |        |         |        |        |        |        | 2      |        | 6          |
| Gurnard    |        |                                             | 2      | 6       | 2      | 5      | 3      | 15     | 3      |        | 36         |
| Terakihi   |        |                                             |        |         |        | 3      |        |        | 1      |        | 4          |
| RedSnapper |        |                                             |        |         |        |        |        |        |        |        | 0          |
| Hapuka     |        |                                             |        |         | 2      | 1      |        |        |        |        | 3          |
| Billfish   |        |                                             |        |         |        |        |        |        |        |        | 0          |
| Kingfish   |        | 1                                           | 2      | 1       | 11     | 6      | 3      |        |        |        | 24         |
| BlueCod    |        |                                             |        | •       | 1      |        |        |        |        |        | 1          |
| Porae      |        |                                             |        |         |        |        | 1      |        |        | 2      | 3          |
| Moki       |        |                                             |        |         |        |        |        |        |        |        | 0          |
| Mackeral   |        |                                             | 1      |         | 1      | 2      |        | 1      | 1      |        | 6          |
| Eel        | 2      | 1                                           | 5      | 1       | 7      | 6      | 5      | 3      | 3      | 10     | 43         |
| Maomao     |        |                                             |        |         | 3      | 5      |        |        |        |        | 8          |
| ReefFish   |        |                                             | •      | <b></b> |        |        |        |        |        |        | 0          |
| Bass       |        |                                             |        |         |        |        |        |        |        |        | 0          |
| Barracouta | 2      |                                             | •      | 2       |        |        |        |        |        |        | 4          |
| RedCod     |        |                                             |        |         |        |        |        |        |        |        | 0          |
| Rays       |        |                                             | •      | •       | •      |        |        |        |        |        | 0          |
| Sharks     |        |                                             |        | •       | •      |        |        |        |        |        | 0          |
| Skip Jacks |        |                                             | •      | •       | •      |        |        |        | 2      |        | 2          |
| Albacore   |        |                                             | •      |         | 1      | 1      |        |        |        |        | 2          |
| Other      | 1      |                                             |        |         | 4      | 1      |        |        | 3      |        | 9          |