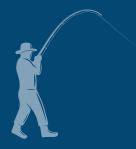

Happy Fishing, Bungey

Keith caught two of these beauties, one approx. 18.1lb and the other 17.6lb, within 20 minutes of each other.

Isaak Crost