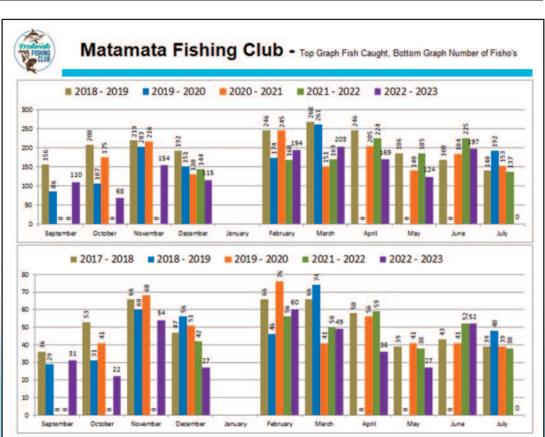

| NAME: | AGE: |
|-------|------|

| FISHING    | Matamata Fishing Club - Fish Numbers Caught |        |        |        |        |        |        |        |        |        |             |
|------------|---------------------------------------------|--------|--------|--------|--------|--------|--------|--------|--------|--------|-------------|
|            | Sep-22                                      | Oct-22 | Nov-22 | Dec-22 | Feb-23 | Mar-23 | Apr-23 | May-23 | Jun-23 | Jul-23 | Grand Total |
| Snapper    | 83                                          | 49     | 97     | 60     | 95     | 102    | 98     | 66     | 123    |        | 773         |
| Kahawai    | 8                                           | 1      | 13     | 20     | 36     | 48     | 48     | 34     | 43     |        | 251         |
| Trout      | 8                                           | 15     | 22     | 21     | 14     | 3      |        |        | 8      |        | 91          |
| Trevally   | 2                                           | 1      | 3      | 4      | 17     | 20     | 11     | 5      | 8      |        | 71          |
| John Dory  | 4                                           |        |        |        |        |        |        |        | 2      |        | 6           |
| Gurnard    |                                             |        | 2      | 6      | 2      | 5      | 3      | 15     | 3      |        | 36          |
| Terakihi   |                                             |        |        |        |        | 3      |        |        | .1     |        | 4           |
| RedSnapper |                                             |        |        |        |        |        |        |        |        |        | 0           |
| Hapuka     |                                             |        |        |        | 2      | 1      |        |        |        |        | 3           |
| Billfish   |                                             |        |        |        |        |        |        |        |        |        | 0           |
| Kingfish   |                                             | - 1    | 2      | 1      | 11     | 6      | 3      |        |        |        | 24          |
| BlueCod    |                                             |        |        |        | 1      |        |        |        |        |        | 1           |
| Porae      |                                             |        |        |        |        |        | 1      |        |        |        | 1           |
| Moki       |                                             |        |        |        |        |        |        |        |        |        | 0           |
| Mackeral   |                                             |        | 1      |        | 1      | 2      |        | 1      | 1      |        | 6           |
| Eel        | 2                                           | 1      | 5      | 1      | 7      | 6      | 5      | 3      | . 3    |        | 33          |
| Maomao     |                                             |        |        |        | 3      | 5      |        |        |        |        | 8           |
| ReefFish   |                                             |        |        |        |        |        |        |        |        |        | 0           |
| Bass       |                                             |        |        |        |        |        |        |        |        |        | 0           |
| Barracouta | 2                                           |        |        | 2      |        |        |        |        |        |        | 4           |
| RedCod     |                                             |        |        |        |        |        |        |        |        |        | 0           |
| Rays       |                                             |        |        |        |        |        |        |        |        |        | 0           |
| Sharks     |                                             |        |        |        |        |        |        |        |        |        | 0           |
| Skip Jacks |                                             |        |        |        |        |        |        |        | 2      |        | 2           |
| Albacore   |                                             |        |        |        | 1      | 1      |        |        |        |        | 2           |
| Other      | 1                                           |        |        |        | 4      | 1      |        |        | 3      |        | 9           |