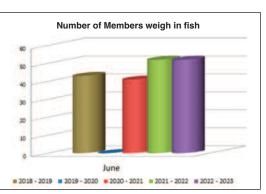

#### **Lucky Member Draw**

Patron's Prize

| Number of Anglers            | 52               |
|------------------------------|------------------|
| Matamata Sportsworld 1000.00 | \$ 50.00 Voucher |
| Lucky Member Draw \$100      |                  |