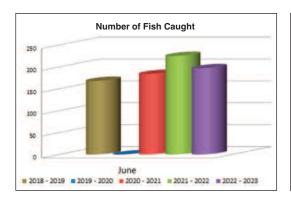

| Trombor or Amgrers   | <b>-</b>   |
|----------------------|------------|
| Number of Fish       | 197        |
| Total Weight of Fish | 318.430 kg |
| Average Weight       | 1.616 kg   |

Shannan Corrigan Terry Macdonald

| NAME: | AGE: |
|-------|------|

| FISHING    | Matamata Fishing Club - Fish Numbers Caught |        |        |        |        |        |        |        |        |        |             |
|------------|---------------------------------------------|--------|--------|--------|--------|--------|--------|--------|--------|--------|-------------|
|            | Sep-22                                      | Oct-22 | Nov-22 | Dec-22 | Feb-23 | Mar-23 | Apr-23 | May-23 | Jun-23 | Jul-23 | Grand Total |
| Snapper    | 83                                          | 49     | 97     | 60     | 95     | 102    | 98     | 66     | 123    |        | 773         |
| Kahawai    | 8                                           | 1      | 13     | 20     | 36     | 48     | 48     | 34     | 43     |        | 251         |
| Trout      | 8                                           | 15     | 22     | 21     | 14     | 3      |        |        | 8      |        | 91          |
| Trevally   | 2                                           | 1      | 3      | 4      | 17     | 20     | 11     | 5      | 8      |        | 71          |
| John Dory  | 4                                           |        |        |        |        |        |        |        | 2      |        | 6           |
| Gurnard    |                                             |        | 2      | 6      | 2      | 5      | 3      | 15     | 3      |        | 36          |
| Terakihi   |                                             |        |        |        |        | 3      |        |        | .1     |        | 4           |
| RedSnapper |                                             |        |        |        |        |        |        |        |        |        | 0           |
| Hapuka     |                                             |        |        |        | 2      | 1      |        |        |        |        | 3           |
| Billfish   |                                             |        |        |        |        |        |        |        |        |        | 0           |
| Kingfish   |                                             | - 1    | 2      | 1      | 11     | 6      | 3      |        |        |        | 24          |
| BlueCod    |                                             |        |        |        | 1      |        |        |        |        |        | 1           |
| Porae      |                                             |        |        |        |        |        | 1      |        |        |        | 1           |
| Moki       |                                             |        |        |        |        |        |        |        |        |        | 0           |
| Mackeral   |                                             |        | 1      |        | 1      | 2      |        | 1      | 1      |        | 6           |
| Eel        | 2                                           | 1      | 5      | 1      | 7      | 6      | 5      | 3      | . 3    |        | 33          |
| Maomao     |                                             |        |        |        | 3      | 5      |        |        |        |        | 8           |
| ReefFish   |                                             |        |        |        |        |        |        |        |        |        | 0           |
| Bass       |                                             |        |        |        |        |        |        |        |        |        | 0           |
| Barracouta | 2                                           |        |        | 2      |        |        |        |        |        |        | 4           |
| RedCod     |                                             |        |        |        |        |        |        |        |        |        | 0           |
| Rays       |                                             |        |        |        |        |        |        |        |        |        | 0           |
| Sharks     |                                             |        |        |        |        |        |        |        |        |        | 0           |
| Skip Jacks |                                             |        |        |        |        |        |        |        | 2      |        | 2           |
| Albacore   |                                             |        |        |        | 1      | 1      |        |        |        |        | 2           |
| Other      | 1                                           |        |        |        | 4      | 1      |        |        | 3      |        | 9           |