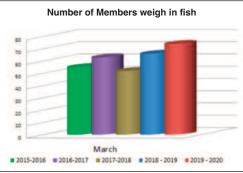

### "BIG FISH" RESULTS - 8 MARCH 2020

| Paper Plus colouring competition 0-9                            | Voucher      | Zowie Houghton   |                                         |           |
|-----------------------------------------------------------------|--------------|------------------|-----------------------------------------|-----------|
| Paper Plus Nippers Voucher                                      | Voucher      | Grayson Clothier |                                         |           |
| Paper Plus Eel 0-16 Voucher                                     | Voucher      | Theo Harland     | - "                                     |           |
| New World Kids Catch of the Month                               | Voucher      | Stephen Ede      | Excellent                               | condition |
| GAMEFISH CAUGHT FRIDAY - SUNDAY                                 |              |                  |                                         |           |
| 1st Heaviest big fish \$750.00                                  | 1st Heaviest | Logan Craw       | Kingfish                                | 9.215kg   |
| 2nd Heaviest big fish \$350.00                                  | 2nd Heaviest | Logan Craw       | Kingfish                                | 8.915kg   |
| 3rd Heaviest big fish \$200.00                                  | 3rd Heaviest | Peter Nelmes     | Snapper                                 | 7.555kg   |
| 1st Heaviest Snapper \$100.00                                   | 1st Heaviest | Zara Clifton     | Snapper                                 | 4.645kg   |
| 1st Heaviest Kahawai \$100.00                                   | 1st Heaviest | Grant Atkinson   | Kahawia                                 | 2.35kg    |
| 1st Heaviest Trout \$100.00                                     | 1st Heaviest | Wendy Davidson   | Trout                                   | 2.24kg    |
| 1st Heaviest Landbase \$100.00                                  | 1st Heaviest | Brook Whitehead  | Kahawai                                 | 1.89kg    |
| 1st Heaviest Terakihi / John Dory / Gurnard / Trevally \$100.00 | 1st Heaviest | Ross Harland     | Trevally                                | 0.92kg    |
| Junior Girl 0-9 \$75.00                                         | 1st Heaviest | Miya Henderson   | Skip jack                               | 2.60kg    |
| Junior Boy 0-9 \$75.00                                          | 1st Heaviest | Hunter Craw      | Kingfish                                | 7.70kg    |
| Junior Girl 10-16 \$75.00                                       | 1st Heaviest | Holly Henderson  | Snapper                                 | 1.81kg    |
| Junior Boy 10-16 \$75.00                                        | 1st Heaviest | Ben Ede          | Trout                                   | 2.20kg    |
| Laurent Motors Average Weight                                   |              | Gerry Gordon     |                                         |           |
| Viking Kayak Challenge                                          |              | Peter Dean       | Snapper                                 | 1.92kg    |
| HMK Kingfish Challenge                                          |              | Darrell Conder   |                                         |           |
| Arrum Ali \$50.00 Jackpot – Kingfish Landbase only              |              | Not Struck       |                                         |           |
| S&D Builders Landbase Challenge 1st Heaviest                    |              | Brook Whitehead  | Snapper                                 | 1.36kg    |
| S&D Builders Landbase Challenge 2nd Heaviest                    |              | Michael Autridge | Snapper                                 | .83kg     |
| Phil's Motorcycles Catch of the Month (decided by weigh maste   | er)          | Peter Nelmes     |                                         |           |
| Lucky Member Draw                                               |              |                  |                                         |           |
| Matamata SportsWorld 1000 \$50.00                               |              | Vicky Fawcett    |                                         |           |
| WAHAROA TRANSPORT JUNIOR COMPETITION                            |              |                  |                                         |           |
| 1st Heaviest Snapper 0-9                                        | Voucher      | Beau Mitchell    | Snapper                                 | 2.02kg    |
| 1st Heaviest Snapper 10-16                                      | Voucher      | Holly Henderson  | Snapper                                 | 1.81kg    |
| 1st Mystery weight Snapper                                      | Voucher      | Blake Hornsey    |                                         | -         |
| 2nd Mystery weight Snapper                                      | Voucher      | Declan Whitehead |                                         |           |
| 1st Heaviest Trout                                              | Voucher      | Ben Ede          | Trout                                   | 2.19kg    |
| 1st Mystery weight Snapper                                      | Voucher      | Mason Hornsey    |                                         | -         |
| 1st Mystery Trevally / John Dory                                | Voucher      | Sophie Henderson |                                         |           |
| 1st Mystery Snapper                                             | Voucher      | Georgia Hutton   |                                         |           |
| 1st Heaviest Sprat                                              | Voucher      | Divan Strydom    |                                         |           |
| 1st Mystery Sprat                                               | Voucher      | Carter Fort      |                                         |           |
| 1st Heaviest Eel                                                | Voucher      | Lilah Harland    | Eel                                     | 0.63kg    |
| Number of Anglers                                               |              | 74               |                                         |           |
| Number of Fish                                                  |              | 261              | 10 6                                    | AA        |
| Total Weight of Fish                                            |              | 386.333kg        | 同同                                      | をうぼり      |
| Average Weight                                                  |              | 1.475kg          |                                         | 2 1%      |
| 0 0                                                             |              | • •              | ~~~~~~~~~~~~~~~~~~~~~~~~~~~~~~~~~~~~~~~ | W -       |