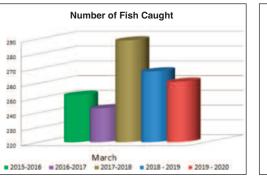

#### Matamata Fishing Club - Fish Numbers Cought

|                  | Sep-19                                | Oct-19 | Nov-19                     | Dec-19                     | Feb-20 | Mar-20 | Apr-20 | May-20 | Jun-20 | Jul-20                                | Grand Tota |
|------------------|---------------------------------------|--------|----------------------------|----------------------------|--------|--------|--------|--------|--------|---------------------------------------|------------|
| Snapper          | 67                                    | 89     | 126                        | 106                        | 115    | 173    |        |        |        |                                       | 676        |
| Kahawai          | 7                                     | 7      | 16                         | 8                          | 23     | 32     |        |        |        | · · · · · · · · · · · · · · · · · · · | 93         |
| Trout            | 7                                     | 6      | 18                         | 23                         | 6      | 15     |        |        |        |                                       | 75         |
| Trevally         | 1                                     |        | 12                         | 4                          | 2      | 6      |        |        |        |                                       | 25         |
| John Dory        |                                       |        | Contract of the local data | 1                          |        |        |        |        |        |                                       | 1          |
| Gurnard          | 3                                     | 4      | 9                          |                            | 14     | 7      |        |        |        |                                       | 37         |
| Terakihi         |                                       |        | 12                         | 2                          |        |        |        |        |        |                                       | 14         |
| RedSnapper       |                                       |        |                            | and a second second second | 1      |        |        |        |        |                                       | 1          |
| Hapuka           |                                       |        | -                          |                            |        |        |        |        |        |                                       | 0          |
| Billfish         |                                       |        |                            |                            |        |        |        |        |        |                                       | 0          |
| Kingfish         | the local spin reaction of the second | 1      | 2                          | 2                          | 6      | 8      |        |        |        |                                       | 19         |
| BlueCod          |                                       |        | -                          | -                          |        | 1      |        |        |        |                                       | 1          |
| Porae            |                                       |        |                            | 2                          |        |        |        |        |        |                                       | 2          |
| Moki             |                                       |        |                            |                            |        |        |        |        |        |                                       | 0          |
| Mackeral         |                                       |        | 1                          |                            | 1      |        |        |        |        |                                       | 2          |
| Eel              | 1                                     |        | 3                          |                            | 3      | 2      |        |        |        |                                       | 9          |
| Maomao           |                                       |        |                            | 2                          |        | -      |        |        |        |                                       |            |
| ReefFish         |                                       |        |                            |                            |        |        |        |        |        |                                       | 0          |
| Bass             |                                       |        |                            |                            |        |        |        |        |        |                                       | 0          |
| Barracouta       |                                       |        | 1                          |                            |        |        |        |        |        |                                       |            |
| RedCod           |                                       |        |                            |                            |        |        |        |        |        |                                       | 0          |
| Rays             |                                       |        |                            |                            |        |        |        |        |        |                                       | 0          |
| Sharks           |                                       |        |                            |                            |        |        |        |        |        |                                       | 0          |
| Skip Jacks       |                                       |        |                            |                            |        | 5      |        |        |        |                                       | 5          |
| Albarcore        |                                       |        |                            |                            | 3      |        |        |        |        |                                       |            |
| Other            |                                       |        | 3                          | 1                          |        | 12     |        |        |        |                                       | 16         |
| h Numbers Caught | 86                                    | 107    | 203                        | 151                        | 174    | 261    | 0      | 0      | 0      | 0                                     | 982        |