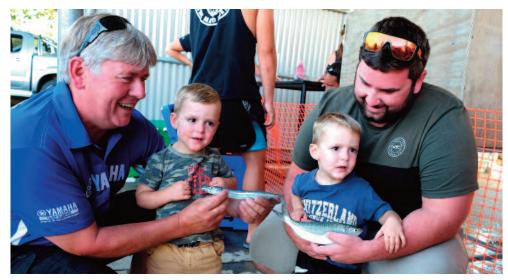

Kind Regards, Bungey

Pictured with Popa Ken Watkinson and dad Greg, Graeson and Hunter Clothier had a great weekend fishing off the wharf at Mount Maunganui. Photo supplied by Scene.