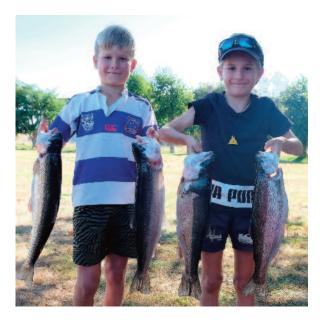

## Remember our website

www.matamatafishingclub.co.nz

Four year old Ben Ede and his six year old brother Stephen are pictured with their best catches of the weekend which weighed 2.4kg and 1.99kg respectively. Ben tells me they were fishing in around 26 metres of water and had an excellent day fishing aboard 'Scmick' at Lake Rotoiti.