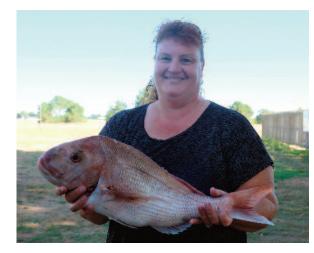

Also enjoying a fab day on the water with her husband Greg and friends Phil and Gerry Gordon, Eileen Ward took the honours of the best fish of the day with her 3.655kg snapper. The crew were fishing at Waikawau and all got their limits.