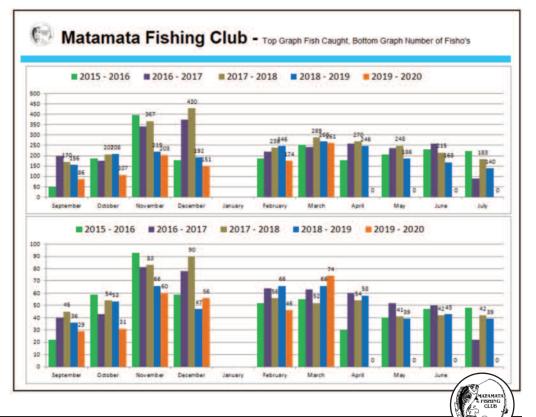

#### Matamata Fishing Club - Fish Numbers Cought

|                  | Sep-19                                | Oct-19 | Nov-19                     | Dec-19                     | Feb-20 | Mar-20 | Apr-20 | May-20 | Jun-20 | Jul-20                                | Grand Tota |
|------------------|---------------------------------------|--------|----------------------------|----------------------------|--------|--------|--------|--------|--------|---------------------------------------|------------|
| Snapper          | 67                                    | 89     | 126                        | 106                        | 115    | 173    |        |        |        |                                       | 676        |
| Kahawai          | 7                                     | 7      | 16                         | 8                          | 23     | 32     |        |        |        | · · · · · · · · · · · · · · · · · · · | 93         |
| Trout            | 7                                     | 6      | 18                         | 23                         | 6      | 15     |        |        |        |                                       | 75         |
| Trevally         | 1                                     |        | 12                         | 4                          | 2      | 6      |        |        |        |                                       | 25         |
| John Dory        |                                       |        | Contract of the local data | 1                          |        |        |        |        |        |                                       | 1          |
| Gurnard          | 3                                     | 4      | 9                          |                            | 14     | 7      |        |        |        |                                       | 37         |
| Terakihi         |                                       |        | 12                         | 2                          |        |        |        |        |        |                                       | 14         |
| RedSnapper       |                                       |        |                            | and a second second second | 1      |        |        |        |        |                                       | 1          |
| Hapuka           |                                       |        | -                          |                            |        |        |        |        |        |                                       | 0          |
| Billfish         |                                       |        |                            |                            |        |        |        |        |        |                                       | 0          |
| Kingfish         | the local spin reaction of the second | 1      | 2                          | 2                          | 6      | 8      |        |        |        |                                       | 19         |
| BlueCod          |                                       |        | -                          | -                          |        | 1      |        |        |        |                                       | 1          |
| Porae            |                                       |        |                            | 2                          |        |        |        |        |        |                                       | 2          |
| Moki             |                                       |        |                            |                            |        |        |        |        |        |                                       | 0          |
| Mackeral         |                                       |        | 1                          |                            | 1      |        |        |        |        |                                       | 2          |
| Eel              | 1                                     |        | 3                          |                            | 3      | 2      |        |        |        |                                       | 9          |
| Maomao           |                                       |        |                            | 2                          |        | -      |        |        |        |                                       |            |
| ReefFish         |                                       |        |                            |                            |        |        |        |        |        |                                       | 0          |
| Bass             |                                       |        |                            |                            |        |        |        |        |        |                                       | 0          |
| Barracouta       |                                       |        | 1                          |                            |        |        |        |        |        |                                       |            |
| RedCod           |                                       |        |                            |                            |        |        |        |        |        |                                       | 0          |
| Rays             |                                       |        |                            |                            |        |        |        |        |        |                                       | 0          |
| Sharks           |                                       |        |                            |                            |        |        |        |        |        |                                       | 0          |
| Skip Jacks       |                                       |        |                            |                            |        | 5      |        |        |        |                                       | 5          |
| Albarcore        |                                       |        |                            |                            | 3      |        |        |        |        |                                       |            |
| Other            |                                       |        | 3                          | 1                          |        | 12     |        |        |        |                                       | 16         |
| h Numbers Caught | 86                                    | 107    | 203                        | 151                        | 174    | 261    | 0      | 0      | 0      | 0                                     | 982        |