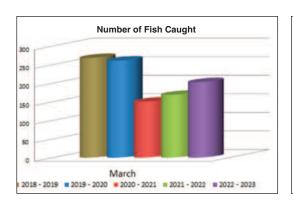

#### **MARCH 2023 COMPETITION RESULTS**

| Ju | nior | 0-9 |
|----|------|-----|
|----|------|-----|

| 3011101 0 7                                                     |              |                  |          |          |
|-----------------------------------------------------------------|--------------|------------------|----------|----------|
| Paper Plus colouring competition 0-9                            | Voucher      | Willow Begovich  |          |          |
| Paper Plus Nippers Voucher                                      | Voucher      | Zack Fletcher    |          |          |
| Junior Girl 0-9                                                 | 1st Heaviest | Ellie Whitehead  | Eel      | 3.095kg  |
| Junior Boy 0-9                                                  | 1st Heaviest | Beau Mitchell    | Kingfish | 11.380kg |
| Junior Girl 10-16                                               | 1st Heaviest | Hannah Clark     | Snapper  | 1.655kg  |
| Junior Boy 10-16                                                | 1st Heaviest | Isaak Crosland   | Kingfish | 9.920kg  |
| Paper Plus Eel 0-16 Voucher                                     | Voucher      | Declan Whitehead | Eel      | 6.635kg  |
| New World Kids Catch of the Month                               | Voucher      | Declan Whitehead |          |          |
| Adult Fishos                                                    |              |                  |          |          |
| 1st Heaviest big fish \$750.00                                  | 1st Heaviest | Glen Clothier    | Kingfish | 13.120kg |
| 2nd Heaviest big fish \$350.00                                  | 2nd Heaviest | Chris Baker      | Mahimahi | _        |
| 3rd Heaviest big fish \$200.00                                  | 3rd Heaviest | Peter Nelmes     | Snapper  | 6.730kg  |
| 4th Heaviest big fish Top Cru Fuel Voucher \$200                | 4th Heaviest | Glen Clothier    | Kingfish | 6.115kg  |
| 5th Heaviest big fish Top Cru Fuel Voucher \$100                | 5th Heaviest | Eileen Ward      | Snapper  | 5.585kg  |
| 6th Heaviest big fish Top Cru Fuel Voucher \$100                | 6th Heaviest | Not Struck       |          |          |
| 1st Heaviest Snapper \$100.00                                   | 1st Heaviest | Gary Brown       | Snapper  | 4.590kg  |
| 1st Heaviest Kahawai \$100.00                                   | 1st Heaviest | Phil Gordon      | Kahawai  | 2.060kg  |
| 1st Heaviest Trout \$100.00                                     | 1st Heaviest | Not Struck       |          |          |
| 1st Heaviest Landbase \$100.00                                  | 1st Heaviest | Not Struck       |          |          |
| 1st Heaviest Terakihi / John Dory / Gurnard / Trevally \$100.00 | 1st Heaviest | Grant Atkinson   | Trevally | 2.075kg  |
| Snapper caught Firth of Thames                                  | 1st Heaviest | Jacki Andrew     | Snapper  | 0.865 kg |
| Snapper caught Firth of Thames                                  | 3 x Bag      | Jacki Andrew     |          |          |
| Laurent Motors Average Weight                                   |              | Ryan Corrigan    |          |          |
| Viking Kayak Challenge                                          |              | Not Struck       |          |          |
| S&D Builders Landbase Challenge 1st Heaviest                    | 1st Heaviest | Not Struck       |          |          |
| S&D Builders Landbase Challenge 2nd Heaviest                    | 2nd Heaviest | Not Struck       |          |          |
| Phil's Motorcycles Catch of the Month (decided by weigh master) |              | Logan Craw       |          |          |
| Lucky Members Draw                                              |              | Hayden Bateman   |          |          |
| Matamata Sportsworld 1000 \$50.00                               |              | Bryan Shepherd   |          |          |
| Patrons Prize                                                   |              | Garth Fawcett    |          |          |
| Number of Anglers                                               | 49           |                  |          |          |
| Number of Fish                                                  | 203          |                  |          |          |
| Total Weight of Fish                                            | 339.500kg    |                  |          |          |
| Average Weight                                                  | 1.672kg      |                  |          |          |