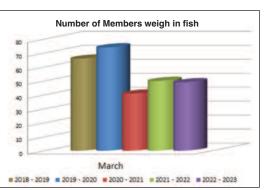

#### **MARCH 2023 COMPETITION RESULTS**

| Ju | nior | 0-9 |
|----|------|-----|
|----|------|-----|

| 3011101 0 7                                                     |              |                  |          |          |
|-----------------------------------------------------------------|--------------|------------------|----------|----------|
| Paper Plus colouring competition 0-9                            | Voucher      | Willow Begovich  |          |          |
| Paper Plus Nippers Voucher                                      | Voucher      | Zack Fletcher    |          |          |
| Junior Girl 0-9                                                 | 1st Heaviest | Ellie Whitehead  | Eel      | 3.095kg  |
| Junior Boy 0-9                                                  | 1st Heaviest | Beau Mitchell    | Kingfish | 11.380kg |
| Junior Girl 10-16                                               | 1st Heaviest | Hannah Clark     | Snapper  | 1.655kg  |
| Junior Boy 10-16                                                | 1st Heaviest | Isaak Crosland   | Kingfish | 9.920kg  |
| Paper Plus Eel 0-16 Voucher                                     | Voucher      | Declan Whitehead | Eel      | 6.635kg  |
| New World Kids Catch of the Month                               | Voucher      | Declan Whitehead |          |          |
| Adult Fishos                                                    |              |                  |          |          |
| 1st Heaviest big fish \$750.00                                  | 1st Heaviest | Glen Clothier    | Kingfish | 13.120kg |
| 2nd Heaviest big fish \$350.00                                  | 2nd Heaviest | Chris Baker      | Mahimahi | _        |
| 3rd Heaviest big fish \$200.00                                  | 3rd Heaviest | Peter Nelmes     | Snapper  | 6.730kg  |
| 4th Heaviest big fish Top Cru Fuel Voucher \$200                | 4th Heaviest | Glen Clothier    | Kingfish | 6.115kg  |
| 5th Heaviest big fish Top Cru Fuel Voucher \$100                | 5th Heaviest | Eileen Ward      | Snapper  | 5.585kg  |
| 6th Heaviest big fish Top Cru Fuel Voucher \$100                | 6th Heaviest | Not Struck       |          |          |
| 1st Heaviest Snapper \$100.00                                   | 1st Heaviest | Gary Brown       | Snapper  | 4.590kg  |
| 1st Heaviest Kahawai \$100.00                                   | 1st Heaviest | Phil Gordon      | Kahawai  | 2.060kg  |
| 1st Heaviest Trout \$100.00                                     | 1st Heaviest | Not Struck       |          |          |
| 1st Heaviest Landbase \$100.00                                  | 1st Heaviest | Not Struck       |          |          |
| 1st Heaviest Terakihi / John Dory / Gurnard / Trevally \$100.00 | 1st Heaviest | Grant Atkinson   | Trevally | 2.075kg  |
| Snapper caught Firth of Thames                                  | 1st Heaviest | Jacki Andrew     | Snapper  | 0.865 kg |
| Snapper caught Firth of Thames                                  | 3 x Bag      | Jacki Andrew     |          |          |
| Laurent Motors Average Weight                                   |              | Ryan Corrigan    |          |          |
| Viking Kayak Challenge                                          |              | Not Struck       |          |          |
| S&D Builders Landbase Challenge 1st Heaviest                    | 1st Heaviest | Not Struck       |          |          |
| S&D Builders Landbase Challenge 2nd Heaviest                    | 2nd Heaviest | Not Struck       |          |          |
| Phil's Motorcycles Catch of the Month (decided by weigh master) |              | Logan Craw       |          |          |
| Lucky Members Draw                                              |              | Hayden Bateman   |          |          |
| Matamata Sportsworld 1000 \$50.00                               |              | Bryan Shepherd   |          |          |
| Patrons Prize                                                   |              | Garth Fawcett    |          |          |
| Number of Anglers                                               | 49           |                  |          |          |
| Number of Fish                                                  | 203          |                  |          |          |
| Total Weight of Fish                                            | 339.500kg    |                  |          |          |
| Average Weight                                                  | 1.672kg      |                  |          |          |