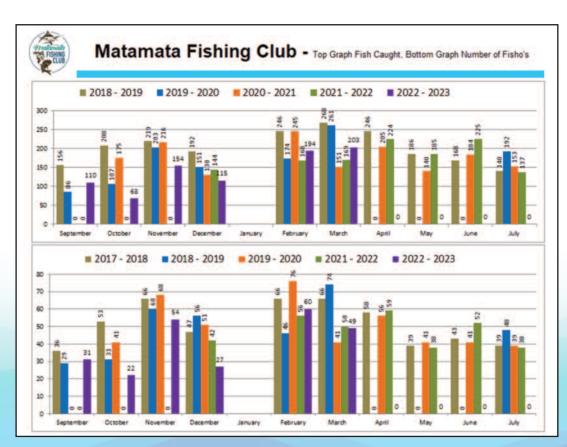

| NAME. | ΔGF. |
|-------|------|
| NAME: | AUL: |

| FISHING CLUB |        | Mat    | ama    | ta Fi  | shin   | g Clu  | b - FI | sh Numbers | Caught |        |             |
|--------------|--------|--------|--------|--------|--------|--------|--------|------------|--------|--------|-------------|
|              | Sep-22 | Oct-22 | Nov-22 | Dec-22 | Feb-23 | Mar-23 | Apr-23 | May-23     | Jun-23 | Jul-23 | Grand Total |
| Snapper      | 83     | 49     | 97     | 60     | 95     | 102    |        |            |        |        | 486         |
| Kahawai      | 8      | 1      | 13     | 20     | 36     | 48     |        |            |        |        | 126         |
| Trout        | 8      | 15     | 22     | 21     | 14     | 3      |        |            |        |        | 83          |
| Trevally     | 2      | 1      | 3      | 4      | 17     | 20     |        |            |        |        | 47          |
| John Dory    | 4      |        |        |        |        |        |        |            |        |        | 4           |
| Gurnard      |        |        | 2      | 6      | 2      | 5      |        |            |        |        | 15          |
| Terakihi     |        |        |        |        |        | 3      |        |            |        |        | 3           |
| RedSnapper   |        |        |        |        |        |        |        | 1000       |        |        | 0           |
| Hapuka       |        |        |        |        | 2      | .1     |        |            |        |        | 3           |
| Billfish     |        |        |        |        |        |        |        |            |        |        | 0           |
| Kingfish     |        | 1      | 2      | 1 .    | 11     | 6      |        |            |        |        | 21          |
| BlueCod      |        |        |        |        | 1      |        |        |            |        |        | 1           |
| Porae        |        |        |        |        |        |        |        |            |        |        | 0           |
| Moki         |        |        |        |        |        |        |        |            |        |        | 0           |
| Mackeral     |        |        | 1      |        | 1      | 2      |        |            |        |        | 4           |
| Eel          | 2      | 1      | 5      | 1      | 7      | 6      |        |            |        |        | 22          |
| Maomao       |        |        |        |        | 3      | 5      |        |            |        |        | 8           |
| ReefFish     |        |        |        |        |        |        |        |            |        |        | 0           |
| Bass         |        |        |        | W V V  |        |        |        |            |        |        | 0           |
| Barracouta   | 2      |        |        | 2      |        |        |        |            |        |        | 4           |
| RedCod       |        |        |        |        |        |        |        |            |        |        | 0           |
| Rays         |        |        |        |        |        |        |        |            |        |        | 0           |
| Sharks       |        |        |        |        |        |        |        |            |        |        | 0           |
| Skip Jacks   |        |        |        |        |        |        |        |            |        |        | 0           |
| Albacore     |        |        |        |        | 1      | 1      |        |            |        |        | 2           |
| Other        | 1      |        |        |        | 4      | -1     |        |            |        |        | 6           |