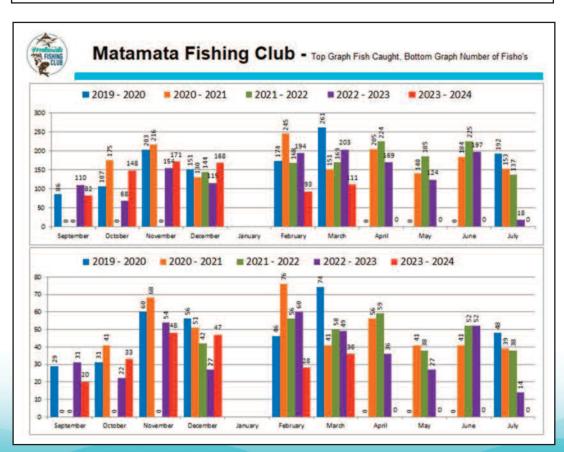

## **MARCH 2024 COMPETITION RESULTS**

| Jl | JN | <b>IOR</b> | 0-1 | 16 |
|----|----|------------|-----|----|
|----|----|------------|-----|----|

Mystery Eel Mystery Eel

| JUNIOR 0-16                                            |              |                       |            |           |
|--------------------------------------------------------|--------------|-----------------------|------------|-----------|
| Paper Plus colouring competition 0-9                   | Voucher      | Lilah Harland         |            |           |
| Paper Plus Eel 0-16                                    | Voucher      | Lachlan Autridge      |            |           |
| Junior Girl 0-9                                        | 1st Heaviest | Melody-reign Buchanan | Snapper    | 1.640 kg  |
| Junior Boy 0-9                                         | 1st Heaviest | Lyric-james Buchanan  | Snapper    | 3.700  kg |
| Junior Girl 10-16                                      | 1st Heaviest | Holly Henderson       | Skip Jacks | 4.130 kg  |
| Junior Boy 10-16                                       | 1st Heaviest | Beau Mitchell         | Snapper    | 5.210 kg  |
| Paper Plus Eel 0-16                                    | Voucher      | Will Greene           |            |           |
| New World kids catch of the month                      | Voucher      | Beau Mitchell         | Snapper    |           |
| ADULT LANDBASE FISHO'S                                 |              |                       |            |           |
| Dench Family Landbase Saltwater Challenge              | 1st Heaviest | Paulnolan Taumata     | Snapper    | 1.670 kg  |
| Dench Family Landbase Saltwater Challenge              | 2nd Heaviest | Paulnolan Taumata     | Snapper    | 1.570 kg  |
| ADULT KAYAK FISHO'S                                    |              |                       |            |           |
| Kayak Challenge                                        | 1st Heaviest | Not Struck            |            |           |
| ADULT FISHO'S                                          |              |                       |            |           |
| 1st Heaviest Big Fish \$750                            | 1st Heaviest | Isaak Crosland        | Kingfish   | 13.310 kg |
| 2nd Heaviest Big Fish \$350                            | 2nd Heaviest | Isaak Crosland        | Kingfish   | 12.135 kg |
| 3rd Heaviest Big Fish \$200                            | 3rd Heaviest | Natalie Clothier      | Kingfish   | 9.700  kg |
| 4th Heaviest Big Fish \$200                            | 4th Heaviest | Not Struck            |            |           |
| 5th Heaviest Big Fish \$100                            | 5th Heaviest | Not Struck            |            |           |
| 6th Heaviest Big Fish \$100                            | 6th Heaviest | Not Struck            |            |           |
| 1st Heaviest Snapper \$100                             | 1st Heaviest | Peter Nelmes          | Snapper    | 3.440  kg |
| 1st Heaviest Kahawai \$100                             | 1st Heaviest | Phil Stevens          | Kahawai    | 1.910 kg  |
| 1st Heaviest Trout \$100                               | 1st Heaviest | Bob Bevege            | Trout      | 2.120  kg |
| 1st Heaviest Landbase \$100                            | 1st Heaviest | Leleisha Buchanan     | Snapper    | 1.696 kg  |
| 1st Heaviest Terakihi/John Dory/Gurnard/Trevally \$100 | 1st Heaviest | Paulnolan Taumata     | Trevally   | 1.032  kg |
| Snapper caught in the Firth of Thames                  | 1st Heaviest | Greg Ward             | Snapper    | 2.645 kg  |
| Snapper caught in the Firth of Thames                  | 1 X 3 Bag    | Greg Ward             |            |           |
| Phil's Motorcycles Catch of the Month                  |              | Natalie Clothier      |            |           |
| Laurent Motors Waharoa Average Weight - All Sections   |              | Leleisha Buchanan     |            |           |
| LUCKY MEMBER DRAW                                      |              |                       |            |           |
| Lucky Member Draw \$100                                |              | Richard Titterton     |            |           |
| Matamata Sportsworld 1000.00                           | \$50 Voucher | Graham Hornsey        |            |           |
| Number of Anglers                                      |              | 36                    |            |           |
| Number of Fish                                         |              | 111                   | _          | _         |
|                                                        |              | 40=0401               |            |           |

**Total Weight of Fish** 187.313 kg **Average Weight** 1.688 kg