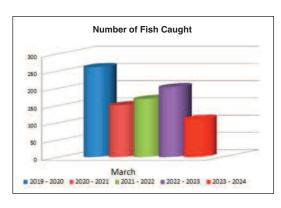

## **MARCH 2024 COMPETITION RESULTS**

| Jl | JN | <b>IOR</b> | 0-1 | 16 |
|----|----|------------|-----|----|
|----|----|------------|-----|----|

Mystery Eel Mystery Eel

| JUNIOR 0-16                                            |              |                       |            |           |
|--------------------------------------------------------|--------------|-----------------------|------------|-----------|
| Paper Plus colouring competition 0-9                   | Voucher      | Lilah Harland         |            |           |
| Paper Plus Eel 0-16                                    | Voucher      | Lachlan Autridge      |            |           |
| Junior Girl 0-9                                        | 1st Heaviest | Melody-reign Buchanan | Snapper    | 1.640 kg  |
| Junior Boy 0-9                                         | 1st Heaviest | Lyric-james Buchanan  | Snapper    | 3.700  kg |
| Junior Girl 10-16                                      | 1st Heaviest | Holly Henderson       | Skip Jacks | 4.130 kg  |
| Junior Boy 10-16                                       | 1st Heaviest | Beau Mitchell         | Snapper    | 5.210 kg  |
| Paper Plus Eel 0-16                                    | Voucher      | Will Greene           |            |           |
| New World kids catch of the month                      | Voucher      | Beau Mitchell         | Snapper    |           |
| ADULT LANDBASE FISHO'S                                 |              |                       |            |           |
| Dench Family Landbase Saltwater Challenge              | 1st Heaviest | Paulnolan Taumata     | Snapper    | 1.670 kg  |
| Dench Family Landbase Saltwater Challenge              | 2nd Heaviest | Paulnolan Taumata     | Snapper    | 1.570 kg  |
| ADULT KAYAK FISHO'S                                    |              |                       |            |           |
| Kayak Challenge                                        | 1st Heaviest | Not Struck            |            |           |
| ADULT FISHO'S                                          |              |                       |            |           |
| 1st Heaviest Big Fish \$750                            | 1st Heaviest | Isaak Crosland        | Kingfish   | 13.310 kg |
| 2nd Heaviest Big Fish \$350                            | 2nd Heaviest | Isaak Crosland        | Kingfish   | 12.135 kg |
| 3rd Heaviest Big Fish \$200                            | 3rd Heaviest | Natalie Clothier      | Kingfish   | 9.700  kg |
| 4th Heaviest Big Fish \$200                            | 4th Heaviest | Not Struck            |            |           |
| 5th Heaviest Big Fish \$100                            | 5th Heaviest | Not Struck            |            |           |
| 6th Heaviest Big Fish \$100                            | 6th Heaviest | Not Struck            |            |           |
| 1st Heaviest Snapper \$100                             | 1st Heaviest | Peter Nelmes          | Snapper    | 3.440  kg |
| 1st Heaviest Kahawai \$100                             | 1st Heaviest | Phil Stevens          | Kahawai    | 1.910 kg  |
| 1st Heaviest Trout \$100                               | 1st Heaviest | Bob Bevege            | Trout      | 2.120  kg |
| 1st Heaviest Landbase \$100                            | 1st Heaviest | Leleisha Buchanan     | Snapper    | 1.696 kg  |
| 1st Heaviest Terakihi/John Dory/Gurnard/Trevally \$100 | 1st Heaviest | Paulnolan Taumata     | Trevally   | 1.032  kg |
| Snapper caught in the Firth of Thames                  | 1st Heaviest | Greg Ward             | Snapper    | 2.645 kg  |
| Snapper caught in the Firth of Thames                  | 1 X 3 Bag    | Greg Ward             |            |           |
| Phil's Motorcycles Catch of the Month                  |              | Natalie Clothier      |            |           |
| Laurent Motors Waharoa Average Weight - All Sections   |              | Leleisha Buchanan     |            |           |
| LUCKY MEMBER DRAW                                      |              |                       |            |           |
| Lucky Member Draw \$100                                |              | Richard Titterton     |            |           |
| Matamata Sportsworld 1000.00                           | \$50 Voucher | Graham Hornsey        |            |           |
| Number of Anglers                                      |              | 36                    |            |           |
| Number of Fish                                         |              | 111                   | _          | _         |
|                                                        |              | 40=0401               |            |           |

**Total Weight of Fish** 187.313 kg **Average Weight** 1.688 kg