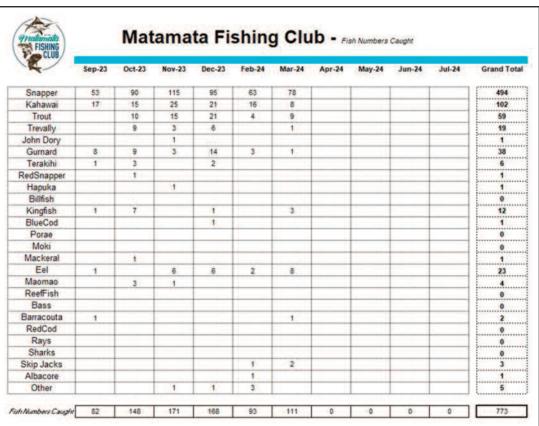

## **MARCH 2024 COMPETITION RESULTS**

| Jl | JN | <b>IOR</b> | 0-1 | 16 |
|----|----|------------|-----|----|
|----|----|------------|-----|----|

Mystery Eel Mystery Eel

| JUNIOR 0-16                                            |              |                       |            |           |
|--------------------------------------------------------|--------------|-----------------------|------------|-----------|
| Paper Plus colouring competition 0-9                   | Voucher      | Lilah Harland         |            |           |
| Paper Plus Eel 0-16                                    | Voucher      | Lachlan Autridge      |            |           |
| Junior Girl 0-9                                        | 1st Heaviest | Melody-reign Buchanan | Snapper    | 1.640 kg  |
| Junior Boy 0-9                                         | 1st Heaviest | Lyric-james Buchanan  | Snapper    | 3.700  kg |
| Junior Girl 10-16                                      | 1st Heaviest | Holly Henderson       | Skip Jacks | 4.130 kg  |
| Junior Boy 10-16                                       | 1st Heaviest | Beau Mitchell         | Snapper    | 5.210 kg  |
| Paper Plus Eel 0-16                                    | Voucher      | Will Greene           |            |           |
| New World kids catch of the month                      | Voucher      | Beau Mitchell         | Snapper    |           |
| ADULT LANDBASE FISHO'S                                 |              |                       |            |           |
| Dench Family Landbase Saltwater Challenge              | 1st Heaviest | Paulnolan Taumata     | Snapper    | 1.670 kg  |
| Dench Family Landbase Saltwater Challenge              | 2nd Heaviest | Paulnolan Taumata     | Snapper    | 1.570 kg  |
| ADULT KAYAK FISHO'S                                    |              |                       |            |           |
| Kayak Challenge                                        | 1st Heaviest | Not Struck            |            |           |
| ADULT FISHO'S                                          |              |                       |            |           |
| 1st Heaviest Big Fish \$750                            | 1st Heaviest | Isaak Crosland        | Kingfish   | 13.310 kg |
| 2nd Heaviest Big Fish \$350                            | 2nd Heaviest | Isaak Crosland        | Kingfish   | 12.135 kg |
| 3rd Heaviest Big Fish \$200                            | 3rd Heaviest | Natalie Clothier      | Kingfish   | 9.700  kg |
| 4th Heaviest Big Fish \$200                            | 4th Heaviest | Not Struck            |            |           |
| 5th Heaviest Big Fish \$100                            | 5th Heaviest | Not Struck            |            |           |
| 6th Heaviest Big Fish \$100                            | 6th Heaviest | Not Struck            |            |           |
| 1st Heaviest Snapper \$100                             | 1st Heaviest | Peter Nelmes          | Snapper    | 3.440  kg |
| 1st Heaviest Kahawai \$100                             | 1st Heaviest | Phil Stevens          | Kahawai    | 1.910 kg  |
| 1st Heaviest Trout \$100                               | 1st Heaviest | Bob Bevege            | Trout      | 2.120  kg |
| 1st Heaviest Landbase \$100                            | 1st Heaviest | Leleisha Buchanan     | Snapper    | 1.696 kg  |
| 1st Heaviest Terakihi/John Dory/Gurnard/Trevally \$100 | 1st Heaviest | Paulnolan Taumata     | Trevally   | 1.032  kg |
| Snapper caught in the Firth of Thames                  | 1st Heaviest | Greg Ward             | Snapper    | 2.645 kg  |
| Snapper caught in the Firth of Thames                  | 1 X 3 Bag    | Greg Ward             |            |           |
| Phil's Motorcycles Catch of the Month                  |              | Natalie Clothier      |            |           |
| Laurent Motors Waharoa Average Weight - All Sections   |              | Leleisha Buchanan     |            |           |
| LUCKY MEMBER DRAW                                      |              |                       |            |           |
| Lucky Member Draw \$100                                |              | Richard Titterton     |            |           |
| Matamata Sportsworld 1000.00                           | \$50 Voucher | Graham Hornsey        |            |           |
| Number of Anglers                                      |              | 36                    |            |           |
| Number of Fish                                         |              | 111                   | _          | _         |
|                                                        |              | 40=0401               |            |           |

**Total Weight of Fish** 187.313 kg **Average Weight** 1.688 kg