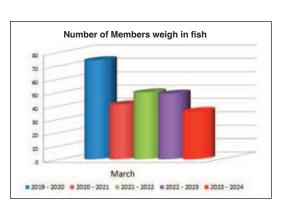

## **MARCH 2024 COMPETITION RESULTS**

| Jl | JN | <b>IOR</b> | 0-1 | 16 |
|----|----|------------|-----|----|
|----|----|------------|-----|----|

Mystery Eel Mystery Eel

| JUNIOR 0-16                                            |              |                       |            |           |
|--------------------------------------------------------|--------------|-----------------------|------------|-----------|
| Paper Plus colouring competition 0-9                   | Voucher      | Lilah Harland         |            |           |
| Paper Plus Eel 0-16                                    | Voucher      | Lachlan Autridge      |            |           |
| Junior Girl 0-9                                        | 1st Heaviest | Melody-reign Buchanan | Snapper    | 1.640 kg  |
| Junior Boy 0-9                                         | 1st Heaviest | Lyric-james Buchanan  | Snapper    | 3.700  kg |
| Junior Girl 10-16                                      | 1st Heaviest | Holly Henderson       | Skip Jacks | 4.130 kg  |
| Junior Boy 10-16                                       | 1st Heaviest | Beau Mitchell         | Snapper    | 5.210 kg  |
| Paper Plus Eel 0-16                                    | Voucher      | Will Greene           |            |           |
| New World kids catch of the month                      | Voucher      | Beau Mitchell         | Snapper    |           |
| ADULT LANDBASE FISHO'S                                 |              |                       |            |           |
| Dench Family Landbase Saltwater Challenge              | 1st Heaviest | Paulnolan Taumata     | Snapper    | 1.670 kg  |
| Dench Family Landbase Saltwater Challenge              | 2nd Heaviest | Paulnolan Taumata     | Snapper    | 1.570 kg  |
| ADULT KAYAK FISHO'S                                    |              |                       |            |           |
| Kayak Challenge                                        | 1st Heaviest | Not Struck            |            |           |
| ADULT FISHO'S                                          |              |                       |            |           |
| 1st Heaviest Big Fish \$750                            | 1st Heaviest | Isaak Crosland        | Kingfish   | 13.310 kg |
| 2nd Heaviest Big Fish \$350                            | 2nd Heaviest | Isaak Crosland        | Kingfish   | 12.135 kg |
| 3rd Heaviest Big Fish \$200                            | 3rd Heaviest | Natalie Clothier      | Kingfish   | 9.700  kg |
| 4th Heaviest Big Fish \$200                            | 4th Heaviest | Not Struck            |            |           |
| 5th Heaviest Big Fish \$100                            | 5th Heaviest | Not Struck            |            |           |
| 6th Heaviest Big Fish \$100                            | 6th Heaviest | Not Struck            |            |           |
| 1st Heaviest Snapper \$100                             | 1st Heaviest | Peter Nelmes          | Snapper    | 3.440  kg |
| 1st Heaviest Kahawai \$100                             | 1st Heaviest | Phil Stevens          | Kahawai    | 1.910 kg  |
| 1st Heaviest Trout \$100                               | 1st Heaviest | Bob Bevege            | Trout      | 2.120  kg |
| 1st Heaviest Landbase \$100                            | 1st Heaviest | Leleisha Buchanan     | Snapper    | 1.696 kg  |
| 1st Heaviest Terakihi/John Dory/Gurnard/Trevally \$100 | 1st Heaviest | Paulnolan Taumata     | Trevally   | 1.032  kg |
| Snapper caught in the Firth of Thames                  | 1st Heaviest | Greg Ward             | Snapper    | 2.645 kg  |
| Snapper caught in the Firth of Thames                  | 1 X 3 Bag    | Greg Ward             |            |           |
| Phil's Motorcycles Catch of the Month                  |              | Natalie Clothier      |            |           |
| Laurent Motors Waharoa Average Weight - All Sections   |              | Leleisha Buchanan     |            |           |
| LUCKY MEMBER DRAW                                      |              |                       |            |           |
| Lucky Member Draw \$100                                |              | Richard Titterton     |            |           |
| Matamata Sportsworld 1000.00                           | \$50 Voucher | Graham Hornsey        |            |           |
| Number of Anglers                                      |              | 36                    |            |           |
| Number of Fish                                         |              | 111                   | _          | _         |
|                                                        |              | 40=0401               |            |           |

**Total Weight of Fish** 187.313 kg **Average Weight** 1.688 kg