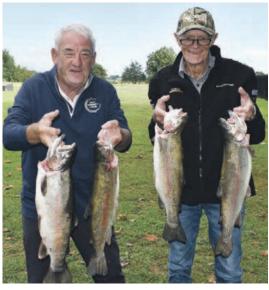

The Big Fish Competition this year was won by Isaak Crosland with a 13kg Kingfish. He also ran second with another 12kg Kingfish taking home \$1,100 in prize money! Well

done Isaak, a great effort! Third place went to new Committee member Natalie Clothier with a nice Kingfish weighing 9.7kg.