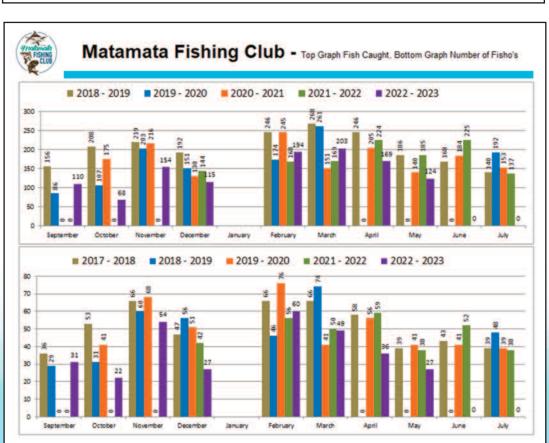

## **MAY 2023 COMPETITION RESULTS**

**Number of Anglers** 27 124 **Number of Fish Total Weight of Fish** 176.080 kg **Average Weight** 1.420 kg

Many thanks to our May Sponsors **Vercoe Insurance Brokers Fairview Motors Paul Jones Contracting Bell and Graham Solicitors** 