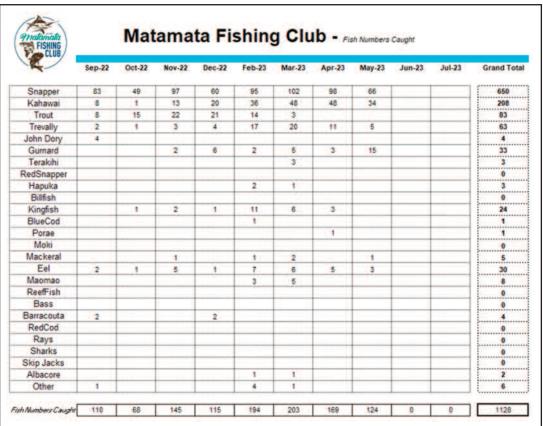

## **MAY 2023 COMPETITION RESULTS**

**Number of Anglers** 27 124 **Number of Fish Total Weight of Fish** 176.080 kg **Average Weight** 1.420 kg

Many thanks to our May Sponsors **Vercoe Insurance Brokers Fairview Motors Paul Jones Contracting Bell and Graham Solicitors** 