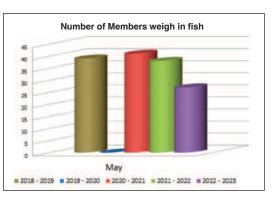

## **MAY 2023 COMPETITION RESULTS**

**Number of Anglers** 27 124 **Number of Fish Total Weight of Fish** 176.080 kg **Average Weight** 1.420 kg

Many thanks to our May Sponsors **Vercoe Insurance Brokers Fairview Motors Paul Jones Contracting Bell and Graham Solicitors** 