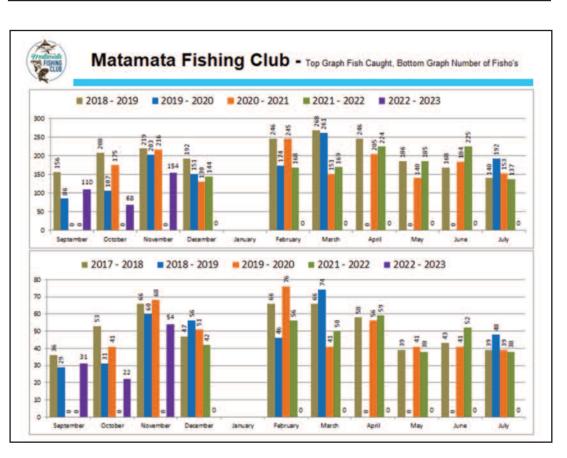

## **NOVEMBER 2022** COMPETITION RESULTS

| HOVEMBER 2022 C                                    |                                | NICOL             | -13         |           |
|----------------------------------------------------|--------------------------------|-------------------|-------------|-----------|
| Junior 0-9                                         |                                |                   |             |           |
| Paper Plus Colouring 0-10 yrs                      | Voucher                        | Eden Begovich     |             |           |
| Paper Plus Colouring 0-10 yrs                      | Voucher                        | Chase Butcher     |             |           |
| Junior 0-9                                         | 1st Heaviest                   | Beau Mitchell     | Snapper     | 6.520  kg |
| Junior 0-9                                         | 2nd Heaviest                   | Beau Mitchell     | Snapper     | 4.905 kg  |
| Junior 0-9                                         | 1 x Mystery                    | Sony Dickson      |             |           |
| Junior 0-9                                         | 1 x Mystery                    | Oliver Titterton  |             |           |
| Junior 0-9                                         | 1 x Mystery                    | James Corrigan    |             |           |
| Junior 0-9                                         | 1 x Mystery                    | Chase Butcher     |             |           |
| Junior 10-16                                       |                                |                   |             |           |
| Junior 10-16                                       | 1st Heaviest                   | Isaak Crosland    | Kingfish    | 7.585 kg  |
| Junior 10-16                                       | 2nd Heaviest                   | Isaak Crosland    | Kingfish    | 6.615 kg  |
| Junior 10-16                                       | 1 x Mystery                    | Hannak Clark      | 12111811011 | 0.010 118 |
| Junior 10-16                                       | 1 x Mystery                    | Hunter Craw       |             |           |
| Junior 10-16                                       | 1 x Mystery                    | Zowie Houghton    |             |           |
| Junior 10-16                                       | 1 x Mystery                    | Aiden Titterton   |             |           |
| Junior 0-16                                        |                                |                   |             |           |
| New World Kids Catch of the Month                  | Voucher                        | Carter Harland    |             |           |
| Paper Plus Eel – (weighed in live)                 | Voucher                        | Beau Mitchell     |             |           |
|                                                    | voucher                        | Deau Willellell   |             |           |
| Adult Landbase Fishos                              | 4 . **                         |                   | a           | 0.00=1    |
| Landbase Snapper                                   | 1st Heaviest                   | Mayson Pascoe     | Snapper     | 0.895 kg  |
| Landbase Snapper                                   | 1 x Mystery                    | Gerry Gordon      | Snapper     | 0.735  kg |
| Landbase Trout                                     | 1st Heaviest                   | Not Struck        |             |           |
| Landbase Trout                                     | 1 x Mystery                    | Not Struck        |             |           |
| S&D Builders Landbase Saltwater Challenge          | 1 x Mystery                    | Logan Craw        |             |           |
| S&D Builders Landbase Saltwater Challenge          | 1 x Mystery                    | Gerry Gordon      |             |           |
| Adult Kayak Fishos                                 |                                |                   |             |           |
| Viking Kayak Challenge                             | 1st Heaviest - Voucher         | Not Struck        |             |           |
| Adult Fishos                                       |                                |                   |             |           |
| Snapper                                            | 1st Heaviest                   | Kevin Andersen    | Snapper     | 7.210 kg  |
| Snapper                                            | 2nd Heaviest                   | Kevin Dare        | Snapper     | 6.510 kg  |
| Snapper                                            | 3rd Heaviest                   | Jason Craw        | Snapper     | 4.485 kg  |
| Snapper                                            | 1 x Mystery                    | Stef Atkinson     | 11          | S         |
| Snapper                                            | 1 x Mystery                    | Joanne Belton     |             |           |
| Snapper                                            | 1 x 3 Bag                      | Peter Nelmes      |             |           |
| Snapper Longest Catch and Release                  | Longest Catch (photo required) | Bruce Andrew      |             |           |
| Snapper caught in the Firth of Thames              | 1st Heaviest                   | Jacki Andrew      | Snapper     | 2.980 kg  |
| Snapper caught in the Firth of Thames              | 1 x 3 Bag                      | Simon Belton      | 11          | S         |
| Trout                                              | 1st Heaviest                   | Hayden Begovich   | Trout       | 2.465 kg  |
| Trout                                              | 2nd Heaviest                   | Shane Edmonds     | Trout       | 1.460 kg  |
| Trout                                              | 1 x Mystery                    | Nadine Butcher    |             | Č         |
| Trout                                              | 1 x 3 Bag                      | Shannon Corrigan  |             |           |
| Kahawai                                            | 1st Heaviest                   | Paul Exton        | Kahawai     | 1.725 kg  |
| Kahawai                                            | 2nd Heaviest                   | Phil Stevens      | Kahawai     | 1.570 kg  |
| Kahawai                                            | 1 x Mystery                    | Daniel Exton      |             | C         |
| Trevally                                           | 1st Heaviest                   | Kevin Andersen    | Trevally    | 2.285  kg |
| Trevally                                           | 1 x Mystery                    | Kevin Dare        | •           | C         |
| Kingfish                                           | 1st Heaviest                   | Not Struck        |             |           |
| Kingfish                                           | 2nd Heaviest                   | Not Struck        |             |           |
| Kingfish                                           | 3rd Heaviest                   | Not Struck        |             |           |
| Gurnard                                            | 1st Heaviest                   | Melissa Titterton | Gurnard     | 0.315  kg |
| John Dory                                          | 1st Heaviest                   | Not Struck        |             |           |
| Other Fish                                         | 1st Heaviest                   | Jacki Andrew      |             |           |
| Patrons Prize                                      | Lucky Member Draw              | Finn Autridge     |             |           |
| Phil's Motorcycles Catch of the Month              | Voucher                        | Hugh McKean       |             |           |
| Laurent Motors Waharoa Average Weight-All Sections | s Voucher                      | Simon Belton      |             |           |
| Lucky Member Draw                                  |                                |                   |             |           |
| Lucky Member Draw \$100                            |                                | Aimee Harland     |             |           |
| Matamata Sportsworld 1000.00                       | \$50.00 Voucher                | Kevin Ladd        |             |           |
| Number of Anglers                                  | 54                             |                   |             |           |
| Number of Fish                                     | 145                            |                   |             |           |
| NUMBER OF FISH                                     | 140                            |                   |             |           |