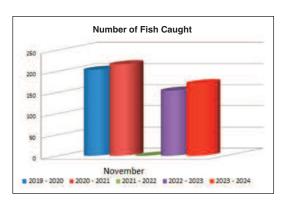

Remember where possible - Please support our sponsors

NAME: \_\_\_\_\_\_ AGE: \_\_\_\_\_

| FISHING CLUB | Matamata Fishing Club - Fish Numbers Caught |        |        |        |        |        |        |        |        |        |             |
|--------------|---------------------------------------------|--------|--------|--------|--------|--------|--------|--------|--------|--------|-------------|
|              | Sep-23                                      | Oct-23 | Nov-23 | Dec-23 | Feb-24 | Mar-24 | Apr-24 | May-24 | Jun-24 | Jul-24 | Grand Total |
| Snapper      | 53                                          | 90     | 115    |        |        |        |        |        |        |        | 258         |
| Kahawai      | 17                                          | 15     | 25     |        |        |        |        |        |        |        | 57          |
| Trout        |                                             | 10     | 15     |        |        |        |        |        |        |        | 25          |
| Trevally     |                                             | 9      | 3      |        |        |        |        |        |        |        | 12          |
| John Dory    |                                             |        | 1      |        |        |        |        |        |        |        | 1           |
| Gurnard      | 8                                           | 9      | 3      |        |        |        |        |        |        |        | 20          |
| Terakihi     | 1                                           | 3      |        |        |        |        |        |        |        |        | 4           |
| RedSnapper   |                                             | 1      |        |        |        |        |        |        |        |        | 1           |
| Hapuka       |                                             |        | 1      |        |        |        |        |        |        |        | 1           |
| Billfish     |                                             |        |        |        |        |        |        |        |        |        | 0           |
| Kingfish     | 1                                           | 7      |        |        |        |        |        |        |        |        | 8           |
| BlueCod      |                                             |        |        |        |        |        |        |        |        |        | 0           |
| Porae        |                                             |        |        |        |        |        |        |        |        |        | 0           |
| Moki         |                                             |        |        |        |        |        |        |        |        | 4      | 0           |
| Mackeral     |                                             | 1      |        |        |        |        |        |        |        | 200    | 1           |
| Eel          | 1                                           |        | 6      |        |        |        |        |        |        |        | 7           |
| Maomao       |                                             | 3      | 1      |        |        |        |        |        |        |        | 4           |
| ReefFish     |                                             |        |        |        |        |        |        |        |        |        | 0           |
| Bass         |                                             |        |        |        |        |        |        |        |        |        | 0           |
| Barracouta   | 1                                           |        |        |        |        |        |        |        |        |        | 1           |
| RedCod       |                                             |        |        |        |        |        |        |        |        |        | 0           |
| Rays         |                                             |        |        |        |        |        |        |        |        |        | 0           |
| Sharks       |                                             |        |        |        |        |        |        |        |        |        | 0           |
| Skip Jacks   |                                             |        |        |        |        |        |        |        |        |        | 0           |
| Albacore     |                                             |        |        |        |        |        |        |        |        |        | 0           |
| Other        |                                             |        | 1      |        |        |        |        |        |        |        | 1           |