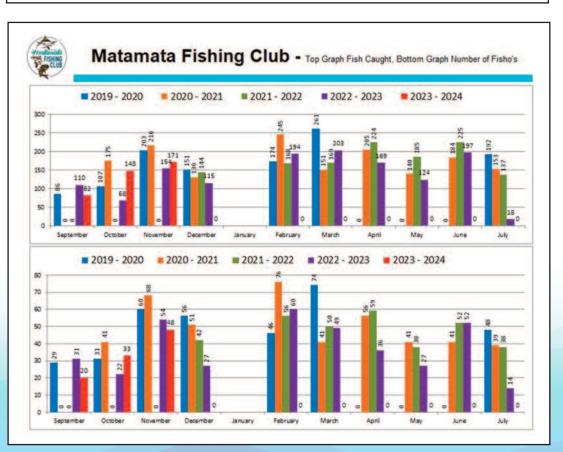

# **NOVEMBER 2023** COMPETITION RESULTS

| JU | N | 0 | R ( | )-1 | 6 |
|----|---|---|-----|-----|---|
|    |   |   |     |     |   |

**Total Weight of Fish** 

**Average Weight** 

| JUNIOR 0-16                                 |                           |                                    |               |          |
|---------------------------------------------|---------------------------|------------------------------------|---------------|----------|
| Paper Plus colouring competition 0-10       | Voucher                   | Will Greene                        |               |          |
| Paper Plus colouring competition 0-10       | Voucher                   | Will Bateman                       |               |          |
| Junior 0-9                                  | 1st Heaviest              | Chase Butcher                      | Kahawai       | 1.500kg  |
| Junior 0-9                                  | 2nd Heaviest              | Chase Butcher                      | Kahawai       | 0.845kg  |
| Junior 0-9                                  | 1 X Mystery               | Fletcher Greene                    |               |          |
| Junior 0-9                                  | 1 X Mystery               | Penelope Adlington                 |               |          |
| Junior 0-9                                  | 1 X Mystery               | Noah Adlington                     |               |          |
| Junior 0-9                                  | 1 X Mystery               | Will Greene                        |               |          |
| Junior 10-16                                | 1st Heaviest              | Hadlee MacPherson                  | Trout         | 2.730kg  |
| Junior 10-16                                | 2nd Heaviest              | Saxon Butcher                      | Kahawai       | 1.740kg  |
| Junior 10-16                                | 1 X Mystery               | Beau Mitchell                      |               |          |
| Junior 10-16                                | 1 X Mystery               | Aiden Titterton                    |               |          |
| Junior 10-16                                | 1 X Mystery               | Oliver Titterton                   |               |          |
| Junior 10-16                                | 1 X Mystery               | Liam Bracey                        |               |          |
| Junior 10-16                                | 1 X Mystery               | Austin Oliver                      |               |          |
| Paper Plus Eel 0-16                         | Voucher                   | Lachlan Autridge                   | Eel           | 2.420kg  |
| New World kids catch of the month           | Voucher                   | Aiden Titterton                    |               |          |
| Adult Landbase Fisho's                      |                           |                                    |               |          |
| Landbase Snapper                            | 1st Heaviest              | Brook Whitehead                    | Snapper       | 6.060kg  |
| Landbase Snapper                            | 1 X Mystery               | Brook Whitehead                    |               |          |
| Landbase Trout                              | 1st Heaviest              | Bob Bevege                         | Trout         | 0.980kg  |
| Landbase Trout                              | 1 X Mystery               | Shane Edmonds                      |               |          |
| Dench Family Landbase Saltwater Challenge   | 1 X Mystery               | Brook Whitehead                    |               |          |
| Dench Family Landbase Saltwater Challenge   | 1 X Mystery               | Julia Nicholson                    |               |          |
| Adult Fisho's                               |                           | ** 1 * * * *                       |               | - 0001   |
| Snapper                                     | 1st Heaviest              | Hugh McKean                        | Snapper       | 7.800kg  |
| Snapper                                     | 2nd Heaviest              | Nicky Telford                      | Snapper       | 5.400kg  |
| Snapper                                     | 3rd Heaviest              | Hugh McKean                        | Snapper       | 5.280kg  |
| Snapper                                     | 1 X Mystery               | Terry Macdonald                    |               |          |
| Snapper                                     | 1 X Mystery               | Grant Dixon                        |               |          |
| Snapper                                     | 1 X 3 Bag                 | Greg Ward                          |               |          |
| Snapper Longest Catch and Release           | Longest Catch             | Bruce Andrew                       | C             | £ 1151   |
| Snapper caught in the Firth of Thames       | 1st Heaviest              | Jim Oliver                         | Snapper       | 5.115kg  |
| Snapper caught in the Firth of Thames Trout | 1 X 3 Bag<br>1st Heaviest | Bruce Andrew                       | Trout         | 2.5001.0 |
| Trout                                       | 2nd Heaviest              | Stephen Butcher<br>Stephen Butcher | Trout         | 2.500kg  |
| Trout                                       | 1 X Mystery               | Glenn MacPherson                   | Hout          | 2.305kg  |
| Trout                                       | 1 X 3 Bag                 | Not Struck                         |               |          |
| Kahawai                                     | 1st Heaviest              | Isaak Crosland                     | Kahawai       | 1.905kg  |
| Kahawai                                     | 2nd Heaviest              | Isaak Crosland                     | Kahawai       | 1.555kg  |
| Kahawai                                     | 1 X Mystery               | Sharyn Clouston                    | Kanawai       | 1.555Kg  |
| Trevally                                    | 1st Heaviest              | Sheryl Macdonald                   | Trevally      | 0.615kg  |
| Trevally                                    | 1 X Mystery               | Terry Macdonald                    | Trevairy      | 0.013Kg  |
| Kingfish                                    | 1st Heaviest              | Not Struck                         |               |          |
| Kingfish                                    | 2nd Heaviest              | Not Struck                         |               |          |
| Kingfish                                    | 3rd Heaviest              | Not Struck                         |               |          |
| Gurnard                                     | 1st Heaviest              | Julia Nicholson                    | Gurnard       | 0.655kg  |
| John Dory                                   | 1st Heaviest              | Deanna Telford                     | John Dory     | 0.725kg  |
| Other Fish                                  | 1st Heaviest              | Brendan Brown                      | 2 2 2 2 2 2 3 | 5        |
| Laurent Motors Average Weight               |                           | Phil Stevens                       |               |          |
| Phil's Motorcycles Catch of the Month       |                           | Brooke Whitehead                   |               |          |
| Lucky Member Draw                           |                           |                                    | 4             |          |
| Lucky Member Draw \$100                     |                           | Brook Whitehead                    |               |          |
| Matamata Sportsworld 1000.00                | \$50 Voucher              | Grant Atkinson                     |               | <b>9</b> |
| Number of Anglers                           | 48                        |                                    | 0             |          |
| Number of Fish                              | 171                       |                                    |               |          |
| Total Waight of Eigh                        | 251 000kg                 |                                    |               |          |

Remember where possible - Please support our sponsors

NAME: \_\_\_\_\_\_ AGE: \_\_\_\_\_

| FISHING CLUB | Matamata Fishing Club - Fish Numbers Caught |        |        |        |        |        |        |        |        |        |             |
|--------------|---------------------------------------------|--------|--------|--------|--------|--------|--------|--------|--------|--------|-------------|
|              | Sep-23                                      | Oct-23 | Nov-23 | Dec-23 | Feb-24 | Mar-24 | Apr-24 | May-24 | Jun-24 | Jul-24 | Grand Total |
| Snapper      | 53                                          | 90     | 115    |        |        |        |        |        |        |        | 258         |
| Kahawai      | 17                                          | 15     | 25     |        |        |        |        |        |        |        | 57          |
| Trout        |                                             | 10     | 15     |        |        |        |        |        |        |        | 25          |
| Trevally     |                                             | 9      | 3      |        |        |        |        |        |        |        | 12          |
| John Dory    |                                             |        | 1      |        |        |        |        |        |        |        | 1           |
| Gurnard      | 8                                           | 9      | 3      |        |        |        |        |        |        |        | 20          |
| Terakihi     | 1                                           | 3      |        |        |        |        |        |        |        |        | 4           |
| RedSnapper   |                                             | 1      |        |        |        |        |        |        |        |        | 1           |
| Hapuka       |                                             |        | 1      |        |        |        |        |        |        |        | 1           |
| Billfish     |                                             |        |        |        |        |        |        |        |        |        | 0           |
| Kingfish     | 1                                           | 7      |        |        |        |        |        |        |        |        | 8           |
| BlueCod      |                                             |        |        |        |        |        |        |        |        |        | 0           |
| Porae        |                                             |        |        |        |        |        |        |        |        |        | 0           |
| Moki         |                                             |        |        |        |        |        |        |        |        | 4      | 0           |
| Mackeral     |                                             | 1      |        |        |        |        |        |        |        | 200    | 1           |
| Eel          | 1                                           |        | 6      |        |        |        |        |        |        |        | 7           |
| Maomao       |                                             | 3      | 1      |        |        |        |        |        |        |        | 4           |
| ReefFish     |                                             |        |        |        |        |        |        |        |        |        | 0           |
| Bass         |                                             |        |        |        |        |        |        |        |        |        | 0           |
| Barracouta   | 1                                           |        |        |        |        |        |        |        |        |        | 1           |
| RedCod       |                                             |        |        |        |        |        |        |        |        |        | 0           |
| Rays         |                                             |        |        |        |        |        |        |        |        |        | 0           |
| Sharks       |                                             |        |        |        |        |        |        |        |        |        | 0           |
| Skip Jacks   |                                             |        |        |        |        |        |        |        |        |        | 0           |
| Albacore     |                                             |        |        |        |        |        |        |        |        |        | 0           |
| Other        |                                             |        | 1      |        |        |        |        |        |        |        | 1           |