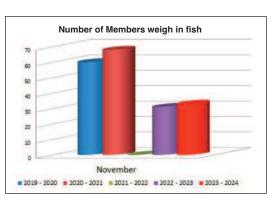

Remember where possible - Please support our sponsors

NAME: \_\_\_\_\_\_ AGE: \_\_\_\_\_

| FISHING CLUB | Matamata Fishing Club - Fish Numbers Caught |        |        |        |        |        |        |        |        |        |             |
|--------------|---------------------------------------------|--------|--------|--------|--------|--------|--------|--------|--------|--------|-------------|
|              | Sep-23                                      | Oct-23 | Nov-23 | Dec-23 | Feb-24 | Mar-24 | Apr-24 | May-24 | Jun-24 | Jul-24 | Grand Total |
| Snapper      | 53                                          | 90     | 115    |        |        |        |        |        |        |        | 258         |
| Kahawai      | 17                                          | 15     | 25     |        |        |        |        |        |        |        | 57          |
| Trout        |                                             | 10     | 15     |        |        |        |        |        |        |        | 25          |
| Trevally     |                                             | 9      | 3      |        |        |        |        |        |        |        | 12          |
| John Dory    |                                             |        | 1      |        |        |        |        |        |        |        | 1           |
| Gurnard      | 8                                           | 9      | 3      |        |        |        |        |        |        |        | 20          |
| Terakihi     | 1                                           | 3      |        |        |        |        |        |        |        |        | 4           |
| RedSnapper   |                                             | 1      |        |        |        |        |        |        |        |        | 1           |
| Hapuka       |                                             |        | 1      |        |        |        |        |        |        |        | 1           |
| Billfish     |                                             |        |        |        |        |        |        |        |        |        | 0           |
| Kingfish     | 1                                           | 7      |        |        |        |        |        |        |        |        | 8           |
| BlueCod      |                                             |        |        |        |        |        |        |        |        |        | 0           |
| Porae        |                                             |        |        |        |        |        |        |        |        |        | 0           |
| Moki         |                                             |        |        |        |        |        |        |        |        | 4      | 0           |
| Mackeral     |                                             | 1      |        |        |        |        |        |        |        | 200    | 1           |
| Eel          | 1                                           |        | 6      |        |        |        |        |        |        |        | 7           |
| Maomao       |                                             | 3      | 1      |        |        |        |        |        |        |        | 4           |
| ReefFish     |                                             |        |        |        |        |        |        |        |        |        | 0           |
| Bass         |                                             |        |        |        |        |        |        |        |        |        | 0           |
| Barracouta   | 1                                           |        |        |        |        |        |        |        |        |        | 1           |
| RedCod       |                                             |        |        |        |        |        |        |        |        |        | 0           |
| Rays         |                                             |        |        |        |        |        |        |        |        |        | 0           |
| Sharks       |                                             |        |        |        |        |        |        |        |        |        | 0           |
| Skip Jacks   |                                             |        |        |        |        |        |        |        |        |        | 0           |
| Albacore     |                                             |        |        |        |        |        |        |        |        |        | 0           |
| Other        |                                             |        | 1      |        |        |        |        |        |        |        | 1           |