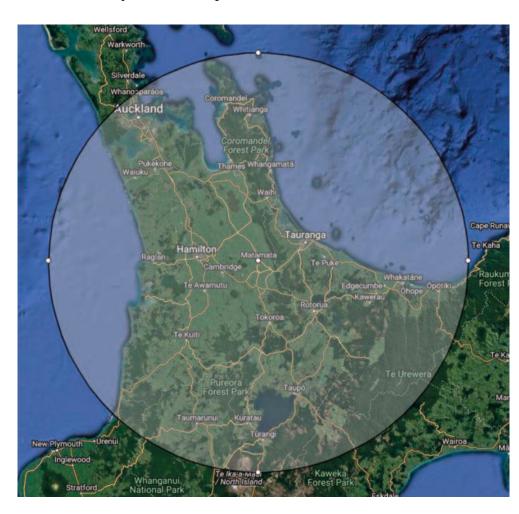

# FISHING BOUNDARIES

Just a reminder of fishing boundaries – to fish outside this boundary, the angler will give his/her intention in the form of a text or email to the Weigh Master or Fishing Club email address on the first day of the competition.