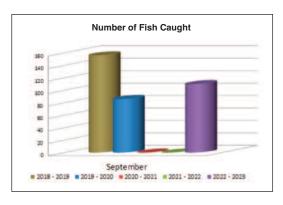

### **SEPTEMBER 2022** COMPETITION RESULTS

| Junior 0-9                                           |              |                        |         |           |
|------------------------------------------------------|--------------|------------------------|---------|-----------|
| Paper Plus Sprat                                     | Voucher      | Lachlan Autridge       |         |           |
| Junior 0-9                                           | 1st Heaviest | James Corrigan         | Trout   | 1.350 kg  |
| Junior 0-9                                           | 1 x Mystery  | Carter Fort            |         |           |
| Junior 10-16                                         |              |                        |         |           |
| Junior 10-16                                         | 1st Heaviest | Hunter Craw            | Snapper | 0.720  kg |
| Junior 10-16                                         | 1 x Mystery  | Hunter Craw            |         |           |
| Junior 0-16                                          |              |                        |         |           |
| Paper Plus Junior Eel 0-16 yrs                       | Voucher      | James Corrigan         |         |           |
| New World Kids Catch of the Month                    | Voucher      | Lachlan Autridge       |         |           |
| Adult Landbase Fishos                                |              |                        |         |           |
| Landbase Trout                                       | 1 x Mystery  | Vincent Alloway        |         |           |
| S&D Builders Landbase Saltwater Challenge            | 1 x Mystery  | <b>Brook Whitehead</b> |         |           |
| S&D Builders Landbase Saltwater Challenge            | 1 x Mystery  | Michael Autridge       |         |           |
| Adult Kayak Fishos                                   |              |                        |         |           |
| Viking Kayak Challenge                               | Voucher      | Kevin Ladd             | Snapper | 2.150  kg |
| Adult Fishos                                         |              |                        |         |           |
| Snapper                                              | 1st Heaviest | Gary Brown             | Snapper | 7.910 kg  |
| Snapper                                              | 1 x Mystery  | Zara Clifton           |         |           |
| Snapper                                              | 1 x 3 Bag    | Phil Stevens           |         |           |
| Trout                                                | 1st Heaviest | Stephen Butcher        | Trout   | 3.285  kg |
| Trout                                                | 1 x Mystery  | Ryan Corrigan          |         |           |
| Trout                                                | 1 x 3 Bag    | Not Struck             |         |           |
| Kahawai                                              | 1st Heaviest | Logan Craw             | Kahawai | 1.600  kg |
| Kahawai                                              | 1 x Mystery  | Kelton Carter          |         |           |
| Terakihi, Gurnard, John Dory, Trevally               | 1 x Mystery  | Zara Clifton           |         |           |
| Kingfish                                             | 1st Heaviest | Not Struck             |         |           |
| Kingfish                                             | 1 x Mystery  | Not Struck             |         |           |
| Father's Day Prize                                   | Mystery      | Glen Clothier          |         |           |
| Laurent Motors Waharoa Average Weight - All Sections |              | Jacki Andrew           |         |           |
| Phil's Motorcycles Catch of the Month                |              | Gary Brown             |         |           |
| Lucky Member Draw                                    |              |                        |         |           |

**Lucky Member Draw** 

Lucky Member Draw \$100 Isaak Crosland Matamata Sportsworld 1000.00 \$50.00 Voucher Gerry Gordon

Number of Anglers31Number of Fish110Total Weight of Fish191.329Average Weight1.724