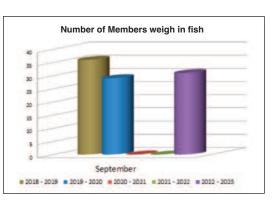

### **SEPTEMBER 2022** COMPETITION RESULTS

| Junior 0-9                                           |              |                        |         |           |
|------------------------------------------------------|--------------|------------------------|---------|-----------|
| Paper Plus Sprat                                     | Voucher      | Lachlan Autridge       |         |           |
| Junior 0-9                                           | 1st Heaviest | James Corrigan         | Trout   | 1.350 kg  |
| Junior 0-9                                           | 1 x Mystery  | Carter Fort            |         |           |
| Junior 10-16                                         |              |                        |         |           |
| Junior 10-16                                         | 1st Heaviest | Hunter Craw            | Snapper | 0.720  kg |
| Junior 10-16                                         | 1 x Mystery  | Hunter Craw            |         |           |
| Junior 0-16                                          |              |                        |         |           |
| Paper Plus Junior Eel 0-16 yrs                       | Voucher      | James Corrigan         |         |           |
| New World Kids Catch of the Month                    | Voucher      | Lachlan Autridge       |         |           |
| Adult Landbase Fishos                                |              |                        |         |           |
| Landbase Trout                                       | 1 x Mystery  | Vincent Alloway        |         |           |
| S&D Builders Landbase Saltwater Challenge            | 1 x Mystery  | <b>Brook Whitehead</b> |         |           |
| S&D Builders Landbase Saltwater Challenge            | 1 x Mystery  | Michael Autridge       |         |           |
| Adult Kayak Fishos                                   |              |                        |         |           |
| Viking Kayak Challenge                               | Voucher      | Kevin Ladd             | Snapper | 2.150  kg |
| Adult Fishos                                         |              |                        |         |           |
| Snapper                                              | 1st Heaviest | Gary Brown             | Snapper | 7.910 kg  |
| Snapper                                              | 1 x Mystery  | Zara Clifton           |         |           |
| Snapper                                              | 1 x 3 Bag    | Phil Stevens           |         |           |
| Trout                                                | 1st Heaviest | Stephen Butcher        | Trout   | 3.285  kg |
| Trout                                                | 1 x Mystery  | Ryan Corrigan          |         |           |
| Trout                                                | 1 x 3 Bag    | Not Struck             |         |           |
| Kahawai                                              | 1st Heaviest | Logan Craw             | Kahawai | 1.600  kg |
| Kahawai                                              | 1 x Mystery  | Kelton Carter          |         |           |
| Terakihi, Gurnard, John Dory, Trevally               | 1 x Mystery  | Zara Clifton           |         |           |
| Kingfish                                             | 1st Heaviest | Not Struck             |         |           |
| Kingfish                                             | 1 x Mystery  | Not Struck             |         |           |
| Father's Day Prize                                   | Mystery      | Glen Clothier          |         |           |
| Laurent Motors Waharoa Average Weight - All Sections |              | Jacki Andrew           |         |           |
| Phil's Motorcycles Catch of the Month                |              | Gary Brown             |         |           |
| Lucky Member Draw                                    |              |                        |         |           |

**Lucky Member Draw** 

Lucky Member Draw \$100 Isaak Crosland Matamata Sportsworld 1000.00 \$50.00 Voucher Gerry Gordon

Number of Anglers31Number of Fish110Total Weight of Fish191.329Average Weight1.724