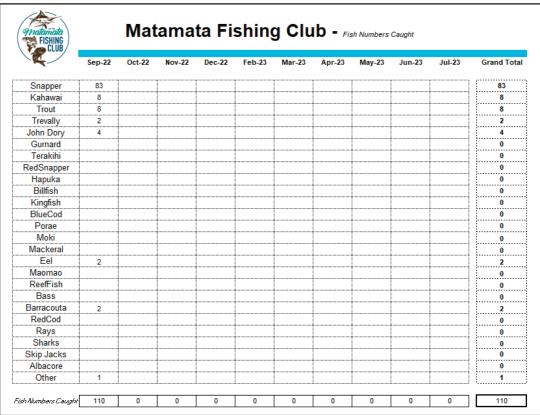

### **SEPTEMBER 2022** COMPETITION RESULTS

| Junior 0-9                                           |              |                        |         |           |
|------------------------------------------------------|--------------|------------------------|---------|-----------|
| Paper Plus Sprat                                     | Voucher      | Lachlan Autridge       |         |           |
| Junior 0-9                                           | 1st Heaviest | James Corrigan         | Trout   | 1.350 kg  |
| Junior 0-9                                           | 1 x Mystery  | Carter Fort            |         |           |
| Junior 10-16                                         |              |                        |         |           |
| Junior 10-16                                         | 1st Heaviest | Hunter Craw            | Snapper | 0.720  kg |
| Junior 10-16                                         | 1 x Mystery  | Hunter Craw            |         |           |
| Junior 0-16                                          |              |                        |         |           |
| Paper Plus Junior Eel 0-16 yrs                       | Voucher      | James Corrigan         |         |           |
| New World Kids Catch of the Month                    | Voucher      | Lachlan Autridge       |         |           |
| Adult Landbase Fishos                                |              |                        |         |           |
| Landbase Trout                                       | 1 x Mystery  | Vincent Alloway        |         |           |
| S&D Builders Landbase Saltwater Challenge            | 1 x Mystery  | <b>Brook Whitehead</b> |         |           |
| S&D Builders Landbase Saltwater Challenge            | 1 x Mystery  | Michael Autridge       |         |           |
| Adult Kayak Fishos                                   |              |                        |         |           |
| Viking Kayak Challenge                               | Voucher      | Kevin Ladd             | Snapper | 2.150  kg |
| Adult Fishos                                         |              |                        |         |           |
| Snapper                                              | 1st Heaviest | Gary Brown             | Snapper | 7.910 kg  |
| Snapper                                              | 1 x Mystery  | Zara Clifton           |         |           |
| Snapper                                              | 1 x 3 Bag    | Phil Stevens           |         |           |
| Trout                                                | 1st Heaviest | Stephen Butcher        | Trout   | 3.285  kg |
| Trout                                                | 1 x Mystery  | Ryan Corrigan          |         |           |
| Trout                                                | 1 x 3 Bag    | Not Struck             |         |           |
| Kahawai                                              | 1st Heaviest | Logan Craw             | Kahawai | 1.600  kg |
| Kahawai                                              | 1 x Mystery  | Kelton Carter          |         |           |
| Terakihi, Gurnard, John Dory, Trevally               | 1 x Mystery  | Zara Clifton           |         |           |
| Kingfish                                             | 1st Heaviest | Not Struck             |         |           |
| Kingfish                                             | 1 x Mystery  | Not Struck             |         |           |
| Father's Day Prize                                   | Mystery      | Glen Clothier          |         |           |
| Laurent Motors Waharoa Average Weight - All Sections |              | Jacki Andrew           |         |           |
| Phil's Motorcycles Catch of the Month                |              | Gary Brown             |         |           |
| Lucky Member Draw                                    |              |                        |         |           |

**Lucky Member Draw** 

Lucky Member Draw \$100 Isaak Crosland Matamata Sportsworld 1000.00 \$50.00 Voucher Gerry Gordon

Number of Anglers31Number of Fish110Total Weight of Fish191.329Average Weight1.724