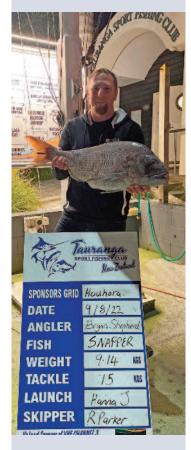

#### GOLDEN FLOW SNAPPER CHALLENGE CURRENT LEADER

Bryan Shepherd 9.140kg

Golden Flow Heaviest Snapper

Kanes Kayak Cup Dion O'Leary Trophy Matamata Sportsworld 1000 Bryan Shepherd Jeanna Guest Stephen Butcher Isaak Crosland Nicky Telford Phil Stevens

Brook Whitehead Stephen Butcher Sylvia Ward