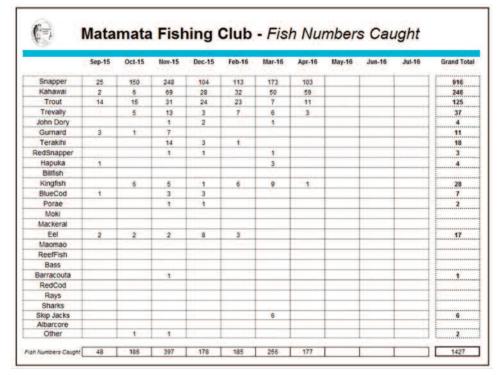

### Members weighing in fish - April 2016 Fish caught - April 2016

The Fishing Club has a double door opening beer fridge up for tender, as is where is.

Has recently been serviced and is still in working condition, the committee has decided to reduce the alcohol stock so this fridge is not required, so put in a bid or contact Chris for more information.