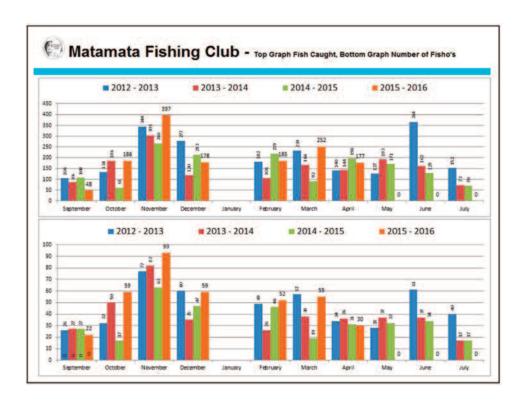

### Members weighing in fish - April 2016 Fish caught - April 2016

The Fishing Club has a double door opening beer fridge up for tender, as is where is.

Has recently been serviced and is still in working condition, the committee has decided to reduce the alcohol stock so this fridge is not required, so put in a bid or contact Chris for more information.