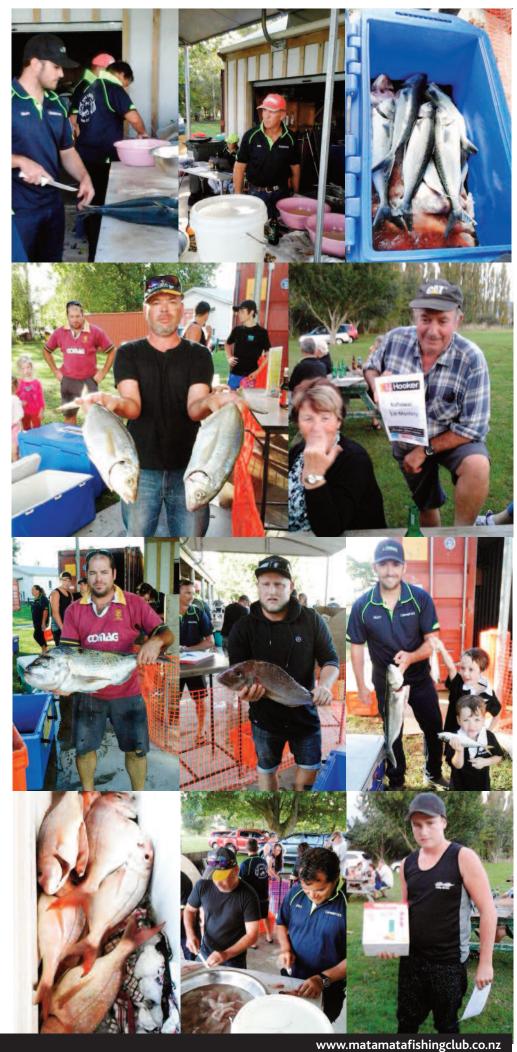

### Members weighing in fish - April 2016 Fish caught - April 2016

The Fishing Club has a double door opening beer fridge up for tender, as is where is.

Has recently been serviced and is still in working condition, the committee has decided to reduce the alcohol stock so this fridge is not required, so put in a bid or contact Chris for more information.