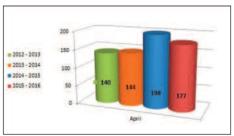

Holly Henderson

Saxon Butcher

Mason Hornsey

Number of Anglers30Number of Fish177Total Weight of Fish275.526 kgAverage Weight1.548 kg

New World Kids Catch of the Month