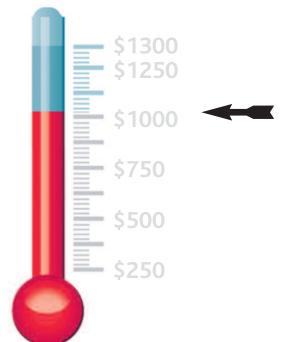

# KERRY McKINLEY MEMORIAL MEMBERS COMPETITION – JULY 2016

**Current Balance is \$1086.00** 

Low alcohol wine and beer on sale over the bar

Water will be available for sale, smaller size for the children and a larger size for the adults

Huge thanks to all those who have donated already.

Our July competition will be as big as you the members want to make it.

You can go online and send in a request and then receive an email with online payment options if this suits you better.