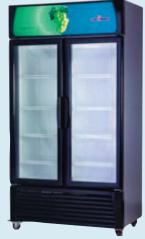

### Members weighing in fish - April 2016 Fish caught - April 2016

The Fishing Club has a double door opening beer fridge up for tender, as is where is.

Has recently been serviced and is still in working condition, the committee has decided to reduce the alcohol stock so this fridge is not required, so put in a bid or contact Chris for more information.