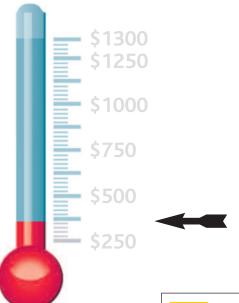

## KERRY McKINLEY MEMORIAL MEMBERS COMPETITION – JULY 2016

**Current Balance is \$386.80** 

For our 2016 KERRY McKINLEY MEMORIAL MEMBERS COMPETITION we are looking to our members for the prize sponsorship, just a small donation back to the club.

We must have a minimum of \$1,000.00 but this can go much higher depending on donations.

Many thanks to all those who have donated already. Our July competition will be as big as you the members want to make it, so don't leave it to just a selected few, give a little, it will all add up.