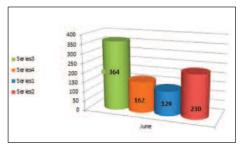

Number of fish caught in June over the years

Members weighing in fish for June over the years