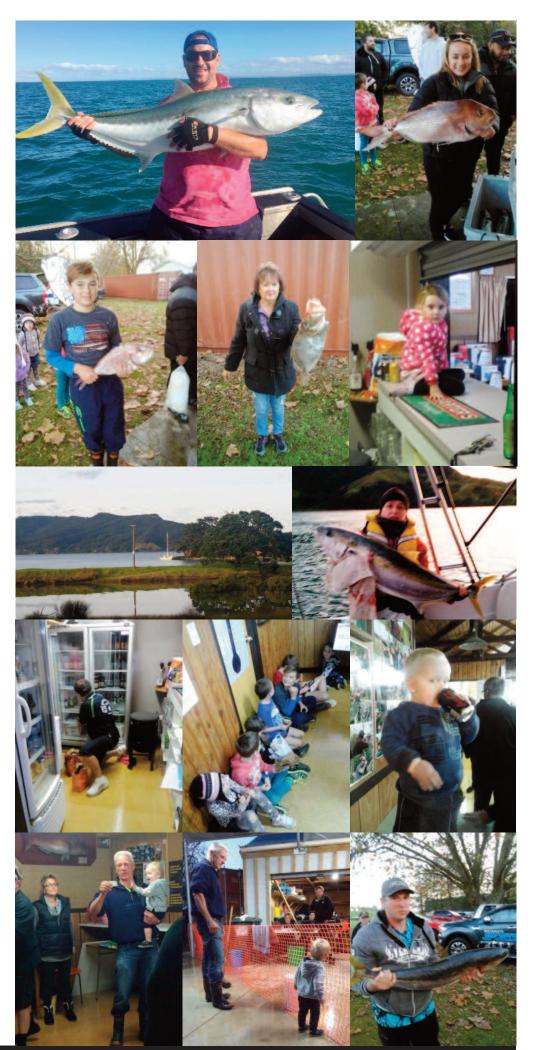

Number of fish caught in June over the years

Members weighing in fish for June over the years