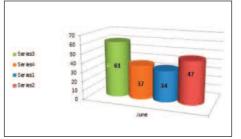

Number of fish caught in June over the years

Members weighing in fish for June over the years