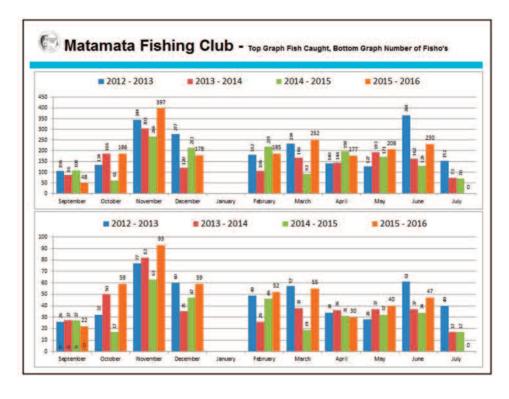

|            | Sep-15 | Oct-15          | Nov-15      | Dec-15 | Feb-16 | Mar-16     | Apr-16        | May-16 | Jun-16 | Jul-16 | Grand Tota |
|------------|--------|-----------------|-------------|--------|--------|------------|---------------|--------|--------|--------|------------|
| Snapper    | 25     | 150             | 248         | 104    | 113    | 173        | 103           | 141    | 149    |        | 1206       |
| Kahawai    | 2      | 6               | 69          | 28     | 32     | 50         | 59            | 41     | 48     |        | 335        |
| Trout      | 14     | 15              | 31          | 24     | 23     | 7          | 11            | 4      | 13     |        | 142        |
| Trevally   |        | 5               | 13          | 3      | 7      | 6          | 3             | 4      | 8      |        | 49         |
| John Dory  |        |                 | 1           | 2      |        | 1          |               | 3      | 3      |        | 10         |
| Gurnard    | 3      | 1               | 7           |        |        |            |               | 2      |        |        | 13         |
| Terakihi   |        |                 | 14          | 3      | 1      |            |               | 5      | 1      |        | 24         |
| RedSnapper |        |                 | 1           | 1      |        | 1          |               | 1      |        |        | 4          |
| Hapuka     | 1      |                 |             |        |        | 3          |               |        |        |        | 4          |
| Billfish   |        |                 |             |        |        | (1997)<br> |               |        |        |        |            |
| Kingfish   |        | 6               | 5           | 1      | 6      | 9          | 1             | 5      | 3      |        | 36         |
| BlueCod    | 1      |                 | 3           | 3      |        |            |               |        | 1      |        | 8          |
| Porae      |        |                 | 1           | 1      |        |            |               |        | 1      |        | 3          |
| Moki       |        |                 |             |        |        |            |               |        |        |        |            |
| Mackeral   |        |                 |             |        |        |            |               |        |        |        |            |
| Eel        | 2      | 2               | 2           | 8      | 3      |            |               |        | 2      |        | 19         |
| Maomao     |        |                 |             |        |        |            |               |        |        |        | Secondaria |
| ReefFish   |        |                 |             |        |        |            |               |        |        |        |            |
| Bass       |        |                 | 90000000000 |        |        |            | -             |        |        |        |            |
| Barracouta |        |                 | 1           |        |        |            |               |        |        |        | 1          |
| RedCod     |        | - Second Second |             |        |        |            | Sector Sector |        |        |        |            |
| Rays       |        |                 |             |        |        |            |               |        |        |        |            |
| Sharks     |        |                 |             |        |        |            |               |        |        |        |            |
| Skip Jacks |        |                 |             |        |        | 6          |               |        |        |        | 6          |
| Albarcore  |        |                 |             |        |        |            |               |        |        |        |            |
| Other      |        | 1               | 1           |        |        |            |               |        | 1      |        | 3          |

Number of fish caught in June over the years

Members weighing in fish for June over the years