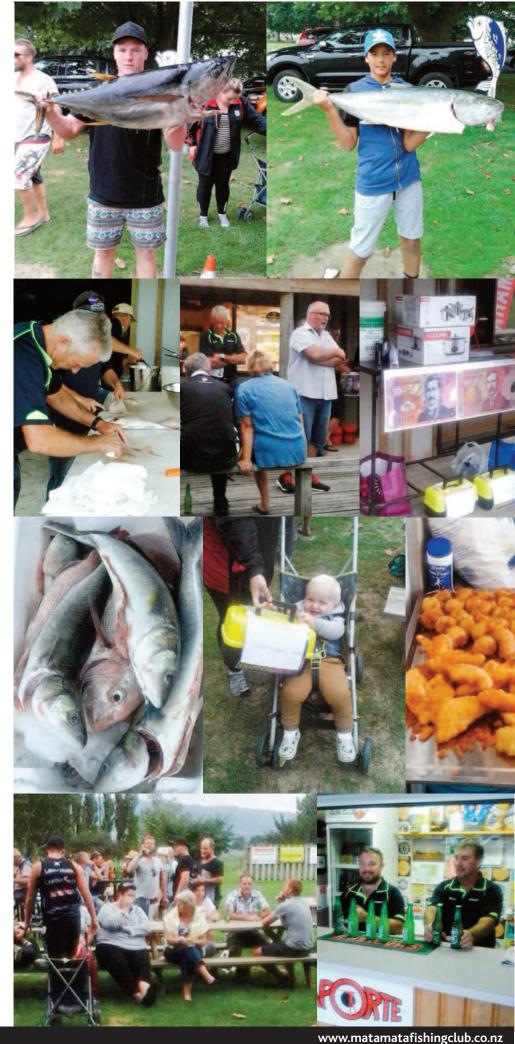

# PRESIDENT'S REPORT

Hi all, another comp is nearly on our doorstep, can you believe we are up to the fourth month of the year already. Thankyou to all those that fished the March Big Fish comp, and helped make it a very successful and exciting one. There was over a hundred and forty people there and the place was abuzz with who would take out the Big Fish prize, in the end it went to Michael Autridge, with a very rare these days, yellow fin tuna, very nice fish.

What is really cool at the club right now is the number of children turning up to the weigh-ins, good on you, the parents and grandparents, for getting them out there on the water and the river banks. It does your heart so much good to see those smiling faces when they come up to the weigh station, and thanks to the awesome sponsorship of Glenn, Sharon and the team at Waharoa Transport, a lot of them go home with a prize. Did you see the look on young Javon Lawson's face when he walked up to receive the top junior prize with an awesome kingi.