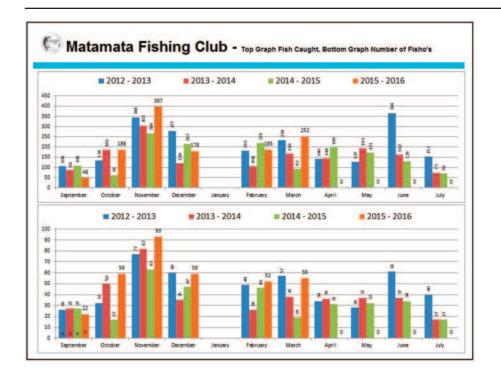

Number of Anglers55Number of Fish256Total Weight of Fish423.135 kgAverage Weight1.646 kg