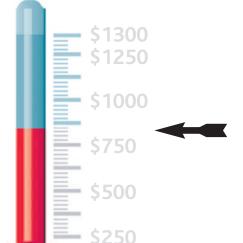

# KERRY McKINLEY MEMORIAL MEMBERS COMPETITION – JULY 2016

**Current Balance is \$871.60** 

Many thanks to all those who have donated already. Our July competition will be as big as you the members want to make it, so don't leave it to just a selected few, give a little, it will all add up.