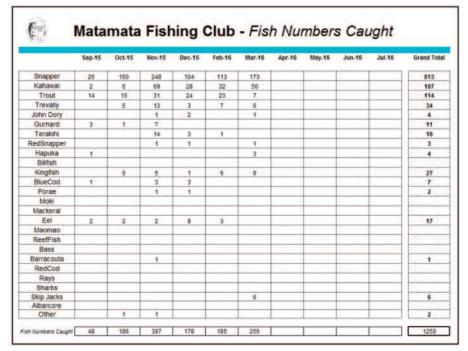

Number of Anglers55Number of Fish256Total Weight of Fish423.135 kgAverage Weight1.646 kg