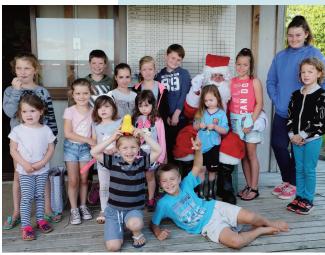

# PRESIDENT'S REPORT

Hi and Merry Xmas, as you are reading this the Big Guy in the red suit shouldn't be too far away. Didn't he make an awesome visit to the fishing club at the December comp prizegiving? Great work Santa, the kids loved ya.

For those who were there you will already know we had an excellent turnout for our December/Christmas comp. The weather for the weekend was not great, so when we had over a hundred turn up for prize giving it was awesome.