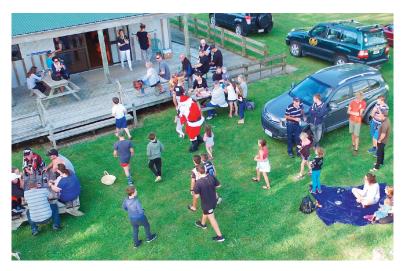

# PRESIDENT'S REPORT

Hi and Merry Xmas, as you are reading this the Big Guy in the red suit shouldn't be too far away. Didn't he make an awesome visit to the fishing club at the December comp prizegiving? Great work Santa, the kids loved ya.

For those who were there you will already know we had an excellent turnout for our December/Christmas comp. The weather for the weekend was not great, so when we had over a hundred turn up for prize giving it was awesome.