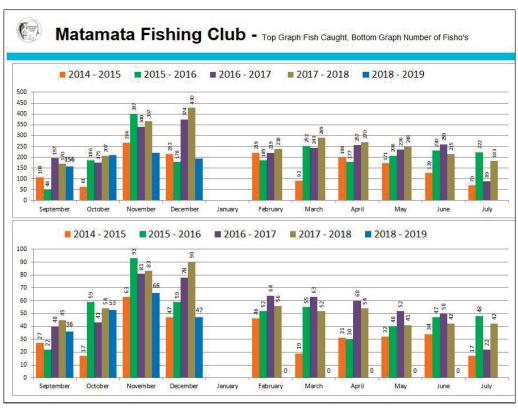

# **2018 DECEMBER** COMPETITION RESULTS

#### 2 December 2018

| Junior 0 - 9                                                  |              |                  |          |           |
|---------------------------------------------------------------|--------------|------------------|----------|-----------|
| Paper Plus Colouring Competition                              |              | Miya Henderson   |          |           |
| Paper Plus Nippers                                            | Voucher      | Eben Strydom     |          |           |
| Paper Plus Nippers                                            | Voucher      | Oliver Titterton |          |           |
| Junior 0-9                                                    | 1st Heaviest | Aiden Titterton  | Snapper  | 1.620 kg  |
| Junior 0-9                                                    | 1 x Mystery  | Holly Henderson  | - 1-1    |           |
| Wayne and Michelle Jones Junior 0-9                           | 1 x Mystery  | Divan Strydom    |          |           |
| Junior 10-16                                                  | , ,          | ,                |          |           |
| Junior 10-16                                                  | 1st Heaviest | Not Struck       |          |           |
| Junior 10-16                                                  | 1 x Mystery  | Not Struck       |          |           |
| Wayne and Michelle Jones Junior 10-16                         | 1 x Mystery  | Not Struck       |          |           |
| All Juniors 0-16                                              | , ,          |                  |          |           |
| Paper Plus Junior Eel                                         | 1 x Mystery  | Hunter Craw      |          |           |
| New World Kids Catch of the Month                             | Voucher      | Miya Henderson   |          |           |
| Ladies Prize                                                  |              | •                |          |           |
| Ladies Prize                                                  | 1 x Mystery  | Janne Troughton  |          |           |
| Adult Landbase Fisho's                                        | , ,          | Ğ                |          |           |
| Landbase Trout                                                | 1 x Mystery  | Not Struck       |          |           |
| Landbase Saltwater                                            | 1 x Mystery  | David O'Leary    |          |           |
| S&D Builders Landbase Saltwater Challenge                     | 1 x Mystery  | Dion O'Leary     |          |           |
| S&D Builders Landbase Saltwater Challenge                     | 1 x Mystery  | David O'Leary    |          |           |
| Arrum Ali \$50.00 Jackpot - Kingfish Landbase                 |              | Not Struck       |          |           |
| Adult Kayak Fisho's                                           |              |                  |          |           |
| Viking Kayak Challenge                                        | 1st Heaviest | Harry Fort       | Snapper  | 1.570 kg  |
| Adult Fisho's                                                 |              |                  |          |           |
| Measure Fish - Snapper Only                                   | 1st Longest  | No Measure       |          |           |
| Snapper - Caught on artifical lure ie. Softbait, slow jig etc | 1st Heaviest | Mellissa Craw    | Snapper  | 5.280 kg  |
| Snapper                                                       | 1st Heaviest | Phil Stevens     | Snapper  | 5.080 kg  |
| Snapper                                                       | 2nd Heaviest | Phil Stevens     | Snapper  | 5.015 kg  |
| Snapper                                                       | 1 x Mystery  | Renier Strydom   |          |           |
| Trout                                                         | 1st Heaviest | Khan Underwood   | Trout    | 2.355 kg  |
| Trout                                                         | 2nd Heaviest | Duncan Thorpe    | Trout    | 2.330 kg  |
| Trout                                                         | 1 x Mystery  | Peter Davidson   |          |           |
| Kingfish                                                      | 1st Heaviest | Stephen Butcher  | Kingfish | 12.895 kg |
| Kingfish                                                      | 2nd Heaviest | Pauline Butcher  | Kingfish | 12.860 kg |
| Kahawai                                                       | 1st Heaviest | Stef Atkinson    | Kahawai  | 1.675 kg  |
| Kahawai                                                       | 1 x Mystery  | Logan Craw       |          |           |
| Tarakihi                                                      | 1 x Mystery  | Not Struck       |          |           |
| Trevally                                                      | 1 x Mystery  | Grant Atkinson   |          |           |
| John Dory / Gurnard                                           | 1 x Mystery  | Dion O'Leary     |          |           |
| Phil's Motorcycles Catch of the Month                         |              | Logan Craw       |          |           |
| HMK Kingfish Challenge - Jackpot                              |              | Duncan Thorpe    |          |           |

#### **Lucky Member Draw**

Laurent Motors Waharoa Average Weight - All Sections

Firestone Lucky Member Jackpot

Lucky Member Draw \$100

Matamata Sportsworld 1000.00

Plan Bee Honey

**Number of Anglers** 

**Number of Fish** 

**Total Weight of Fish Average Weight** 

Gift Pack

192

\$ 50.00 Voucher

47

315.113 kg 1.633 kg

Michelle Strydom Not Struck Jason Craw Zach Louch Richard Titterton