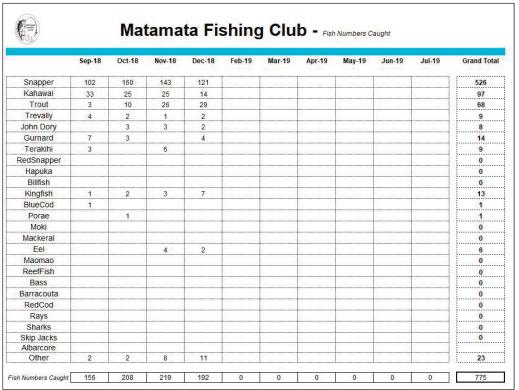

# **2018 DECEMBER** COMPETITION RESULTS

#### 2 December 2018

| Junior 0 - 9                                                  |              |                  |          |           |
|---------------------------------------------------------------|--------------|------------------|----------|-----------|
| Paper Plus Colouring Competition                              |              | Miya Henderson   |          |           |
| Paper Plus Nippers                                            | Voucher      | Eben Strydom     |          |           |
| Paper Plus Nippers                                            | Voucher      | Oliver Titterton |          |           |
| Junior 0-9                                                    | 1st Heaviest | Aiden Titterton  | Snapper  | 1.620 kg  |
| Junior 0-9                                                    | 1 x Mystery  | Holly Henderson  | - 1-1    |           |
| Wayne and Michelle Jones Junior 0-9                           | 1 x Mystery  | Divan Strydom    |          |           |
| Junior 10-16                                                  | , ,          | ,                |          |           |
| Junior 10-16                                                  | 1st Heaviest | Not Struck       |          |           |
| Junior 10-16                                                  | 1 x Mystery  | Not Struck       |          |           |
| Wayne and Michelle Jones Junior 10-16                         | 1 x Mystery  | Not Struck       |          |           |
| All Juniors 0-16                                              | , ,          |                  |          |           |
| Paper Plus Junior Eel                                         | 1 x Mystery  | Hunter Craw      |          |           |
| New World Kids Catch of the Month                             | Voucher      | Miya Henderson   |          |           |
| Ladies Prize                                                  |              | •                |          |           |
| Ladies Prize                                                  | 1 x Mystery  | Janne Troughton  |          |           |
| Adult Landbase Fisho's                                        | , ,          | Ğ                |          |           |
| Landbase Trout                                                | 1 x Mystery  | Not Struck       |          |           |
| Landbase Saltwater                                            | 1 x Mystery  | David O'Leary    |          |           |
| S&D Builders Landbase Saltwater Challenge                     | 1 x Mystery  | Dion O'Leary     |          |           |
| S&D Builders Landbase Saltwater Challenge                     | 1 x Mystery  | David O'Leary    |          |           |
| Arrum Ali \$50.00 Jackpot - Kingfish Landbase                 |              | Not Struck       |          |           |
| Adult Kayak Fisho's                                           |              |                  |          |           |
| Viking Kayak Challenge                                        | 1st Heaviest | Harry Fort       | Snapper  | 1.570 kg  |
| Adult Fisho's                                                 |              |                  |          |           |
| Measure Fish - Snapper Only                                   | 1st Longest  | No Measure       |          |           |
| Snapper - Caught on artifical lure ie. Softbait, slow jig etc | 1st Heaviest | Mellissa Craw    | Snapper  | 5.280 kg  |
| Snapper                                                       | 1st Heaviest | Phil Stevens     | Snapper  | 5.080 kg  |
| Snapper                                                       | 2nd Heaviest | Phil Stevens     | Snapper  | 5.015 kg  |
| Snapper                                                       | 1 x Mystery  | Renier Strydom   |          |           |
| Trout                                                         | 1st Heaviest | Khan Underwood   | Trout    | 2.355 kg  |
| Trout                                                         | 2nd Heaviest | Duncan Thorpe    | Trout    | 2.330 kg  |
| Trout                                                         | 1 x Mystery  | Peter Davidson   |          |           |
| Kingfish                                                      | 1st Heaviest | Stephen Butcher  | Kingfish | 12.895 kg |
| Kingfish                                                      | 2nd Heaviest | Pauline Butcher  | Kingfish | 12.860 kg |
| Kahawai                                                       | 1st Heaviest | Stef Atkinson    | Kahawai  | 1.675 kg  |
| Kahawai                                                       | 1 x Mystery  | Logan Craw       |          |           |
| Tarakihi                                                      | 1 x Mystery  | Not Struck       |          |           |
| Trevally                                                      | 1 x Mystery  | Grant Atkinson   |          |           |
| John Dory / Gurnard                                           | 1 x Mystery  | Dion O'Leary     |          |           |
| Phil's Motorcycles Catch of the Month                         |              | Logan Craw       |          |           |
| HMK Kingfish Challenge - Jackpot                              |              | Duncan Thorpe    |          |           |

#### **Lucky Member Draw**

Laurent Motors Waharoa Average Weight - All Sections

Firestone Lucky Member Jackpot

Lucky Member Draw \$100

Matamata Sportsworld 1000.00

Plan Bee Honey

**Number of Anglers** 

**Number of Fish** 

**Total Weight of Fish Average Weight** 

Gift Pack

192

\$ 50.00 Voucher

47

315.113 kg 1.633 kg

Michelle Strydom Not Struck Jason Craw Zach Louch Richard Titterton