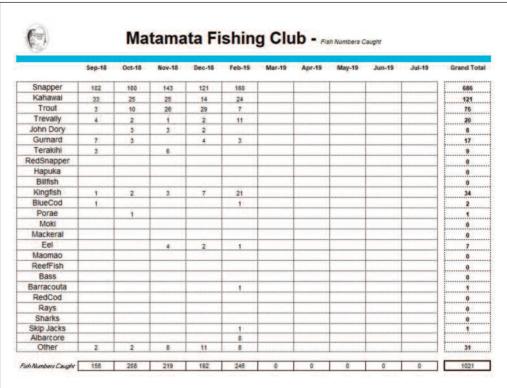

## **2019 FEBRUARY** COMPETITION RESULTS

3 February 2019

| •                                                         |                        |                           |             |                                |
|-----------------------------------------------------------|------------------------|---------------------------|-------------|--------------------------------|
| Junior 0-9                                                |                        |                           |             |                                |
| Paper Plus Colouring Competition                          |                        | Eben Strydom              |             |                                |
| Paper Plus Nippers                                        | Voucher                | Milla Hyslop              |             |                                |
| Junior 0-9                                                | 1st Heaviest           | Beau Mitchell             | Kingfish    | 8.400 kg                       |
| Junior 0-9                                                | 1 x Mystery            | Iziss Davies              |             |                                |
| Junior 0-9                                                | 1 x Mystery            | Miya Henderson            |             |                                |
| Junior 0-9                                                | 1 x Mystery            | Zach Louch                |             |                                |
| Wayne and Michelle Jones Junior 0-9                       | 1 x Mystery            | Hunter Craw               |             |                                |
| Junior 10-16                                              |                        |                           |             |                                |
| Junior 10-16                                              | 1st Heaviest           | Tobie Reddaway            | Kingfish    | 9.980 kg                       |
| Junior 10-16                                              | 1 x Mystery            | Mason Hornsey             |             |                                |
| Junior 10-16                                              | 1 x Mystery            | Xavier Louch              |             |                                |
| Junior 10-16                                              | 1 x Mystery            | Blake Hornsey             |             |                                |
| Wayne and Michelle Jones Junior 10-16                     | 1 x Mystery            | Tobie Reddaway            |             |                                |
| All Juniors 0-16                                          |                        |                           |             |                                |
| Paper Plus Junior Eel                                     | 1 x Mystery            | Hunter Craw               |             | _                              |
| New World Kids Catch of the Month                         | Voucher                | Beau Mitchell             |             |                                |
| Adult Landbase Fisho's                                    |                        |                           | 1 40 /      | $\mathbf{C} \times \mathbf{C}$ |
| Landbase Saltwater                                        | 1 x Mystery            | Michael Autridge          |             |                                |
| S&D Builders Landbase Saltwater Challenge                 | 1 x Mystery            | Peter Dean                |             | •                              |
| S&D Builders Landbase Saltwater Challenge                 | 1 x Mystery            | Michael Autridge          |             |                                |
| Arrum Ali \$50.00 Jackpot - Kingfish Landbase             | 1 × Mysiery            | Not Struck                |             |                                |
|                                                           |                        | NOI SHOCK                 |             |                                |
| Adult Kayak Fisho's                                       | 1.1.11                 | K I. II D                 | 6           | 0.0051                         |
| Viking Kayak Challenge                                    | 1st Heaviest           | Kendall Dean              | Snapper     | 3.005 kg                       |
| Adult Fisho's                                             |                        |                           |             |                                |
| Snapper                                                   | 1st Heaviest           | Hugh McKean               | Snapper     | 7.075 kg                       |
| Snapper                                                   | 2nd Heaviest           | Joel Mitchell             | Snapper     | 6.195 kg                       |
| Snapper                                                   | 1 x Mystery            | Terry MacDonald           |             |                                |
| Snapper                                                   | 1 x 3 Bag              | Bevan Pratt               |             |                                |
| Trout                                                     | 1st Heaviest           | Peter Davidson            | Trout       | 2.160 kg                       |
| Trout                                                     | 1 x Mystery            | Kahn Underwood            |             |                                |
| Trout                                                     | 1 x 3 Bag              | Allen Cossill             |             |                                |
| Kahawai                                                   | 1st Heaviest           | Michael Autridge          | Kahawai     | 2.285 kg                       |
| Kahawai                                                   | 2nd Heaviest           | Glen Clothier             | Kahawai     | 2.035 kg                       |
| Terakihi / John Dory / Trevally / Gurnard                 | 1 x Mystery            | Jason Craw                | Gurnard     |                                |
| Terakihi / John Dory / Trevally / Gurnard                 | 1 x Mystery            | Nicky Telford             | Trevally    |                                |
| Measure Fish - Snapper Only                               | 1st Longest            | Not Struck                |             |                                |
| Snapper caught on artificial lure                         | 1st Heaviest           | Naldo Strydom             |             |                                |
| Marlin                                                    | 1st Heaviest           | Not Struck                |             |                                |
| Gamefish - Includes Bonito, Albacore,                     | 1-111                  | La al MARTINA II          | Kin afiala  | 10.000                         |
| Kingfish and Yellowfin                                    | 1st Heaviest           | Joel Mitchell             | Kingfish    | 13.230 kg                      |
| Gamefish - Includes Bonito, Albacore,                     | 0                      | D                         | IZ' C' . I. | 10.000                         |
| Kingfish and Yellowfin                                    | 2nd Heaviest           | Duncan Thorpe             | Kingfish    | 13.080 kg                      |
| Phil's Motorcycles Catch of the Month                     |                        | Brian Shepherd            | Kin afiala  | 11 /05                         |
| HMK Kingfish Challenge - Jackpot                          |                        | Logan Craw                | Kingfish    | 11.635 kg                      |
| Lucky Member Draws                                        | a atiana               | Clara Clathian            |             |                                |
| Laurent Motors Waharoa Average Weight - All So            | ections                | Glen Clothier             |             |                                |
| Firestone Lucky Member Jackpot<br>Lucky Member Draw \$100 |                        | Not struck<br>Brad Hutton |             |                                |
|                                                           | \$50.00 Voucher        | Kevin Dare                |             |                                |
| Matamata Sportsworld 1000 Plan Bee Honey                  | -                      | Bruce Andrews             |             |                                |
| Number of Anglers                                         | Gift Pack<br><b>66</b> | DIUCE AIIGIEWS            |             |                                |
| Number of Anglers Number of Fish                          | 246                    |                           |             |                                |
| Total Weight of Fish                                      | 505.246 kg             |                           |             |                                |
| Average Weight                                            | 303.246 Kg             |                           |             |                                |