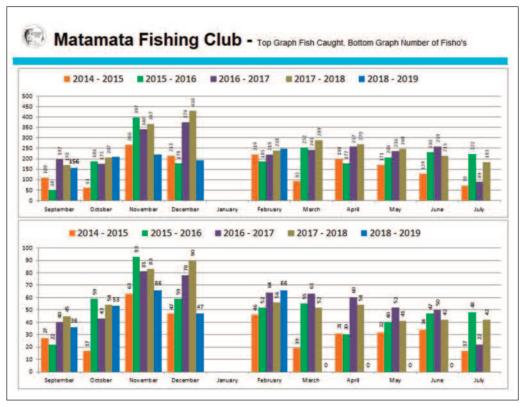

## **2019 FEBRUARY** COMPETITION RESULTS

3 February 2019

| •                                                         |                        |                           |             |                                |
|-----------------------------------------------------------|------------------------|---------------------------|-------------|--------------------------------|
| Junior 0-9                                                |                        |                           |             |                                |
| Paper Plus Colouring Competition                          |                        | Eben Strydom              |             |                                |
| Paper Plus Nippers                                        | Voucher                | Milla Hyslop              |             |                                |
| Junior 0-9                                                | 1st Heaviest           | Beau Mitchell             | Kingfish    | 8.400 kg                       |
| Junior 0-9                                                | 1 x Mystery            | Iziss Davies              |             |                                |
| Junior 0-9                                                | 1 x Mystery            | Miya Henderson            |             |                                |
| Junior 0-9                                                | 1 x Mystery            | Zach Louch                |             |                                |
| Wayne and Michelle Jones Junior 0-9                       | 1 x Mystery            | Hunter Craw               |             |                                |
| Junior 10-16                                              |                        |                           |             |                                |
| Junior 10-16                                              | 1st Heaviest           | Tobie Reddaway            | Kingfish    | 9.980 kg                       |
| Junior 10-16                                              | 1 x Mystery            | Mason Hornsey             |             |                                |
| Junior 10-16                                              | 1 x Mystery            | Xavier Louch              |             |                                |
| Junior 10-16                                              | 1 x Mystery            | Blake Hornsey             |             |                                |
| Wayne and Michelle Jones Junior 10-16                     | 1 x Mystery            | Tobie Reddaway            |             |                                |
| All Juniors 0-16                                          |                        |                           |             |                                |
| Paper Plus Junior Eel                                     | 1 x Mystery            | Hunter Craw               |             | _                              |
| New World Kids Catch of the Month                         | Voucher                | Beau Mitchell             |             |                                |
| Adult Landbase Fisho's                                    |                        |                           | 1 40 /      | $\mathbf{C} \times \mathbf{C}$ |
| Landbase Saltwater                                        | 1 x Mystery            | Michael Autridge          |             |                                |
| S&D Builders Landbase Saltwater Challenge                 | 1 x Mystery            | Peter Dean                |             | •                              |
| S&D Builders Landbase Saltwater Challenge                 | 1 x Mystery            | Michael Autridge          |             |                                |
| Arrum Ali \$50.00 Jackpot - Kingfish Landbase             | 1 × Mysiery            | Not Struck                |             |                                |
|                                                           |                        | NOI SHOCK                 |             |                                |
| Adult Kayak Fisho's                                       | 1.1.11                 | K I. II D                 | 6           | 0.0051                         |
| Viking Kayak Challenge                                    | 1st Heaviest           | Kendall Dean              | Snapper     | 3.005 kg                       |
| Adult Fisho's                                             |                        |                           |             |                                |
| Snapper                                                   | 1st Heaviest           | Hugh McKean               | Snapper     | 7.075 kg                       |
| Snapper                                                   | 2nd Heaviest           | Joel Mitchell             | Snapper     | 6.195 kg                       |
| Snapper                                                   | 1 x Mystery            | Terry MacDonald           |             |                                |
| Snapper                                                   | 1 x 3 Bag              | Bevan Pratt               |             |                                |
| Trout                                                     | 1st Heaviest           | Peter Davidson            | Trout       | 2.160 kg                       |
| Trout                                                     | 1 x Mystery            | Kahn Underwood            |             |                                |
| Trout                                                     | 1 x 3 Bag              | Allen Cossill             |             |                                |
| Kahawai                                                   | 1st Heaviest           | Michael Autridge          | Kahawai     | 2.285 kg                       |
| Kahawai                                                   | 2nd Heaviest           | Glen Clothier             | Kahawai     | 2.035 kg                       |
| Terakihi / John Dory / Trevally / Gurnard                 | 1 x Mystery            | Jason Craw                | Gurnard     |                                |
| Terakihi / John Dory / Trevally / Gurnard                 | 1 x Mystery            | Nicky Telford             | Trevally    |                                |
| Measure Fish - Snapper Only                               | 1st Longest            | Not Struck                |             |                                |
| Snapper caught on artificial lure                         | 1st Heaviest           | Naldo Strydom             |             |                                |
| Marlin                                                    | 1st Heaviest           | Not Struck                |             |                                |
| Gamefish - Includes Bonito, Albacore,                     | 1-111                  | La al MARTINA II          | Kin afiala  | 10.000                         |
| Kingfish and Yellowfin                                    | 1st Heaviest           | Joel Mitchell             | Kingfish    | 13.230 kg                      |
| Gamefish - Includes Bonito, Albacore,                     | 0                      | D                         | IZ' C' . I. | 10.000                         |
| Kingfish and Yellowfin                                    | 2nd Heaviest           | Duncan Thorpe             | Kingfish    | 13.080 kg                      |
| Phil's Motorcycles Catch of the Month                     |                        | Brian Shepherd            | Kin afiala  | 11 /05                         |
| HMK Kingfish Challenge - Jackpot                          |                        | Logan Craw                | Kingfish    | 11.635 kg                      |
| Lucky Member Draws                                        | a atiana               | Clara Clathian            |             |                                |
| Laurent Motors Waharoa Average Weight - All So            | ections                | Glen Clothier             |             |                                |
| Firestone Lucky Member Jackpot<br>Lucky Member Draw \$100 |                        | Not struck<br>Brad Hutton |             |                                |
|                                                           | \$50.00 Voucher        | Kevin Dare                |             |                                |
| Matamata Sportsworld 1000 Plan Bee Honey                  | -                      | Bruce Andrews             |             |                                |
| Number of Anglers                                         | Gift Pack<br><b>66</b> | DIUCE AIIGIEWS            |             |                                |
| Number of Anglers Number of Fish                          | 246                    |                           |             |                                |
| Total Weight of Fish                                      | 505.246 kg             |                           |             |                                |
| Average Weight                                            | 303.246 Kg             |                           |             |                                |