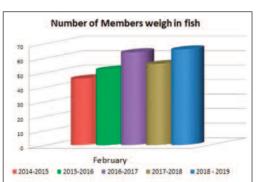

## **2019 FEBRUARY** COMPETITION RESULTS

3 February 2019

| •                                                         |                        |                           |             |                                |
|-----------------------------------------------------------|------------------------|---------------------------|-------------|--------------------------------|
| Junior 0-9                                                |                        |                           |             |                                |
| Paper Plus Colouring Competition                          |                        | Eben Strydom              |             |                                |
| Paper Plus Nippers                                        | Voucher                | Milla Hyslop              |             |                                |
| Junior 0-9                                                | 1st Heaviest           | Beau Mitchell             | Kingfish    | 8.400 kg                       |
| Junior 0-9                                                | 1 x Mystery            | Iziss Davies              |             |                                |
| Junior 0-9                                                | 1 x Mystery            | Miya Henderson            |             |                                |
| Junior 0-9                                                | 1 x Mystery            | Zach Louch                |             |                                |
| Wayne and Michelle Jones Junior 0-9                       | 1 x Mystery            | Hunter Craw               |             |                                |
| Junior 10-16                                              |                        |                           |             |                                |
| Junior 10-16                                              | 1st Heaviest           | Tobie Reddaway            | Kingfish    | 9.980 kg                       |
| Junior 10-16                                              | 1 x Mystery            | Mason Hornsey             |             |                                |
| Junior 10-16                                              | 1 x Mystery            | Xavier Louch              |             |                                |
| Junior 10-16                                              | 1 x Mystery            | Blake Hornsey             |             |                                |
| Wayne and Michelle Jones Junior 10-16                     | 1 x Mystery            | Tobie Reddaway            |             |                                |
| All Juniors 0-16                                          |                        |                           |             |                                |
| Paper Plus Junior Eel                                     | 1 x Mystery            | Hunter Craw               |             | _                              |
| New World Kids Catch of the Month                         | Voucher                | Beau Mitchell             |             |                                |
| Adult Landbase Fisho's                                    |                        |                           | 1 40 /      | $\mathbf{C} \times \mathbf{C}$ |
| Landbase Saltwater                                        | 1 x Mystery            | Michael Autridge          |             |                                |
| S&D Builders Landbase Saltwater Challenge                 | 1 x Mystery            | Peter Dean                |             | •                              |
| S&D Builders Landbase Saltwater Challenge                 | 1 x Mystery            | Michael Autridge          |             |                                |
| Arrum Ali \$50.00 Jackpot - Kingfish Landbase             | 1 × Mysiery            | Not Struck                |             |                                |
|                                                           |                        | NOI SHOCK                 |             |                                |
| Adult Kayak Fisho's                                       | 1.1.11                 | K I. II D                 | 6           | 0.0051                         |
| Viking Kayak Challenge                                    | 1st Heaviest           | Kendall Dean              | Snapper     | 3.005 kg                       |
| Adult Fisho's                                             |                        |                           |             |                                |
| Snapper                                                   | 1st Heaviest           | Hugh McKean               | Snapper     | 7.075 kg                       |
| Snapper                                                   | 2nd Heaviest           | Joel Mitchell             | Snapper     | 6.195 kg                       |
| Snapper                                                   | 1 x Mystery            | Terry MacDonald           |             |                                |
| Snapper                                                   | 1 x 3 Bag              | Bevan Pratt               |             |                                |
| Trout                                                     | 1st Heaviest           | Peter Davidson            | Trout       | 2.160 kg                       |
| Trout                                                     | 1 x Mystery            | Kahn Underwood            |             |                                |
| Trout                                                     | 1 x 3 Bag              | Allen Cossill             |             |                                |
| Kahawai                                                   | 1st Heaviest           | Michael Autridge          | Kahawai     | 2.285 kg                       |
| Kahawai                                                   | 2nd Heaviest           | Glen Clothier             | Kahawai     | 2.035 kg                       |
| Terakihi / John Dory / Trevally / Gurnard                 | 1 x Mystery            | Jason Craw                | Gurnard     |                                |
| Terakihi / John Dory / Trevally / Gurnard                 | 1 x Mystery            | Nicky Telford             | Trevally    |                                |
| Measure Fish - Snapper Only                               | 1st Longest            | Not Struck                |             |                                |
| Snapper caught on artificial lure                         | 1st Heaviest           | Naldo Strydom             |             |                                |
| Marlin                                                    | 1st Heaviest           | Not Struck                |             |                                |
| Gamefish - Includes Bonito, Albacore,                     | 1-111                  | La al MARTINA II          | Kin afiala  | 10.000                         |
| Kingfish and Yellowfin                                    | 1st Heaviest           | Joel Mitchell             | Kingfish    | 13.230 kg                      |
| Gamefish - Includes Bonito, Albacore,                     | 0                      | D                         | IZ' C' . I. | 10.000                         |
| Kingfish and Yellowfin                                    | 2nd Heaviest           | Duncan Thorpe             | Kingfish    | 13.080 kg                      |
| Phil's Motorcycles Catch of the Month                     |                        | Brian Shepherd            | Kin afiala  | 11 /05                         |
| HMK Kingfish Challenge - Jackpot                          |                        | Logan Craw                | Kingfish    | 11.635 kg                      |
| Lucky Member Draws                                        | a atiana               | Clara Clathian            |             |                                |
| Laurent Motors Waharoa Average Weight - All So            | ections                | Glen Clothier             |             |                                |
| Firestone Lucky Member Jackpot<br>Lucky Member Draw \$100 |                        | Not struck<br>Brad Hutton |             |                                |
|                                                           | \$50.00 Voucher        | Kevin Dare                |             |                                |
| Matamata Sportsworld 1000 Plan Bee Honey                  | -                      | Bruce Andrews             |             |                                |
| Number of Anglers                                         | Gift Pack<br><b>66</b> | DIUCE AIIGIEWS            |             |                                |
| Number of Anglers Number of Fish                          | 246                    |                           |             |                                |
| Total Weight of Fish                                      | 505.246 kg             |                           |             |                                |
| Average Weight                                            | 303.246 Kg             |                           |             |                                |