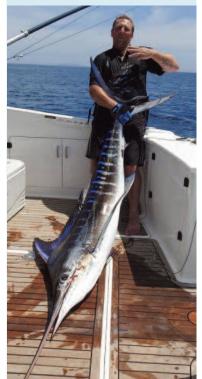

# DORSOTS grid 20 SOUNDAL GIB SHORE STORE STORE SOUNDAL GIB SHORE STORE STORE SOUNDAL GIB SHORE STORE STO

Pictured from left are Arrum Ali, Bryan Shepherd and Vaughan (Mitch) Mitchell with the marlin that weighed an impressive 102.7kg. It was one of three caught aboard Leander during what the trio describe as the "trip of a lifetime."