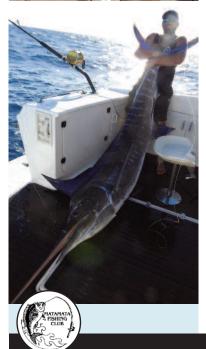

Now, important to remember, you can fish on the Friday, starting at 5pm Thursday evening for game fish categories mentioned on the prize list. All other fish must be caught not before 5pm on the Friday and over the weekend as per normal. Of course you can catch the game fish on any of the three days, you may have heard many of our members have been right amongst the big fish recently. Sue Baker tagged and released a magnificent Blue Marlin. Arrum Ali, landed his first Marlin in New Zealand waters. Bryan Shepherd caught his first Marlin and just to make sure bagged a second one on the same trip.

Both Arrum and Bryan were out on the good ship Leander with legendary skipper Vaughan Mitchell (Mitch) and leading the weight stakes at 116.80 kg.

Phil Stevens caught his first Marlin out west on his own boat, his very happy crew on "Cool Change" were Bryan Shepard, Cameron Lamas and Josh Bungard, well done to you all.