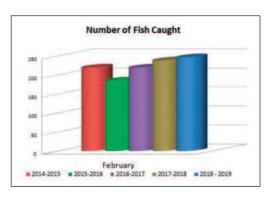

## **2019 FEBRUARY** COMPETITION RESULTS

3 February 2019

| •                                                         |                        |                           |             |                                |
|-----------------------------------------------------------|------------------------|---------------------------|-------------|--------------------------------|
| Junior 0-9                                                |                        |                           |             |                                |
| Paper Plus Colouring Competition                          |                        | Eben Strydom              |             |                                |
| Paper Plus Nippers                                        | Voucher                | Milla Hyslop              |             |                                |
| Junior 0-9                                                | 1st Heaviest           | Beau Mitchell             | Kingfish    | 8.400 kg                       |
| Junior 0-9                                                | 1 x Mystery            | Iziss Davies              |             |                                |
| Junior 0-9                                                | 1 x Mystery            | Miya Henderson            |             |                                |
| Junior 0-9                                                | 1 x Mystery            | Zach Louch                |             |                                |
| Wayne and Michelle Jones Junior 0-9                       | 1 x Mystery            | Hunter Craw               |             |                                |
| Junior 10-16                                              |                        |                           |             |                                |
| Junior 10-16                                              | 1st Heaviest           | Tobie Reddaway            | Kingfish    | 9.980 kg                       |
| Junior 10-16                                              | 1 x Mystery            | Mason Hornsey             |             |                                |
| Junior 10-16                                              | 1 x Mystery            | Xavier Louch              |             |                                |
| Junior 10-16                                              | 1 x Mystery            | Blake Hornsey             |             |                                |
| Wayne and Michelle Jones Junior 10-16                     | 1 x Mystery            | Tobie Reddaway            |             |                                |
| All Juniors 0-16                                          |                        |                           |             |                                |
| Paper Plus Junior Eel                                     | 1 x Mystery            | Hunter Craw               |             | _                              |
| New World Kids Catch of the Month                         | Voucher                | Beau Mitchell             |             |                                |
| Adult Landbase Fisho's                                    |                        |                           | 1 40 /      | $\mathbf{C} \times \mathbf{C}$ |
| Landbase Saltwater                                        | 1 x Mystery            | Michael Autridge          |             |                                |
| S&D Builders Landbase Saltwater Challenge                 | 1 x Mystery            | Peter Dean                |             | •                              |
| S&D Builders Landbase Saltwater Challenge                 | 1 x Mystery            | Michael Autridge          |             |                                |
| Arrum Ali \$50.00 Jackpot - Kingfish Landbase             | 1 × Mysiery            | Not Struck                |             |                                |
|                                                           |                        | NOI SHOCK                 |             |                                |
| Adult Kayak Fisho's                                       | 1.1.11                 | K I. II D                 | 6           | 0.0051                         |
| Viking Kayak Challenge                                    | 1st Heaviest           | Kendall Dean              | Snapper     | 3.005 kg                       |
| Adult Fisho's                                             |                        |                           |             |                                |
| Snapper                                                   | 1st Heaviest           | Hugh McKean               | Snapper     | 7.075 kg                       |
| Snapper                                                   | 2nd Heaviest           | Joel Mitchell             | Snapper     | 6.195 kg                       |
| Snapper                                                   | 1 x Mystery            | Terry MacDonald           |             |                                |
| Snapper                                                   | 1 x 3 Bag              | Bevan Pratt               |             |                                |
| Trout                                                     | 1st Heaviest           | Peter Davidson            | Trout       | 2.160 kg                       |
| Trout                                                     | 1 x Mystery            | Kahn Underwood            |             |                                |
| Trout                                                     | 1 x 3 Bag              | Allen Cossill             |             |                                |
| Kahawai                                                   | 1st Heaviest           | Michael Autridge          | Kahawai     | 2.285 kg                       |
| Kahawai                                                   | 2nd Heaviest           | Glen Clothier             | Kahawai     | 2.035 kg                       |
| Terakihi / John Dory / Trevally / Gurnard                 | 1 x Mystery            | Jason Craw                | Gurnard     |                                |
| Terakihi / John Dory / Trevally / Gurnard                 | 1 x Mystery            | Nicky Telford             | Trevally    |                                |
| Measure Fish - Snapper Only                               | 1st Longest            | Not Struck                |             |                                |
| Snapper caught on artificial lure                         | 1st Heaviest           | Naldo Strydom             |             |                                |
| Marlin                                                    | 1st Heaviest           | Not Struck                |             |                                |
| Gamefish - Includes Bonito, Albacore,                     | 1-111                  | La al MARTINA II          | Kin afiala  | 10.000                         |
| Kingfish and Yellowfin                                    | 1st Heaviest           | Joel Mitchell             | Kingfish    | 13.230 kg                      |
| Gamefish - Includes Bonito, Albacore,                     | 0                      | D                         | IZ' C' . I. | 10.000                         |
| Kingfish and Yellowfin                                    | 2nd Heaviest           | Duncan Thorpe             | Kingfish    | 13.080 kg                      |
| Phil's Motorcycles Catch of the Month                     |                        | Brian Shepherd            | Kin afiala  | 11 /05                         |
| HMK Kingfish Challenge - Jackpot                          |                        | Logan Craw                | Kingfish    | 11.635 kg                      |
| Lucky Member Draws                                        | a atiana               | Clara Clathian            |             |                                |
| Laurent Motors Waharoa Average Weight - All So            | ections                | Glen Clothier             |             |                                |
| Firestone Lucky Member Jackpot<br>Lucky Member Draw \$100 |                        | Not struck<br>Brad Hutton |             |                                |
|                                                           | \$50.00 Voucher        | Kevin Dare                |             |                                |
| Matamata Sportsworld 1000 Plan Bee Honey                  | -                      | Bruce Andrews             |             |                                |
| Number of Anglers                                         | Gift Pack<br><b>66</b> | DIUCE AIIGIEWS            |             |                                |
| Number of Anglers Number of Fish                          | 246                    |                           |             |                                |
| Total Weight of Fish                                      | 505.246 kg             |                           |             |                                |
| Average Weight                                            | 303.246 Kg             |                           |             |                                |