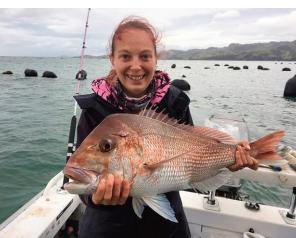

# NEW CLUB RECORD!

George Harris with his 9.375kg Eel bet Kayla McDonald record of 5.97 from the 5th April 2009