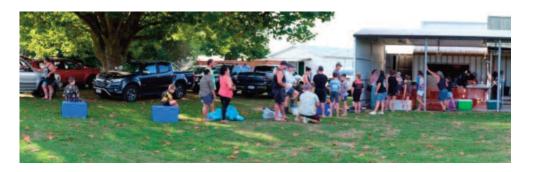

Every month we try and involve the kids in our comps, this is especially so in March and April. I'm very pleased to say we had just on 40 kids at our last comp, what a great turnout and thank you to all the parents and grandparents that got our young ones out on the water. It does my heart good to see the club in such good hands with the young ones coming through.