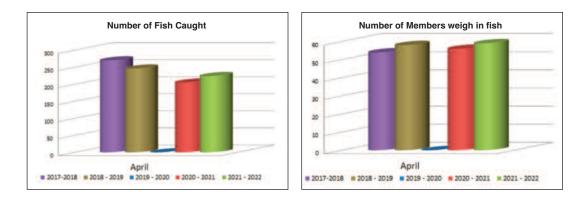

### **APRIL 2022** COMPETITION RESULTS

| Junior 0-9<br>Paper Plus Colouring Competition 0-10  | Voucher          | Declan Whitehead |          |               |
|------------------------------------------------------|------------------|------------------|----------|---------------|
| Adult Landbase Fishos                                |                  |                  |          |               |
| S&D Builders Landbase Saltwater Challenge            | 1 x Mystery      | Michael Autridge |          |               |
| S&D Builders Landbase Saltwater Challenge            | 1 x Mystery      | Brook Whitehead  |          |               |
| Adult Kayak Fishos                                   |                  |                  |          |               |
| Viking Kayak Challenge                               | Voucher          | Not Struck       |          |               |
|                                                      |                  |                  |          |               |
| Adult Fishos                                         |                  |                  |          |               |
| Terakihi / Trevally / Gurnard / John Dory            | 1 x Mystery      | Gerry Gordon     |          |               |
| Kahawai                                              | 1st Heaviest     | Bob Bevege       | Kahawai  | 1.98kg        |
| Kingfish                                             | 1st Heaviest     | Kevin Ladd       | Kingfish | 11.32kg       |
| Kingfish                                             | 1 x Mystery      | Izak McLeod      | _        |               |
| Trout                                                | 1st Heaviest     | Stephen Butcher  | Trout    | 2.49kg        |
| Trout                                                | 1 x Mystery      | Bob Bevege       |          |               |
| Trout                                                | 1 x 3 Bag        | Stephen Butcher  |          |               |
| Snapper                                              | 1st Heaviest     | Terry Macdonald  | Snapper  | 4.095kg       |
| Snapper                                              | 1 x Mystery      | Graham Payze     |          |               |
| Snapper                                              | 1 x 3 Bag        | Bryan Shepherd   |          |               |
| Firth of Thames                                      | 1st Heaviest     | Eileen Ward      | Snapper  | 3.445kg       |
| Laurent Motors Waharoa Average Weight - All Sections |                  | Stephen Butcher  |          |               |
| New World Kids Catch of the Month                    |                  | Sony Dickson     |          |               |
| Phil's Motorcycles Catch of the Month                |                  | Bryan Shepherd   | Bluenose |               |
| Lucky Member Draw                                    |                  |                  |          |               |
| Lucky Member Draw \$100                              |                  | Conrad Dalton    |          |               |
| Matamata Sportsworld 1000.00                         | \$ 50.00 Voucher | Bob Bevege       |          |               |
| Waharoa Transport Junior Competition                 |                  |                  |          |               |
| 1st Heaviest Snapper 0-9                             | Voucher          | Beau Mitchell    | Snapper  | 2.24kg        |
| 1st Heaviest Snapper 10-16                           | Voucher          | Johnny Dalton    | Snapper  | 3.39kg        |
| 1st Mystery weight Snapper 0-9                       | Voucher          | Conrad Dalton    |          |               |
| 1st Mystery weight Snapper 10-16                     | Voucher          | Blake Hornsey    |          |               |
| 1st Heaviest Trout                                   | Voucher          | Chase Butcher    | Trout    | 0.600kg       |
| 1st Mystery weight Kahawai                           | Voucher          | Latham Begovich  |          |               |
| 1st Mystery weight Trevally / John Dory              | Voucher          | Holly Henderson  |          |               |
| 1st Mystery Terakihi / Gurnard NOT STRUCK - SNAPPER  | Voucher          | Zowie Houghton   |          |               |
| 1st Heaviest Sprat                                   | Voucher          | Sophie Henderson | Sprat    | 0.350kg       |
| 1st Heaviest Eel – NOT STRUCK - SNAPPER              | Voucher          | Sony Dickson     |          |               |
| Number of Anglers                                    | 59               |                  |          | $\bigcirc$    |
| Number of Fish                                       | 224              |                  |          | $\rightarrow$ |
| Total Weight of Fish                                 | 391.610kg        | *                | )        |               |
| Average Weight                                       | 1. <b>740kg</b>  |                  |          | /             |