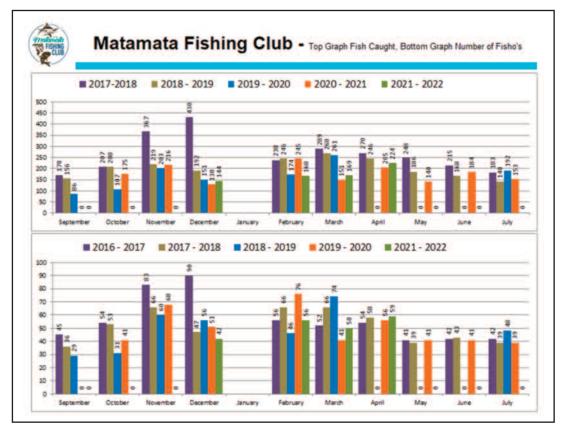

### **APRIL 2022** COMPETITION RESULTS

| Junior 0-9<br>Paper Plus Colouring Competition 0-10  | Voucher          | Declan Whitehead |          |               |
|------------------------------------------------------|------------------|------------------|----------|---------------|
| Adult Landbase Fishos                                |                  |                  |          |               |
| S&D Builders Landbase Saltwater Challenge            | 1 x Mystery      | Michael Autridge |          |               |
| S&D Builders Landbase Saltwater Challenge            | 1 x Mystery      | Brook Whitehead  |          |               |
| Adult Kayak Fishos                                   |                  |                  |          |               |
| Viking Kayak Challenge                               | Voucher          | Not Struck       |          |               |
|                                                      |                  |                  |          |               |
| Adult Fishos                                         |                  |                  |          |               |
| Terakihi / Trevally / Gurnard / John Dory            | 1 x Mystery      | Gerry Gordon     |          |               |
| Kahawai                                              | 1st Heaviest     | Bob Bevege       | Kahawai  | 1.98kg        |
| Kingfish                                             | 1st Heaviest     | Kevin Ladd       | Kingfish | 11.32kg       |
| Kingfish                                             | 1 x Mystery      | Izak McLeod      | _        |               |
| Trout                                                | 1st Heaviest     | Stephen Butcher  | Trout    | 2.49kg        |
| Trout                                                | 1 x Mystery      | Bob Bevege       |          |               |
| Trout                                                | 1 x 3 Bag        | Stephen Butcher  |          |               |
| Snapper                                              | 1st Heaviest     | Terry Macdonald  | Snapper  | 4.095kg       |
| Snapper                                              | 1 x Mystery      | Graham Payze     |          |               |
| Snapper                                              | 1 x 3 Bag        | Bryan Shepherd   |          |               |
| Firth of Thames                                      | 1st Heaviest     | Eileen Ward      | Snapper  | 3.445kg       |
| Laurent Motors Waharoa Average Weight - All Sections |                  | Stephen Butcher  |          |               |
| New World Kids Catch of the Month                    |                  | Sony Dickson     |          |               |
| Phil's Motorcycles Catch of the Month                |                  | Bryan Shepherd   | Bluenose |               |
| Lucky Member Draw                                    |                  |                  |          |               |
| Lucky Member Draw \$100                              |                  | Conrad Dalton    |          |               |
| Matamata Sportsworld 1000.00                         | \$ 50.00 Voucher | Bob Bevege       |          |               |
| Waharoa Transport Junior Competition                 |                  |                  |          |               |
| 1st Heaviest Snapper 0-9                             | Voucher          | Beau Mitchell    | Snapper  | 2.24kg        |
| 1st Heaviest Snapper 10-16                           | Voucher          | Johnny Dalton    | Snapper  | 3.39kg        |
| 1st Mystery weight Snapper 0-9                       | Voucher          | Conrad Dalton    |          |               |
| 1st Mystery weight Snapper 10-16                     | Voucher          | Blake Hornsey    |          |               |
| 1st Heaviest Trout                                   | Voucher          | Chase Butcher    | Trout    | 0.600kg       |
| 1st Mystery weight Kahawai                           | Voucher          | Latham Begovich  |          |               |
| 1st Mystery weight Trevally / John Dory              | Voucher          | Holly Henderson  |          |               |
| 1st Mystery Terakihi / Gurnard NOT STRUCK - SNAPPER  | Voucher          | Zowie Houghton   |          |               |
| 1st Heaviest Sprat                                   | Voucher          | Sophie Henderson | Sprat    | 0.350kg       |
| 1st Heaviest Eel – NOT STRUCK - SNAPPER              | Voucher          | Sony Dickson     |          |               |
| Number of Anglers                                    | 59               |                  |          | $\bigcirc$    |
| Number of Fish                                       | 224              |                  |          | $\rightarrow$ |
| Total Weight of Fish                                 | 391.610kg        | *                | )        |               |
| Average Weight                                       | 1. <b>740kg</b>  |                  |          | /             |