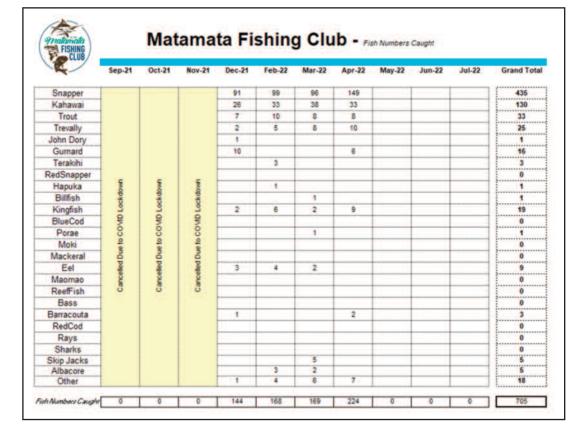

### **APRIL 2022** COMPETITION RESULTS

| Junior 0-9<br>Paper Plus Colouring Competition 0-10  | Voucher          | Declan Whitehead |          |               |
|------------------------------------------------------|------------------|------------------|----------|---------------|
| Adult Landbase Fishos                                |                  |                  |          |               |
| S&D Builders Landbase Saltwater Challenge            | 1 x Mystery      | Michael Autridge |          |               |
| S&D Builders Landbase Saltwater Challenge            | 1 x Mystery      | Brook Whitehead  |          |               |
| Adult Kayak Fishos                                   |                  |                  |          |               |
| Viking Kayak Challenge                               | Voucher          | Not Struck       |          |               |
|                                                      |                  |                  |          |               |
| Adult Fishos                                         |                  |                  |          |               |
| Terakihi / Trevally / Gurnard / John Dory            | 1 x Mystery      | Gerry Gordon     |          |               |
| Kahawai                                              | 1st Heaviest     | Bob Bevege       | Kahawai  | 1.98kg        |
| Kingfish                                             | 1st Heaviest     | Kevin Ladd       | Kingfish | 11.32kg       |
| Kingfish                                             | 1 x Mystery      | Izak McLeod      | _        |               |
| Trout                                                | 1st Heaviest     | Stephen Butcher  | Trout    | 2.49kg        |
| Trout                                                | 1 x Mystery      | Bob Bevege       |          |               |
| Trout                                                | 1 x 3 Bag        | Stephen Butcher  |          |               |
| Snapper                                              | 1st Heaviest     | Terry Macdonald  | Snapper  | 4.095kg       |
| Snapper                                              | 1 x Mystery      | Graham Payze     |          |               |
| Snapper                                              | 1 x 3 Bag        | Bryan Shepherd   |          |               |
| Firth of Thames                                      | 1st Heaviest     | Eileen Ward      | Snapper  | 3.445kg       |
| Laurent Motors Waharoa Average Weight - All Sections |                  | Stephen Butcher  |          |               |
| New World Kids Catch of the Month                    |                  | Sony Dickson     |          |               |
| Phil's Motorcycles Catch of the Month                |                  | Bryan Shepherd   | Bluenose |               |
| Lucky Member Draw                                    |                  |                  |          |               |
| Lucky Member Draw \$100                              |                  | Conrad Dalton    |          |               |
| Matamata Sportsworld 1000.00                         | \$ 50.00 Voucher | Bob Bevege       |          |               |
| Waharoa Transport Junior Competition                 |                  |                  |          |               |
| 1st Heaviest Snapper 0-9                             | Voucher          | Beau Mitchell    | Snapper  | 2.24kg        |
| 1st Heaviest Snapper 10-16                           | Voucher          | Johnny Dalton    | Snapper  | 3.39kg        |
| 1st Mystery weight Snapper 0-9                       | Voucher          | Conrad Dalton    |          |               |
| 1st Mystery weight Snapper 10-16                     | Voucher          | Blake Hornsey    |          |               |
| 1st Heaviest Trout                                   | Voucher          | Chase Butcher    | Trout    | 0.600kg       |
| 1st Mystery weight Kahawai                           | Voucher          | Latham Begovich  |          |               |
| 1st Mystery weight Trevally / John Dory              | Voucher          | Holly Henderson  |          |               |
| 1st Mystery Terakihi / Gurnard NOT STRUCK - SNAPPER  | Voucher          | Zowie Houghton   |          |               |
| 1st Heaviest Sprat                                   | Voucher          | Sophie Henderson | Sprat    | 0.350kg       |
| 1st Heaviest Eel – NOT STRUCK - SNAPPER              | Voucher          | Sony Dickson     |          |               |
| Number of Anglers                                    | 59               |                  |          | $\bigcirc$    |
| Number of Fish                                       | 224              |                  |          | $\rightarrow$ |
| Total Weight of Fish                                 | 391.610kg        | *                | )        |               |
| Average Weight                                       | 1. <b>740kg</b>  |                  |          | /             |