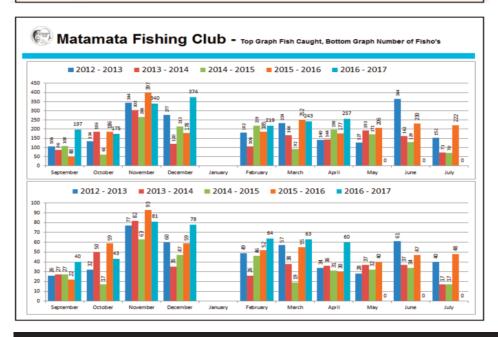

Congratulations to Murray Wills for his 105.6kg Marlin.

| A.         | Mata   | mata        | 1131   | ing .  | olub   | - / /3 | in ivui | noer   | s out  | gin    |             |
|------------|--------|-------------|--------|--------|--------|--------|---------|--------|--------|--------|-------------|
|            | Sep-16 | Oct-16      | Nov-16 | Dec-16 | Feb-17 | Mar-17 | Apr-17  | May-17 | Jun-17 | Jul-17 | Grand Tota  |
| Snapper    | 147    | 117         | 220    | 254    | 143    | 170    | 169     | 1      |        |        | 1220        |
| Kahawai    | 17     | 21          | 43     | 50     | 20     | 28     | 45      |        |        |        | 224         |
| Trout      | 11     | 22          | 36     | 36     | 23     | 15     | 17      |        |        |        | 160         |
| Trevally   | 1      | 1           | 14     | 7      | 6      | 8      | 8       |        |        |        | 45          |
| John Dory  | 1      |             | 5      | 5      | 2      |        |         |        |        |        | 13          |
| Gurnard    |        |             | 4      | 9      | 1      |        | 1       |        |        |        | 15          |
| Terakihi   | 4      | В           | 10     | 3      | 7      | 3      | 1       |        |        |        | 36          |
| RedSnapper | 6      |             | 2      |        | 2      |        |         |        |        |        | 10          |
| Hapuka     |        |             |        |        | 1      |        | 1       |        |        |        | 2           |
| Billfish   | 2      |             |        |        |        | 1      |         |        |        |        | 3           |
| Kingfish   | 3      | 1           | 4      | 5      | 7      | 7      | 12      |        |        |        | 39          |
| BlueCod    | 1      | 2           | 1      |        | 1      |        |         |        |        |        | 5           |
| Porae      |        | 1           |        |        |        |        | 1       |        |        |        | 2           |
| Moki       |        |             |        |        |        |        |         |        |        |        |             |
| Mackeral   |        |             |        |        |        |        |         |        |        |        |             |
| Eel        |        | 2           |        | 1      | 3      | 2      |         |        |        |        | 8           |
| Maomao     |        |             |        | 3      | 1      |        |         |        |        |        | 4           |
| ReefFish   |        |             |        |        |        | 3      | 1       |        |        |        | 4           |
| Bass       |        | *********** |        |        |        |        |         |        |        |        |             |
| Barracouta |        |             |        |        |        |        |         |        |        |        |             |
| RedCod     |        |             |        |        |        |        |         |        |        |        |             |
| Rays       |        |             |        |        |        |        |         |        |        |        | *********** |
| Sharks     | 1      |             |        |        |        |        |         |        |        |        |             |
| Skip Jacks |        |             |        |        |        |        | 1       |        |        |        | 1           |
| Albarcore  |        |             |        |        | 2      | 6      |         |        |        |        |             |
| Other      | 4      |             | 1      | 1      |        |        |         |        |        |        | 6           |