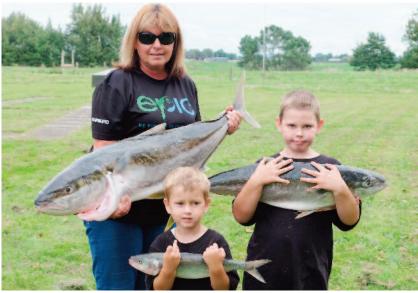

Keeping the family theme going, Nana Shawwy is pictured with her grandsons Isaak Crossland and Beau Mitchell. Shawwy (Sharon Clothier for the rest of us!) placed second in the Stabicraft Trailerboat tournament in Whitianga with this 15.9kg beauty.