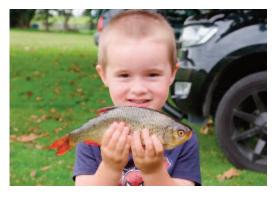

Left: Little three year old Saxon Butcher was proud as punch of his little haul caught on Karapiro Lake. He couldn't wait to show off his favourite!

PHOTOS & CAPTIONS SUPPLIED BY SCENE

Also faring well, was Lucas McLeod who proved it wasn't just luck for the family fishing weekend!