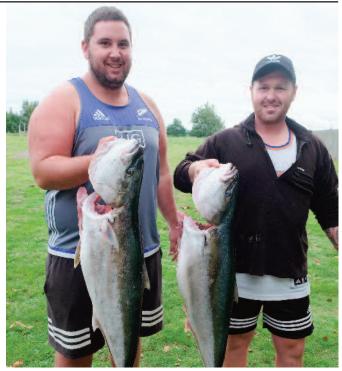

New Club Record – Arrum Ali for his 52.4 kg Yellow Fin Tuna.

Seems it was a pretty good weekend all round for kingis! Greg Clothier and Scott Darroch were pretty happy with their lot – both of which weighed over 10kg. Photo courtesy Scene.