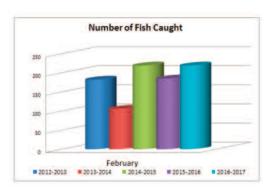

|            |        |                       | S. I Provide \$ 1. | Deliver of the Land |        | 111111111111111111111111111111111111111 | THE PERSON NAMED IN | NEW YORK STREET | s Cau  |                |               |  |
|------------|--------|-----------------------|--------------------|---------------------|--------|-----------------------------------------|---------------------|-----------------|--------|----------------|---------------|--|
|            | Sep-16 | Oct-16                | Nov-16             | Dec-16              | Feb-17 | Mar-17                                  | Apr-17              | May-17          | Jun-17 | Jul-17         | Grand Total   |  |
| Snapper    | 147    | 117                   | 220                | 254                 | 143    |                                         |                     |                 |        |                | 881           |  |
| Kahawai    | 17     | 21                    | 43                 | 50                  | 20     |                                         |                     |                 |        |                | 151           |  |
| Trout      | 11     | 22                    | 36                 | 36                  | 23     |                                         |                     |                 |        |                | 128           |  |
| Trevally   | 1      | 1                     | 14                 | 7                   | 6      |                                         |                     |                 |        |                | 29            |  |
| John Dory  | 1      |                       | 5                  | 5                   | 2      |                                         |                     |                 | (1910) |                | 13            |  |
| Gurnard    | Yes    | and the second second | 4                  | 9                   | 1      |                                         |                     |                 |        | and the second | 14            |  |
| Terakihi   | 4      | 8                     | 10                 | 3                   | 7      |                                         |                     |                 |        |                | 32            |  |
| RedSnapper | 6      |                       | 2                  |                     | 2      |                                         |                     |                 |        |                | 10            |  |
| Hapuka     |        |                       |                    |                     | 1      |                                         |                     |                 |        |                | 1             |  |
| Billfish   | 2      |                       |                    |                     |        |                                         |                     |                 |        |                | 2             |  |
| Kingfish   | 3      | 1                     | 4                  | - 5                 | 7      |                                         |                     |                 |        |                | 20            |  |
| BlueCod    | 1      | 2                     | 1                  |                     | 1      |                                         |                     |                 |        |                | 5             |  |
| Porae      |        | 1                     |                    |                     |        |                                         |                     |                 |        |                | 1             |  |
| Moki       |        |                       |                    |                     |        |                                         |                     |                 |        |                |               |  |
| Mackeral   |        |                       |                    |                     |        |                                         |                     |                 |        |                |               |  |
| Eel        |        | 2                     |                    | 1                   | 3      |                                         |                     |                 |        |                | 6             |  |
| Maomao     |        |                       |                    | 3                   | 1      |                                         |                     |                 |        |                | 4             |  |
| ReefFish   |        |                       |                    |                     |        |                                         |                     |                 |        |                |               |  |
| Bass       |        |                       |                    |                     |        |                                         |                     |                 |        |                |               |  |
| Barracouta |        |                       |                    |                     |        |                                         |                     |                 |        |                |               |  |
| RedCod     |        |                       |                    |                     |        |                                         |                     |                 |        |                |               |  |
| Rays       |        |                       |                    |                     |        |                                         |                     |                 |        |                |               |  |
| Sharks     |        |                       |                    |                     |        |                                         |                     |                 |        |                |               |  |
| Skip Jacks |        |                       |                    |                     |        |                                         |                     |                 |        |                | ************* |  |
| Albarcore  |        |                       |                    |                     | 2      |                                         |                     |                 |        |                |               |  |
| Other      | 4      |                       | 1                  | 1                   |        |                                         |                     |                 |        |                | 6             |  |