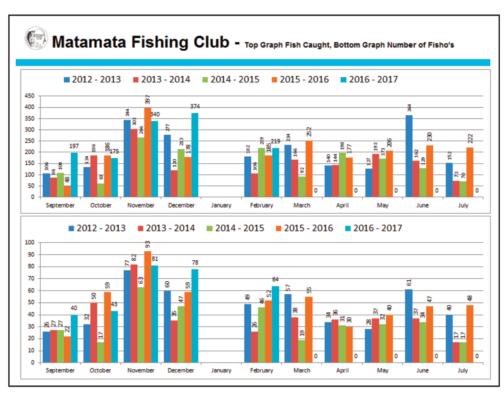

|            |        |                       | S. I Provide \$ 1. | Deliver of the Land |        | 111111111111111111111111111111111111111 | THE PERSON NAMED IN | NEW YORK STREET | s Cau  |                |               |  |
|------------|--------|-----------------------|--------------------|---------------------|--------|-----------------------------------------|---------------------|-----------------|--------|----------------|---------------|--|
|            | Sep-16 | Oct-16                | Nov-16             | Dec-16              | Feb-17 | Mar-17                                  | Apr-17              | May-17          | Jun-17 | Jul-17         | Grand Total   |  |
| Snapper    | 147    | 117                   | 220                | 254                 | 143    |                                         |                     |                 |        |                | 881           |  |
| Kahawai    | 17     | 21                    | 43                 | 50                  | 20     |                                         |                     |                 |        |                | 151           |  |
| Trout      | 11     | 22                    | 36                 | 36                  | 23     |                                         |                     |                 |        |                | 128           |  |
| Trevally   | 1      | 1                     | 14                 | 7                   | 6      |                                         |                     |                 |        |                | 29            |  |
| John Dory  | 1      |                       | 5                  | 5                   | 2      |                                         |                     |                 | (1910) |                | 13            |  |
| Gurnard    | Yes    | and the second second | 4                  | 9                   | 1      |                                         |                     |                 |        | and the second | 14            |  |
| Terakihi   | 4      | 8                     | 10                 | 3                   | 7      |                                         |                     |                 |        |                | 32            |  |
| RedSnapper | 6      |                       | 2                  |                     | 2      |                                         |                     |                 |        |                | 10            |  |
| Hapuka     |        |                       |                    |                     | 1      |                                         |                     |                 |        |                | 1             |  |
| Billfish   | 2      |                       |                    |                     |        |                                         |                     |                 |        |                | 2             |  |
| Kingfish   | 3      | 1                     | 4                  | - 5                 | 7      |                                         |                     |                 |        |                | 20            |  |
| BlueCod    | 1      | 2                     | 1                  |                     | 1      |                                         |                     |                 |        |                | 5             |  |
| Porae      |        | 1                     |                    |                     |        |                                         |                     |                 |        |                | 1             |  |
| Moki       |        |                       |                    |                     |        |                                         |                     |                 |        |                |               |  |
| Mackeral   |        |                       |                    |                     |        |                                         |                     |                 |        |                |               |  |
| Eel        |        | 2                     |                    | 1                   | 3      |                                         |                     |                 |        |                | 6             |  |
| Maomao     |        |                       |                    | 3                   | 1      |                                         |                     |                 |        |                | 4             |  |
| ReefFish   |        |                       |                    |                     |        |                                         |                     |                 |        |                |               |  |
| Bass       |        |                       |                    |                     |        |                                         |                     |                 |        |                |               |  |
| Barracouta |        |                       |                    |                     |        |                                         |                     |                 |        |                |               |  |
| RedCod     |        |                       |                    |                     |        |                                         |                     |                 |        |                |               |  |
| Rays       |        |                       |                    |                     |        |                                         |                     |                 |        |                |               |  |
| Sharks     |        |                       |                    |                     |        |                                         |                     |                 |        |                |               |  |
| Skip Jacks |        |                       |                    |                     |        |                                         |                     |                 |        |                | ************* |  |
| Albarcore  |        |                       |                    |                     | 2      |                                         |                     |                 |        |                |               |  |
| Other      | 4      |                       | 1                  | 1                   |        |                                         |                     |                 |        |                | 6             |  |