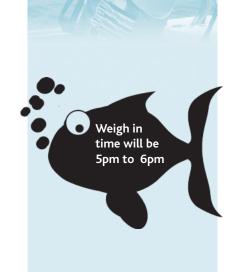

Saturday 12:00am – Saturday 11:59pm

Marlin over 90kgs Or Kingfish over 10kgs Or Tuna over 15kgs **Or Snapper over 5kgs Or Trout over 2.5kgs** 

Tag and Release Marlin, will be equivalent value of 100kg marlin, with photographic proof.

Sharks not accepted.

Including normal club fish species.

### Fishing Times – Sunday 12:00am – Sunday 17:00pm

Marlin over 90kgs Or Kingfish over 10kgs Or Tuna over 15kgs **Or Snapper over 5kgs Or Trout over 2.5kgs.** 

Tag and Release Marlin, will be equivalent value of 100kg marlin, with photographic proof.

Sharks not accepted.

Including normal club fish species.

For any competition whether 2 days or 3 days the maximum numbers of fish that can be weighed in is Snapper 6, Kahawai 6, Trevally 7, Trout 6, Terakihi 7, John Dory 7, Kingfish 3.













|            |        |                       | S. I Provide \$ 1. | Deliver of the Land |        | 111111111111111111111111111111111111111 | THE PERSON NAMED IN | NEW YORK STREET | s Cau  |                |               |  |
|------------|--------|-----------------------|--------------------|---------------------|--------|-----------------------------------------|---------------------|-----------------|--------|----------------|---------------|--|
|            | Sep-16 | Oct-16                | Nov-16             | Dec-16              | Feb-17 | Mar-17                                  | Apr-17              | May-17          | Jun-17 | Jul-17         | Grand Total   |  |
| Snapper    | 147    | 117                   | 220                | 254                 | 143    |