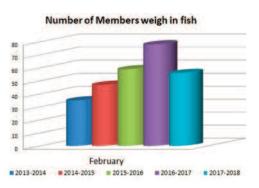

# PRESIDENT'S REPORT

Hi, what a great start to 2018, not our first competition for the season of course but the first for the new year. Sunday evening saw over 100 people in attendance at the weigh in and over 30 of them were children, great to see the juniors enjoying themselves so much ah.