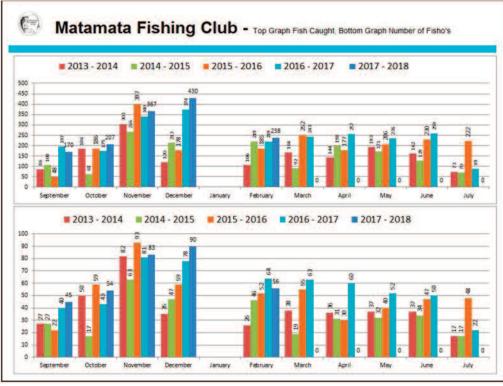

# **2018 FEBRUARY COMPETITION RESULTS**

4 February 2018

| Average Weight                                  | 1.321 kg                   |                  |            |           |
|-------------------------------------------------|----------------------------|------------------|------------|-----------|
| Total Weight of Fish                            | 315.692 kg                 |                  |            |           |
| Number of Fish                                  | 238                        |                  |            |           |
| Number of Anglers                               | 56                         |                  |            |           |
| Wayne and Michelle Jones Junior 10-16           | 1 x Mystery                | Zach Louch       |            |           |
| Wayne and Michelle Jones Junior 0-9             | 1 x Mystery                | Chase Butcher    |            |           |
| Arrum Ali \$50.00 Jackpot -Kingfish Landbase    |                            | Not Struck       |            |           |
| New World Kids Catch of the Month               | -                          | Charlotte Bell   |            |           |
| Matamata SportsWorld 1000                       | \$50.00 Monthly Draw       | Stu Louch        |            |           |
| Members Lucky Number Draw                       |                            | Phillip Stevens  |            |           |
| HMK Kingfish Challenge                          |                            | Not Struck       |            | <b>—</b>  |
| Firestone Lucky Member Draw                     |                            | Georgia Hutton   | 1.5°       | ン ` 1     |
| S&D Builders Landbase Saltwater Snapper         | 2nd Heaviest               | Not Struck       | Į /        |           |
| S&D Builders Landbase Saltwater Snapper         | 1st Heaviest               | Robbie Reid      |            |           |
| Viking Kayak Challenge                          |                            | Not Struck       |            |           |
| Phil's Motorcycles Catch of the month           |                            | Eileen Ward      |            |           |
| Laurent Motors Average Weight                   |                            | Sheryl Macdonald |            |           |
| Game fish include Bonito, Albacore, Kingfish an | nd Yellow Fin.             | ,                | J          | 3         |
| Game Fish                                       | 2nd Heaviest               | Naldo Strydom    | Kingfish   | 5.240 kg  |
| Game Fish                                       | 1st Heaviest               | Sheryl Macdonald | Kingfish   | 5.885 kg  |
| Marlin                                          | 1st Heaviest               | Not Struck       |            |           |
| Landbase Trout                                  | 1 x Mystery                | Bob Bevege       |            |           |
| Measure Kingfish Only                           | 1 x Mystery                | Not Struck       |            |           |
| Measure Kingfish Only                           | 1st Longest                | Not Struck       |            |           |
| Measure Fish Snapper Only                       | 1 x Mystery                | Corrina Kendrick |            |           |
| Measure Fish Snapper Only                       | 1st Longest                | Russell Bell     |            |           |
| Landbase Saltwater                              | 1 x Mystery                | Robbie Reid      |            |           |
| Softbait                                        | 1st Heaviest               | Russell Bell     | Snapper    | 1.825 kg  |
| Tarakihi / John Dory / Trevally                 | 1 x Mystery                | Logan Craw       | Connection | 1.035.1   |
| Kahawai                                         | 1 x Mystery                | Nadine Butcher   |            |           |
| Kahawai                                         | 1st Heaviest               | Nicky Telford    | Kahawai    | 2.020 kg  |
|                                                 | 1 x 3 Bag                  | Allen Cossill    | Kahawai    | 2 020 100 |
| Trout                                           | 1 x Mystery                | lan Edgar        |            |           |
| Trout                                           |                            |                  | Hout       | 2.003 kg  |
| Snapper<br>Trout                                | 1 x 3 bag<br>1st Heaviest  | Leyland Mangi    | Trout      | 2.065 kg  |
|                                                 | 1 x Mystery<br>1 x 3 Bag   | Nicky Telford    |            |           |
| Snapper                                         | 1 x Mystery                | Terry Macdonald  | Shappel    | 3, cco.c  |
| Snapper                                         | 2nd Heaviest               | Jamie Dench      | Snapper    | 3.935 kg  |
| Snapper                                         | 1 x Mystery 1st Heaviest   | Jamie Dench      | Snapper    | 3.955 kg  |
| Junior 10-16<br>Junior 10-16                    | 1 x Mystery<br>1 x Mystery | Xavier Louch     |            |           |
| Junior 10-16<br>Junior 10-16                    | 1 x Mystery                | Dion O'Leary     | Silappei   | 3.430 Kg  |
| Junior 10-16                                    | 1st Heaviest               | Xavier Bell      | Snapper    | 3.450 kg  |
| Junior 0-9<br>Junior 0-9                        | 1 x Mystery                | Dylan Goodwin    |            |           |
| Junior 0-9                                      | 1 x Mystery                | Zach Louch       |            |           |
| Junior 0-9                                      | 1 x Mystery                | Hunter Craw      |            |           |
| Junior 0-9                                      | 1 x Mystery                | Raydon Laurent   | Shapper    | 3.270 Kg  |
| Junior 0-9                                      | 1st Heaviest               | Cory Bell        | Snapper    | 3.270 kg  |
| Paper Plus Junior 0-16 yrs Eel Voucher          |                            | Oliver Titterton |            |           |
| Paper Plus Nippers Voucher                      |                            | Saxon Butcher    |            |           |
| Paper Plus Colouring 0-10                       |                            | Aiden Titterton  |            |           |
| •                                               |                            |                  |            |           |