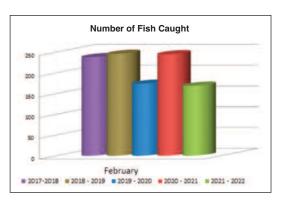

#### 7 FEBRUARY 2022 COMPETITION RESULTS

| Junior 0.0                                          |                 |                                |              | •         |
|-----------------------------------------------------|-----------------|--------------------------------|--------------|-----------|
| Junior 0-9 Paper Plus Colouring Competition 0-10    | Voucher         | Ellie Whitehead                |              |           |
| Junior 0-9                                          | 1st Heaviest    | Saxon Butcher                  | Kingfish     | 6.930 kg  |
| Junior 0-9 Junior 0-9                               | 1 x Mystery     | Beau Mitchell                  | Kiligiisii   | 0.930 Kg  |
| Junior 0-9 Junior 0-9                               | 1 x Mystery     | Jon Kelly                      |              |           |
| Junior 0-9 Junior 0-9                               | 1 x Mystery     | Ellie Whitehead                |              |           |
| Junior 0-9 Junior 0-9                               | 1 x Mystery     | Karter Gillett                 |              |           |
|                                                     | 1 X WIYSTETY    | Karter Officti                 |              |           |
| Junior 10-16                                        | 1 4 77 . 4      | 7 ' 11 14                      | TZ: C: 1     | ( 100 1   |
| Junior 10-16                                        | 1st Heaviest    | Zowie Houghton                 | Kingfish     | 6.120 kg  |
| Junior 10-16<br>Junior 10-16                        | 1 x Mystery     | Blake Hornsey<br>Beau Fletcher |              |           |
|                                                     | 1 x Mystery     | Beau Fletcher                  |              |           |
| All Juniors 0-16                                    |                 |                                |              |           |
| New World Kids Catch of the Month                   | Voucher         | Saxon Butcher                  | Kingfish     | 14.000 kg |
| Paper Plus Eel 0-16                                 | Voucher         | Rueban Mason                   |              |           |
| Paper Plus Nippers                                  | Voucher         | Oliver Titterton               |              |           |
| Adult Landbase Fishos                               |                 |                                |              |           |
| Landbase Saltwater                                  | 1st Heaviest    | Brook Whitehead                | Snapper      | 6.280  kg |
| S&D Builders Landbase Saltwater Challenge           | 1 x Mystery     | Naldo Strydom                  |              |           |
| S&D Builders Landbase Saltwater Challenge           | 1 x Mystery     | Jeanna Guest                   |              |           |
| Adult Kayak Fishos                                  |                 |                                |              |           |
| Viking Kayak Challenge                              | 1st Heaviest    | Not Struck                     |              |           |
| Adult Fishos                                        |                 |                                |              |           |
| Snapper                                             | 1st Heaviest    | Gary Brown                     | Snapper      | 6.875 kg  |
| Snapper                                             | 2nd Heaviest    | Nicky Telford                  | Snapper      | 4.465 kg  |
| Snapper                                             | 1 x Mystery     | Sheryll Macdonald              |              |           |
| Snapper                                             | 1 x 3 Bag       | Deanna Telford                 |              |           |
| Snapper Longest catch and release (photo required)  | 1st Longest     | Logan Craw                     |              |           |
| Firth of Thames Snapper                             | 1st Heaviest    | Shane Edmonds                  | Snapper      | 4.405 kg  |
| Trout                                               | 1st Heaviest    | Shane Edmonds                  | Trout        | 2.535 kg  |
| Trout                                               | 1 x Mystery     | Bob Bevage                     |              |           |
| Trout                                               | 1 x 3 Bag       | Stephen Butcher                |              |           |
| Kahawai                                             | 1st Heaviest    | Kevin Ladd                     | Kahawai      | 2.195  kg |
| Kahawai                                             | 1 x Mystery     | Peter Nelmes                   |              |           |
| Terakihi / Trevally / Gurnard / John Dory           | 1 x Mystery     | Sylvia Ward                    |              |           |
| Terakihi / Trevally / Gurnard / John Dory           | 1 x Mystery     | Logan Craw                     |              |           |
| Marlin                                              | 1st Heaviest    | Bryan Shepherd                 |              |           |
| Marlin - Tag and Release                            | 4 . **          | Bryan Shepherd                 | *** 11 - 12' | 40.000.1  |
| Game Fish                                           | 1st Heaviest    | Bryan Shepherd                 | Yellow Fin   | _         |
| Game Fish                                           | 2nd Heaviest    | Nicky Telford                  | Kingfish     | 8.635 kg  |
| Laurent Motors Waharoa Average Weight - All Section | ons             | Grant Atkinson                 |              | 1'        |
| Phil's Motorcycles Catch of the Month               |                 | Zara Clifton                   | Massive Ma   | arlın     |
| Lucky Member Draw                                   |                 |                                |              |           |
| Lucky Member Draw \$100                             |                 | Brook Whitehead                |              |           |
| Matamata Sportsworld 1000.00                        | \$50.00 Voucher | Hunter Craw                    |              |           |
| Number of Anglers                                   | 56              |                                |              |           |
| Number of Fish                                      | 169             |                                |              |           |