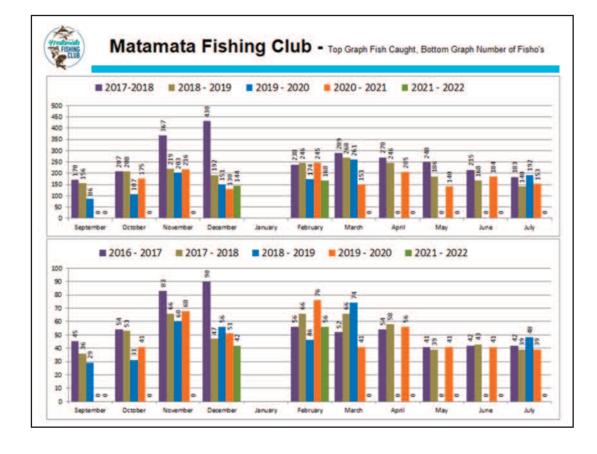

| FISHING    | Matamata Fishing Club - Fish Numbers Cought |                                 |                                 |        |        |        |        |        |        |        |           |   |
|------------|---------------------------------------------|---------------------------------|---------------------------------|--------|--------|--------|--------|--------|--------|--------|-----------|---|
| CLOB       | Sep-21                                      | Oct-21                          | Nov-21                          | Dec-21 | Feb-22 | Mar-22 | Apr-22 | May-22 | Jun-22 | Jul-22 | Grand Tot |   |
| Snapper    |                                             |                                 |                                 | 91     | 99     |        |        |        |        |        | 190       |   |
| Kahawai    |                                             |                                 |                                 | 26     | 33     |        |        |        |        |        | 59        |   |
| Trout      |                                             |                                 |                                 | 7      | 10     |        |        |        |        |        | 17        |   |
| Trevally   |                                             |                                 |                                 | 2      | 5      |        |        |        |        |        | 7         |   |
| John Dory  |                                             |                                 |                                 | - 1    |        |        |        |        |        |        | 1         |   |
| Gurnard    |                                             |                                 |                                 | 10     |        |        |        |        |        |        | 10        |   |
| Terakihi   |                                             |                                 |                                 | -      | 3      |        |        |        |        |        | 3         |   |
| RedSnapper |                                             | 00                              |                                 |        |        |        |        |        | -      |        | 0         |   |
| Hapuka     | -                                           | Line.                           | G.                              |        | 1      |        |        |        |        |        | 1         |   |
| Billfish   | k do                                        | Cancelled Due to COVID Lockdown | do                              |        |        |        |        |        |        |        | 0         |   |
| Kingfish   | Loc                                         |                                 | 9                               | 2      | 6      |        |        |        |        |        | 8         |   |
| BlueCod    | 9                                           |                                 | Cancelled Due to COVID Lockdown |        |        |        |        |        |        |        | 0         |   |
| Porae      | 0                                           |                                 | 00                              |        |        |        |        |        |        |        | 0         |   |
| Moki       | 0                                           |                                 | 2                               |        |        |        |        |        |        |        | 0         |   |
| Mackeral   | one                                         |                                 | on o                            | ong.   |        |        |        |        |        |        |           | 0 |
| Eel        | pa                                          | pe                              | page                            | 3      | 4      |        |        |        |        |        | 7         |   |
| Maomao     | Cancelled Due to COVID Lockdown             | 90                              | log.                            |        | -      | -      |        |        |        |        | 0         |   |
| ReefFish   | S                                           | S                               | S S                             |        |        | -      |        |        |        |        | 0         |   |
| Bass       |                                             |                                 |                                 |        |        |        |        |        |        |        | 0         |   |
| Barracouta |                                             |                                 |                                 | 1      |        |        |        |        |        |        | 1         |   |
| RedCod     |                                             |                                 |                                 |        | -      |        |        |        |        |        | 0         |   |
| Rays       |                                             |                                 |                                 |        |        |        |        |        |        |        | 0         |   |
| Sharks     |                                             |                                 |                                 |        |        |        |        |        |        |        | 0         |   |
| Skip Jacks |                                             |                                 |                                 |        |        |        |        |        |        |        | 0         |   |
| Albacore   |                                             |                                 |                                 |        | 3      |        |        |        |        |        | 3         |   |
| Other      |                                             |                                 |                                 |        | 1      | 4      |        |        |        |        |           | 5 |