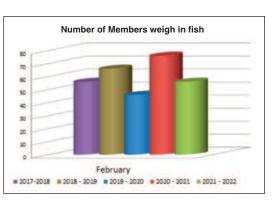

#### 7 FEBRUARY 2022 COMPETITION RESULTS

| Junior 0.0                                          |                 |                                |              | •         |
|-----------------------------------------------------|-----------------|--------------------------------|--------------|-----------|
| Junior 0-9 Paper Plus Colouring Competition 0-10    | Voucher         | Ellie Whitehead                |              |           |
| Junior 0-9                                          | 1st Heaviest    | Saxon Butcher                  | Kingfish     | 6.930 kg  |
| Junior 0-9 Junior 0-9                               | 1 x Mystery     | Beau Mitchell                  | Kiligiisii   | 0.930 Kg  |
| Junior 0-9 Junior 0-9                               | 1 x Mystery     | Jon Kelly                      |              |           |
| Junior 0-9 Junior 0-9                               | 1 x Mystery     | Ellie Whitehead                |              |           |
| Junior 0-9 Junior 0-9                               | 1 x Mystery     | Karter Gillett                 |              |           |
|                                                     | 1 X WIYSTETY    | Karter Officti                 |              |           |
| Junior 10-16                                        | 1 4 77 . 4      | 7 ' 11 14                      | TZ: C: 1     | ( 100 1   |
| Junior 10-16                                        | 1st Heaviest    | Zowie Houghton                 | Kingfish     | 6.120 kg  |
| Junior 10-16<br>Junior 10-16                        | 1 x Mystery     | Blake Hornsey<br>Beau Fletcher |              |           |
|                                                     | 1 x Mystery     | Beau Fletcher                  |              |           |
| All Juniors 0-16                                    |                 |                                |              |           |
| New World Kids Catch of the Month                   | Voucher         | Saxon Butcher                  | Kingfish     | 14.000 kg |
| Paper Plus Eel 0-16                                 | Voucher         | Rueban Mason                   |              |           |
| Paper Plus Nippers                                  | Voucher         | Oliver Titterton               |              |           |
| Adult Landbase Fishos                               |                 |                                |              |           |
| Landbase Saltwater                                  | 1st Heaviest    | Brook Whitehead                | Snapper      | 6.280  kg |
| S&D Builders Landbase Saltwater Challenge           | 1 x Mystery     | Naldo Strydom                  |              |           |
| S&D Builders Landbase Saltwater Challenge           | 1 x Mystery     | Jeanna Guest                   |              |           |
| Adult Kayak Fishos                                  |                 |                                |              |           |
| Viking Kayak Challenge                              | 1st Heaviest    | Not Struck                     |              |           |
| Adult Fishos                                        |                 |                                |              |           |
| Snapper                                             | 1st Heaviest    | Gary Brown                     | Snapper      | 6.875 kg  |
| Snapper                                             | 2nd Heaviest    | Nicky Telford                  | Snapper      | 4.465 kg  |
| Snapper                                             | 1 x Mystery     | Sheryll Macdonald              |              |           |
| Snapper                                             | 1 x 3 Bag       | Deanna Telford                 |              |           |
| Snapper Longest catch and release (photo required)  | 1st Longest     | Logan Craw                     |              |           |
| Firth of Thames Snapper                             | 1st Heaviest    | Shane Edmonds                  | Snapper      | 4.405 kg  |
| Trout                                               | 1st Heaviest    | Shane Edmonds                  | Trout        | 2.535 kg  |
| Trout                                               | 1 x Mystery     | Bob Bevage                     |              |           |
| Trout                                               | 1 x 3 Bag       | Stephen Butcher                |              |           |
| Kahawai                                             | 1st Heaviest    | Kevin Ladd                     | Kahawai      | 2.195  kg |
| Kahawai                                             | 1 x Mystery     | Peter Nelmes                   |              |           |
| Terakihi / Trevally / Gurnard / John Dory           | 1 x Mystery     | Sylvia Ward                    |              |           |
| Terakihi / Trevally / Gurnard / John Dory           | 1 x Mystery     | Logan Craw                     |              |           |
| Marlin                                              | 1st Heaviest    | Bryan Shepherd                 |              |           |
| Marlin - Tag and Release                            | 4 . **          | Bryan Shepherd                 | *** 11 - 12' | 40.000.1  |
| Game Fish                                           | 1st Heaviest    | Bryan Shepherd                 | Yellow Fin   | _         |
| Game Fish                                           | 2nd Heaviest    | Nicky Telford                  | Kingfish     | 8.635 kg  |
| Laurent Motors Waharoa Average Weight - All Section | ons             | Grant Atkinson                 |              | 1'        |
| Phil's Motorcycles Catch of the Month               |                 | Zara Clifton                   | Massive Ma   | arlın     |
| Lucky Member Draw                                   |                 |                                |              |           |
| Lucky Member Draw \$100                             |                 | Brook Whitehead                |              |           |
| Matamata Sportsworld 1000.00                        | \$50.00 Voucher | Hunter Craw                    |              |           |
| Number of Anglers                                   | 56              |                                |              |           |
| Number of Fish                                      | 169             |                                |              |           |