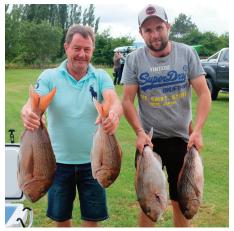

Seven year old Beau Mitchell was over the moon to be the lucky drawn winner of the Viking Kayak very generously donated by Grant and Karen Montague.

Brownie (Gary Brown) and Phil Stevens headed up to their usual "spot X" in the far north and although it was hard work, they were well rewarded for their effort. Brownie's best snapper weighed in at 3.750kg and Phil's, a whopping 8.290 – good on you both!