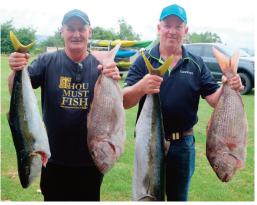

Seven year old Beau Mitchell was over the moon to be the lucky drawn winner of the Viking Kayak very generously donated by Grant and Karen Montague.

Brownie (Gary Brown) and Phil Stevens headed up to their usual "spot X" in the far north and although it was hard work, they were well rewarded for their effort. Brownie's best snapper weighed in at 3.750kg and Phil's, a whopping 8.290 – good on you both!