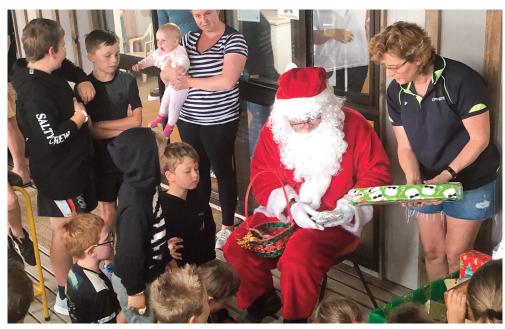

# **PRESIDENT'S REPORT**

Hi and welcome to 2020, the start of a new decade, and of course a new year. For those who were at our last competition for 2019, the 7th and 8th of December, you would have had a great time. The crowd was one of the biggest we have had for a while and even Santa made an appearance.

www.matamatafishingclub.co.nz

Pictured with the jolly dude in red, Pauline Bungard was roped in as his lovely assistant and helped ensure all kids were rewarded with a Christmas gift.

Aboard the Goodship Leander Stephen and Lynley Autridge, Matthew Smith and Opie Bosson headed out to Mayor Island. Overall it was a great weekend and they certainly didn't come home empty handed.