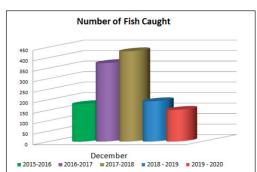

### Matamata Fishing Club - Fish Numbers Caught

|                         | Sep-19 | Oct-19 | Nov-19     | Dec-19   | Feb-20 | Mar-20 | Apr-20 | May-20 | Jun-20 | Jul-20 | Grand Tota |
|-------------------------|--------|--------|------------|----------|--------|--------|--------|--------|--------|--------|------------|
| Snapper                 | 67     | 89     | 126        | 106      |        |        |        |        |        |        | 388        |
| Kahawai                 | 7      | 7      | 16         | 8        |        |        |        |        | •      |        | 38         |
| Trout                   | 7      | 6      | 18         | 23       |        | •      |        |        |        |        | 54         |
| Trevally                | 1      |        | 12         | 4        | •      |        |        |        | ¢      |        | 17         |
| John Dory               |        |        |            | 1        |        |        |        |        |        |        | 1          |
| Gurnard                 | 3      | 4      | 9          |          |        |        |        |        | 0      |        | 16         |
| Terakihi                |        |        | 12         | 2        |        |        |        |        |        |        | 14         |
| RedSnapper              |        |        |            |          |        |        |        |        | •      |        | 0          |
| Hapuka                  |        |        |            | •        |        |        |        |        |        |        | 0          |
| Billfish                |        |        |            |          |        |        |        |        |        |        | 0          |
| Kingfish                |        | 1      | 2          | 2        |        |        |        |        |        |        | 5          |
| BlueCod                 |        | •      | -          | -        |        |        |        |        |        |        | 0          |
| Porae                   |        |        |            | 2        |        |        |        |        |        |        |            |
| Moki                    |        |        |            | <u> </u> |        |        |        |        |        |        | 2          |
| Mackeral                |        |        | 1          |          |        |        |        |        |        |        | 0          |
| Eel                     | 1      |        | 3          |          |        |        |        |        | •      |        | 1          |
| Maomao                  | •      |        | 3          | 2        |        |        |        |        |        |        | 4          |
| ReefFish                |        |        |            | 2        |        |        |        |        |        |        | 2          |
| Bass                    |        |        |            |          |        |        |        |        |        |        | 0          |
| Barracouta              |        |        |            |          |        |        |        |        |        |        | 0          |
| RedCod                  |        |        | 1          |          | 1      |        |        |        |        |        | 1          |
|                         |        |        | •          |          |        |        |        |        |        |        | 0          |
| Rays                    |        |        |            |          |        |        |        |        |        |        | 0          |
| Sharks                  |        |        |            |          |        |        |        |        |        |        | 0          |
| Skip Jacks<br>Albarcore |        |        |            |          |        |        |        |        |        |        | 0          |
| Other                   |        |        | 3          | 1        |        |        |        |        |        |        | 4          |
| Juici                   |        |        | . <u> </u> |          | L      | L      |        | L      |        | L      | 4          |
| th Numbers Caught       | 86     | 107    | 203        | 151      | 0      | 0      | 0      | 0      | 0      | 0      | 547        |

## Matamata Fishing Club - Top Graph Fish Caught, Bottom Graph Number of Fisho's