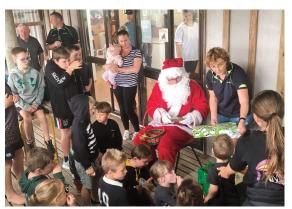

# **PRESIDENT'S REPORT**

Hi and welcome to 2020, the start of a new decade, and of course a new year. For those who were at our last competition for 2019, the 7th and 8th of December, you would have had a great time. The crowd was one of the biggest we have had for a while and even Santa made an appearance.

www.matamatafishingclub.co.nz

Pictured with the jolly dude in red, Pauline Bungard was roped in as his lovely assistant and helped ensure all kids were rewarded with a Christmas gift.

Aboard the Goodship Leander Stephen and Lynley Autridge, Matthew Smith and Opie Bosson headed out to Mayor Island. Overall it was a great weekend and they certainly didn't come home empty handed.