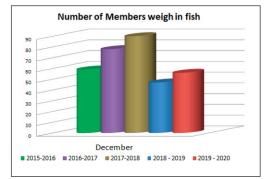

### Matamata Fishing Club - Fish Numbers Caught

|                         | Sep-19 | Oct-19 | Nov-19     | Dec-19   | Feb-20 | Mar-20 | Apr-20 | May-20 | Jun-20 | Jul-20 | Grand Tota |
|-------------------------|--------|--------|------------|----------|--------|--------|--------|--------|--------|--------|------------|
| Snapper                 | 67     | 89     | 126        | 106      |        |        |        |        |        |        | 388        |
| Kahawai                 | 7      | 7      | 16         | 8        |        |        |        |        | •      |        | 38         |
| Trout                   | 7      | 6      | 18         | 23       |        | •      |        |        |        |        | 54         |
| Trevally                | 1      |        | 12         | 4        | •      |        |        |        | ¢      |        | 17         |
| John Dory               |        |        |            | 1        |        |        |        |        |        |        | 1          |
| Gurnard                 | 3      | 4      | 9          |          |        |        |        |        | 0      |        | 16         |
| Terakihi                |        |        | 12         | 2        |        |        |        |        |        |        | 14         |
| RedSnapper              |        |        |            |          |        |        |        |        | •      |        | 0          |
| Hapuka                  |        |        |            | •        |        |        |        |        |        |        | 0          |
| Billfish                |        |        |            |          |        |        |        |        |        |        | 0          |
| Kingfish                |        | 1      | 2          | 2        |        |        |        |        |        |        | 5          |
| BlueCod                 |        | •      | -          | -        |        |        |        |        |        |        | 0          |
| Porae                   |        |        |            | 2        |        |        |        |        |        |        |            |
| Moki                    |        |        |            | <u> </u> |        |        |        |        |        |        | 2          |
| Mackeral                |        |        | 1          |          |        |        |        |        |        |        | 0          |
| Eel                     | 1      |        | 3          |          |        |        |        |        | •      |        | 1          |
| Maomao                  | •      |        | 3          | 2        |        |        |        |        |        |        | 4          |
| ReefFish                |        |        |            | 2        |        |        |        |        |        |        | 2          |
| Bass                    |        |        |            |          |        |        |        |        |        |        | 0          |
| Barracouta              |        |        |            |          |        |        |        |        |        |        | 0          |
| RedCod                  |        |        | 1          |          | 1      |        |        |        |        |        | 1          |
|                         |        |        | •          |          |        |        |        |        |        |        | 0          |
| Rays                    |        |        |            |          |        |        |        |        |        |        | 0          |
| Sharks                  |        |        |            |          |        |        |        |        |        |        | 0          |
| Skip Jacks<br>Albarcore |        |        |            |          |        |        |        |        |        |        | 0          |
| Other                   |        |        | 3          | 1        |        |        |        |        |        |        | 4          |
| Juici                   |        |        | . <u> </u> |          | L      | L      |        | L      |        | L      | 4          |
| th Numbers Caught       | 86     | 107    | 203        | 151      | 0      | 0      | 0      | 0      | 0      | 0      | 547        |

## Matamata Fishing Club - Top Graph Fish Caught, Bottom Graph Number of Fisho's