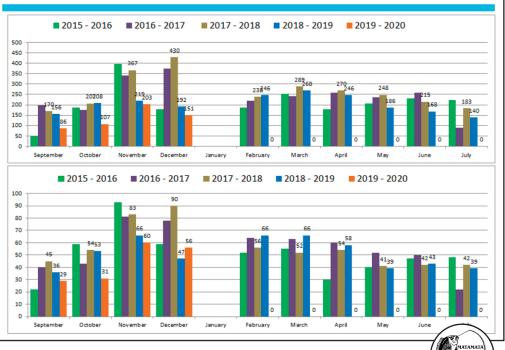

### Matamata Fishing Club - Fish Numbers Caught

|                         | Sep-19 | Oct-19 | Nov-19     | Dec-19   | Feb-20 | Mar-20 | Apr-20 | May-20 | Jun-20 | Jul-20 | Grand Tota |
|-------------------------|--------|--------|------------|----------|--------|--------|--------|--------|--------|--------|------------|
| Snapper                 | 67     | 89     | 126        | 106      |        |        |        |        |        |        | 388        |
| Kahawai                 | 7      | 7      | 16         | 8        |        |        |        |        | •      |        | 38         |
| Trout                   | 7      | 6      | 18         | 23       |        | •      |        |        |        |        | 54         |
| Trevally                | 1      |        | 12         | 4        | •      |        |        |        | ¢      |        | 17         |
| John Dory               |        |        |            | 1        |        |        |        |        |        |        | 1          |
| Gurnard                 | 3      | 4      | 9          |          |        |        |        |        | 0      |        | 16         |
| Terakihi                |        |        | 12         | 2        |        |        |        |        |        |        | 14         |
| RedSnapper              |        |        |            |          |        |        |        |        | •      |        | 0          |
| Hapuka                  |        |        |            | •        |        |        |        |        |        |        | 0          |
| Billfish                |        |        |            |          |        |        |        |        |        |        | 0          |
| Kingfish                |        | 1      | 2          | 2        |        |        |        |        |        |        | 5          |
| BlueCod                 |        | •      | -          | -        |        |        |        |        |        |        | 0          |
| Porae                   |        |        |            | 2        |        |        |        |        |        |        |            |
| Moki                    |        |        |            | <u> </u> |        |        |        |        |        |        | 2          |
| Mackeral                |        |        | 1          |          |        |        |        |        |        |        | 0          |
| Eel                     | 1      |        | 3          |          |        |        |        |        | •      |        | 1          |
| Maomao                  | •      |        | 3          | 2        |        |        |        |        |        |        | 4          |
| ReefFish                |        |        |            | 2        |        |        |        |        |        |        | 2          |
| Bass                    |        |        |            |          |        |        |        |        |        |        | 0          |
| Barracouta              |        |        |            |          |        |        |        |        |        |        | 0          |
| RedCod                  |        |        | 1          |          | 1      |        |        |        |        |        | 1          |
|                         |        |        | •          |          |        |        |        |        |        |        | 0          |
| Rays                    |        |        |            |          |        |        |        |        |        |        | 0          |
| Sharks                  |        |        |            |          |        |        |        |        |        |        | 0          |
| Skip Jacks<br>Albarcore |        |        |            |          |        |        |        |        |        |        | 0          |
| Other                   |        |        | 3          | 1        |        |        |        |        |        |        | 4          |
| Juici                   |        |        | . <u> </u> |          | L      | L      |        | L      |        | L      | 4          |
| th Numbers Caught       | 86     | 107    | 203        | 151      | 0      | 0      | 0      | 0      | 0      | 0      | 547        |

## Matamata Fishing Club - Top Graph Fish Caught, Bottom Graph Number of Fisho's