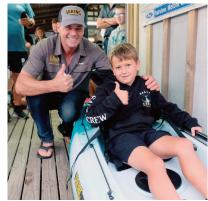

Seven year old Beau Mitchell was over the moon to be the lucky drawn winner of the Viking Kayak very generously donated by Grant and Karen Montague.

Brownie (Gary Brown) and Phil Stevens headed up to their usual "spot X" in the far north and although it was hard work, they were well rewarded for their effort. Brownie's best snapper weighed in at 3.750kg and Phil's, a whopping 8.290 – good on you both!