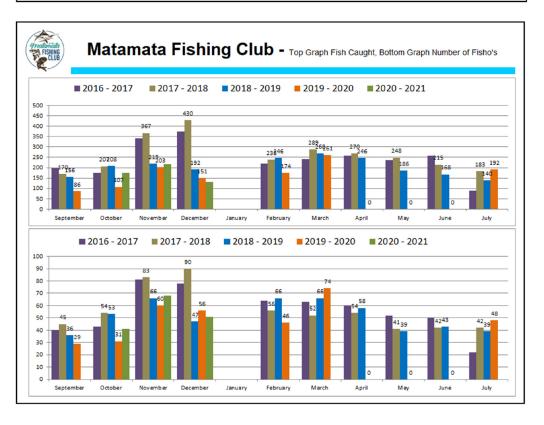

| Protamata<br>FISHING<br>CLUB | Matamata Fishing Club - Fish Numbers Caught    |        |        |        |        |        |        |        |        |        |            |
|------------------------------|------------------------------------------------|--------|--------|--------|--------|--------|--------|--------|--------|--------|------------|
|                              | Sep-20                                         | Oct-20 | Nov-20 | Dec-20 | Feb-21 | Mar-21 | Apr-21 | May-21 | Jun-21 | Jul-21 | Grand Tota |
| Snapper                      |                                                | 118    | 165    | 59     | Ĭ      |        |        |        | Í      |        | 342        |
| Kahawai                      |                                                | 34     | 19     | 12     |        |        |        |        |        |        | 65         |
| Trout                        |                                                | 4      | 10     | 31     |        |        |        |        |        |        | 45         |
| Trevally                     |                                                | 1      | 7      | 8      |        |        |        |        |        |        | 16         |
| John Dory                    |                                                |        |        | 3      | •      |        |        |        |        |        | 3          |
| Gurnard                      |                                                | 8      | 3      |        |        |        |        |        |        |        | 11         |
| Terakihi                     |                                                |        | 1      | 5      | •      |        |        |        |        |        | 6          |
| RedSnapper                   |                                                |        |        |        |        |        |        |        |        |        | 0          |
| Hapuka                       |                                                |        |        |        |        |        |        |        |        |        | 0          |
| Billfish                     |                                                |        |        |        |        |        |        |        |        |        | 0          |
| Kingfish                     |                                                | 1      | 3      | 1      | •      |        |        |        |        |        | 5          |
| BlueCod                      | 8                                              | 2      |        |        |        |        |        |        |        |        | 2          |
| Porae                        | 9                                              |        |        |        | •      |        |        |        |        |        | 0          |
| Moki                         | ane                                            |        |        |        |        |        |        |        |        | •      | 0          |
| Mackeral                     | - E                                            | 1      |        |        |        |        |        |        |        |        | 1          |
| Eel                          | Cancell due to COVID-19                        | 1      | 4      | 8      |        |        |        |        |        |        | 13         |
| Maomao                       | Ŭ                                              |        |        |        |        |        |        |        |        |        | 0          |
| ReefFish                     |                                                |        |        |        |        |        |        |        |        |        | 0          |
| Bass                         | annipanny yannipanny yanni yanni yannipanni ya |        |        |        | •      |        |        |        |        |        | 0          |
| Barracouta                   |                                                |        | 1      | 1      |        |        |        |        |        |        | 2          |
| RedCod                       |                                                |        |        |        |        |        |        |        |        |        | 0          |
| Rays                         |                                                |        |        |        |        |        |        |        |        |        | 0          |
| Sharks                       |                                                |        |        |        | b      |        |        |        |        |        | 0          |
| Skip Jacks                   |                                                |        |        |        |        |        |        |        |        |        | 0          |
| Albacore                     |                                                |        |        |        | •      |        |        |        |        |        | 0          |
| Other                        |                                                | 5      | 3      | 2      |        |        |        |        |        |        | 10         |