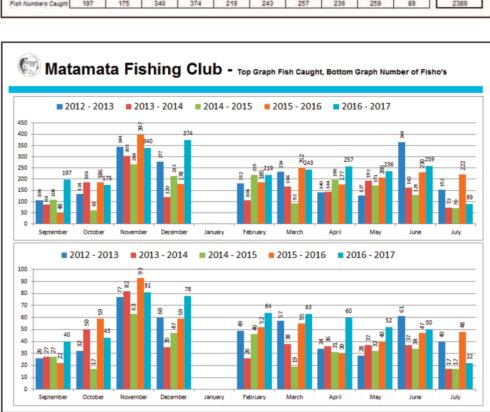

Please TXT Chris 0274 728 647 or call in to Matamata Sportsworld.

| Matamata Fishing Club - Fish Numbers Caught |        |                  |        |        |        |        |                                         |        |        |                                         |                                         |
|---------------------------------------------|--------|------------------|--------|--------|--------|--------|-----------------------------------------|--------|--------|-----------------------------------------|-----------------------------------------|
|                                             | Sep-16 | Oct-16           | Nov-16 | Dec-16 | Feb-17 | Mar-17 | Apr-17                                  | May-17 | Jun-17 | Jul-17                                  | Grand To                                |
| Snapper                                     | 147    | 117              | 220    | 254    | 143    | 170    | 169                                     | 168    | 160    | 63                                      | 1611                                    |
| Kahawai                                     | 17     | 21               | 43     | 50     | 20     | 28     | 45                                      | 29     | 57     | 5                                       | 315                                     |
| Trout                                       | 11     | 22               | 36     | 36     | 23     | 15     | 17                                      | 16     | 28     | 18                                      | 222                                     |
| Trevally                                    | 1      | 1                | 14     | 7      | 6      | 8      | 8                                       | 3      | 2      |                                         | 50                                      |
| John Dory                                   | 1      |                  | 5      | 5      | 2      |        |                                         |        | 1      |                                         | 14                                      |
| Gurnard                                     |        |                  | 4      | 9      | 1      |        | 1                                       |        |        |                                         | 15                                      |
| Terakihi                                    | 4      | 8                | 10     | 3      | 7      | 3      | 1                                       |        | 1      |                                         | 37                                      |
| RedSnapper                                  | 6      |                  | 2      |        | 2      |        |                                         |        |        | .,,,,,,,,,,,,,,,,,,,,,,,,,,,,,,,,,,,,,, | 10                                      |
| Hapuka                                      |        |                  |        |        | 1      |        | 1                                       | 1      |        |                                         | 3                                       |
| Billfish                                    | 2      |                  |        |        |        | 1      |                                         |        |        |                                         | 3                                       |
| Kingfish                                    | 3      | 1                | 4      | 5      | 7      | 7      | 12                                      | 9      | 8      | 2                                       | 58                                      |
| BlueCod                                     | 1      | 2                | 1      |        | 1      |        | *************************************** |        |        |                                         | 5                                       |
| Porae                                       |        | 1                |        |        |        |        | 1                                       | 1      |        |                                         | 3                                       |
| Moki                                        |        |                  |        |        |        |        |                                         |        |        |                                         | *************************************** |
| Mackeral                                    |        |                  |        |        |        |        |                                         | 4      |        |                                         | 4                                       |
| Eel                                         |        | 2                | -      | 1      | 3      | 2      | -                                       |        |        | 1                                       | 9                                       |
| Maomao                                      |        |                  |        | 3      | 1      |        |                                         | 3      |        |                                         | 7                                       |
| ReefFish                                    |        |                  |        |        |        | 3      | 1                                       |        |        |                                         | 4                                       |
| Bass                                        |        | 4/11/1/18/18/19  |        |        |        |        |                                         |        |        |                                         |                                         |
| Barracouta                                  |        |                  |        |        |        |        |                                         | :      |        |                                         |                                         |
| RedCod                                      |        |                  |        |        |        |        |                                         |        |        |                                         | 1                                       |
| Rays                                        |        |                  |        |        |        |        |                                         |        |        |                                         |                                         |
| Sharks                                      |        |                  |        |        |        |        |                                         |        |        |                                         |                                         |
| Skip Jacks                                  |        |                  |        |        |        |        | 1                                       |        |        |                                         | 1                                       |
| Albarcore                                   |        |                  |        |        | 2      | 6      |                                         |        |        |                                         |                                         |
| Other                                       | 4      | The state of the | 1      | 1      |        |        |                                         | 2      | 2      |                                         | 10                                      |
| sh Numbers Caught                           | 197    | 175              | 340    | 374    | 219    | 243    | 257                                     | 236    | 259    | 89                                      | 2389                                    |