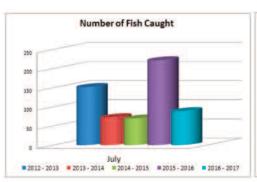

#### **2017 KERRY MCKINLEY JULY COMPETITION RESULTS**

2nd July 2017

| Paper plus colouring 0-10                 |                | Aidan Titterton   |          | 7         |
|-------------------------------------------|----------------|-------------------|----------|-----------|
| Paper plus Junior Eel 0-16                | 1x Mystery     | Oliver Titterton  |          |           |
| Paper plus Sprat                          |                | Not Struck        | しつ。      | ) [ ]     |
| Junior 0-9yrs                             | 1st Heaviest   | Hunter Craw       |          |           |
| Junior 0-9yrs                             | 1x Mystery     | Dylan Goodwin     |          |           |
| W and M Jones Junior 0-9                  | 1x Mystery     | Hunter Craw       | -        |           |
| W and M Jones Junior 10-16                | 1x Mystery     | Dylan Goodwin     |          |           |
| Junior 10-16                              | 1st Heaviest   | Not Struck        |          |           |
| Junior 10-16                              | 2nd Heaviest   | Not Struck        |          |           |
| Junior 10-16                              | 1x Mystery     | Not Struck        |          |           |
| Tarakihi / John Dory / Trevally / Gurnard | 1st Heaviest   | Not Struck        |          |           |
| Landbase Salt                             | 1st Heaviest   | David Hyslop      | Kahawai  | 1.535 kg  |
| Landbase Salt                             | 1x Mystery     | Peter Dean        |          |           |
| Landbase Trout                            | 1x Mystery     | Stephen Butcher   |          |           |
| Kingfish                                  | 1st Heaviest   | Wade Adams        | Kingfish | 21.860 kg |
| Kingfish                                  | 2nd Heaviest   | Megan Brown       | Kingfish | 18.490 kg |
| Kingfish                                  | 1x Mystery     | Not Struck        | Kingfish | _         |
| Kahawai                                   | 1st Heaviest   | Phillip Stevens   | Kahawai  | 1.225 kg  |
| Kahawai                                   | 1x Mystery     | Zara Clifton      | Kahawai  | _         |
| Trout                                     | 1st Heaviest   | Colleen Montague  | Trout    | 1.540 kg  |
| Trout                                     | 1x Mystery     | Bryan Shepherd    | Trout    |           |
| Trout                                     | 3 Bag          | Colleen Montague  | Trout    |           |
| Snapper                                   | 1st Heaviest   | Terry MacDonald   | Snapper  | 4.725 kg  |
| Snapper                                   | 1x Mystery     | Harry Fort        | Snapper  |           |
| Snapper                                   | 3 Bag          | Kane Fort         | Snapper  |           |
| Kerry McKinley Trophy                     |                | Wade Adams        |          |           |
| Matamata Sportsworld 1000 \$50.00 Vouch   | ner            | Vincent Allaway   |          |           |
| HMK Kingfish Challenge                    |                | Lucky Member Draw |          |           |
| S & D Builders Landbase Saltwater Snappe  | r 1st Heaviest | David Hyslop      | Snapper  | 1.100 kg  |
| S & D Builders Landbase Saltwater Snappe  | r 2nd Heaviest | Peter Dean        | Snapper  |           |
| Phil's Motorcycles Catch of the Month     |                | Bernie Montague   |          |           |
| Laurent Motors Average Weight             |                | Hunter Craw       |          |           |
| Viking Kayak Challenge                    |                | Not Struck        |          |           |
| Firestone Lucky Member Draw               |                | Kim Allfrey       |          |           |
| Lucky Member Draw                         |                | Richard Titterton |          |           |
| \$500 Travel Voucher                      |                | Darrell Conder    |          |           |
| New World Kids Catch of the Month         |                | Not Struck        |          |           |
| Number of Anglers                         | 22             |                   |          |           |
| Number of Fish                            | 89             |                   |          |           |

Please TXT Chris 0274 728 647 or call in to Matamata Sportsworld.

| Matamata Fishing Club - Fish Numbers Caught |        |                  |        |        |        |        |                                         |        |        |                                         |                                         |
|---------------------------------------------|--------|------------------|--------|--------|--------|--------|-----------------------------------------|--------|--------|-----------------------------------------|-----------------------------------------|
|                                             | Sep-16 | Oct-16           | Nov-16 | Dec-16 | Feb-17 | Mar-17 | Apr-17                                  | May-17 | Jun-17 | Jul-17                                  | Grand To                                |
| Snapper                                     | 147    | 117              | 220    | 254    | 143    | 170    | 169                                     | 168    | 160    | 63                                      | 1611                                    |
| Kahawai                                     | 17     | 21               | 43     | 50     | 20     | 28     | 45                                      | 29     | 57     | 5                                       | 315                                     |
| Trout                                       | 11     | 22               | 36     | 36     | 23     | 15     | 17                                      | 16     | 28     | 18                                      | 222                                     |
| Trevally                                    | 1      | 1                | 14     | 7      | 6      | 8      | 8                                       | 3      | 2      |                                         | 50                                      |
| John Dory                                   | 1      |                  | 5      | 5      | 2      |        |                                         |        | 1      |                                         | 14                                      |
| Gurnard                                     |        |                  | 4      | 9      | 1      |        | 1                                       |        |        |                                         | 15                                      |
| Terakihi                                    | 4      | 8                | 10     | 3      | 7      | 3      | 1                                       |        | 1      |                                         | 37                                      |
| RedSnapper                                  | 6      |                  | 2      |        | 2      |        |                                         |        |        | .,,,,,,,,,,,,,,,,,,,,,,,,,,,,,,,,,,,,,, | 10                                      |
| Hapuka                                      |        |                  |        |        | 1      |        | 1                                       | 1      |        |                                         | 3                                       |
| Billfish                                    | 2      |                  |        |        |        | 1      |                                         |        |        |                                         | 3                                       |
| Kingfish                                    | 3      | 1                | 4      | 5      | 7      | 7      | 12                                      | 9      | 8      | 2                                       | 58                                      |
| BlueCod                                     | 1      | 2                | 1      |        | 1      |        | *************************************** |        |        |                                         | 5                                       |
| Porae                                       |        | 1                |        |        |        |        | 1                                       | 1      |        |                                         | 3                                       |
| Moki                                        |        |                  |        |        |        |        |                                         |        |        |                                         | *************************************** |
| Mackeral                                    |        |                  |        |        |        |        |                                         | 4      |        |                                         | 4                                       |
| Eel                                         |        | 2                | -      | 1      | 3      | 2      | -                                       |        |        | 1                                       | 9                                       |
| Maomao                                      |        |                  |        | 3      | 1      |        |                                         | 3      |        |                                         | 7                                       |
| ReefFish                                    |        |                  |        |        |        | 3      | 1                                       |        |        |                                         | 4                                       |
| Bass                                        |        | 4/11/1/18/18/19  |        |        |        |        |                                         |        |        |                                         |                                         |
| Barracouta                                  |        |                  |        |        |        |        |                                         | :      |        |                                         |                                         |
| RedCod                                      |        |                  |        |        |        |        |                                         |        |        |                                         | 1                                       |
| Rays                                        |        |                  |        |        |        |        |                                         |        |        |                                         |                                         |
| Sharks                                      |        |                  |        |        |        |        |                                         |        |        |                                         |                                         |
| Skip Jacks                                  |        |                  |        |        |        |        | 1                                       |        |        |                                         | 1                                       |
| Albarcore                                   |        |                  |        |        | 2      | 6      |                                         |        |        |                                         |                                         |
| Other                                       | 4      | The state of the | 1      | 1      |        |        |                                         | 2      | 2      |                                         | 10                                      |
| sh Numbers Caught                           | 197    | 175              | 340    | 374    | 219    | 243    | 257                                     | 236    | 259    | 89                                      | 2389                                    |