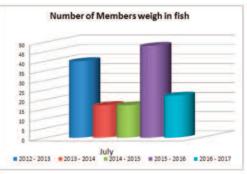

#### **2017 KERRY MCKINLEY JULY COMPETITION RESULTS**

2nd July 2017

| Paper plus colouring 0-10                 |                | Aidan Titterton   |          | 7         |
|-------------------------------------------|----------------|-------------------|----------|-----------|
| Paper plus Junior Eel 0-16                | 1x Mystery     | Oliver Titterton  |          |           |
| Paper plus Sprat                          |                | Not Struck        | しつ。      | ) [ ]     |
| Junior 0-9yrs                             | 1st Heaviest   | Hunter Craw       |          |           |
| Junior 0-9yrs                             | 1x Mystery     | Dylan Goodwin     |          |           |
| W and M Jones Junior 0-9                  | 1x Mystery     | Hunter Craw       | -        |           |
| W and M Jones Junior 10-16                | 1x Mystery     | Dylan Goodwin     |          |           |
| Junior 10-16                              | 1st Heaviest   | Not Struck        |          |           |
| Junior 10-16                              | 2nd Heaviest   | Not Struck        |          |           |
| Junior 10-16                              | 1x Mystery     | Not Struck        |          |           |
| Tarakihi / John Dory / Trevally / Gurnard | 1st Heaviest   | Not Struck        |          |           |
| Landbase Salt                             | 1st Heaviest   | David Hyslop      | Kahawai  | 1.535 kg  |
| Landbase Salt                             | 1x Mystery     | Peter Dean        |          |           |
| Landbase Trout                            | 1x Mystery     | Stephen Butcher   |          |           |
| Kingfish                                  | 1st Heaviest   | Wade Adams        | Kingfish | 21.860 kg |
| Kingfish                                  | 2nd Heaviest   | Megan Brown       | Kingfish | 18.490 kg |
| Kingfish                                  | 1x Mystery     | Not Struck        | Kingfish | _         |
| Kahawai                                   | 1st Heaviest   | Phillip Stevens   | Kahawai  | 1.225 kg  |
| Kahawai                                   | 1x Mystery     | Zara Clifton      | Kahawai  | _         |
| Trout                                     | 1st Heaviest   | Colleen Montague  | Trout    | 1.540 kg  |
| Trout                                     | 1x Mystery     | Bryan Shepherd    | Trout    |           |
| Trout                                     | 3 Bag          | Colleen Montague  | Trout    |           |
| Snapper                                   | 1st Heaviest   | Terry MacDonald   | Snapper  | 4.725 kg  |
| Snapper                                   | 1x Mystery     | Harry Fort        | Snapper  |           |
| Snapper                                   | 3 Bag          | Kane Fort         | Snapper  |           |
| Kerry McKinley Trophy                     |                | Wade Adams        |          |           |
| Matamata Sportsworld 1000 \$50.00 Vouch   | ner            | Vincent Allaway   |          |           |
| HMK Kingfish Challenge                    |                | Lucky Member Draw |          |           |
| S & D Builders Landbase Saltwater Snappe  | r 1st Heaviest | David Hyslop      | Snapper  | 1.100 kg  |
| S & D Builders Landbase Saltwater Snappe  | r 2nd Heaviest | Peter Dean        | Snapper  |           |
| Phil's Motorcycles Catch of the Month     |                | Bernie Montague   |          |           |
| Laurent Motors Average Weight             |                | Hunter Craw       |          |           |
| Viking Kayak Challenge                    |                | Not Struck        |          |           |
| Firestone Lucky Member Draw               |                | Kim Allfrey       |          |           |
| Lucky Member Draw                         |                | Richard Titterton |          |           |
| \$500 Travel Voucher                      |                | Darrell Conder    |          |           |
| New World Kids Catch of the Month         |                | Not Struck        |          |           |
| Number of Anglers                         | 22             |                   |          |           |
| Number of Fish                            | 89             |                   |          |           |