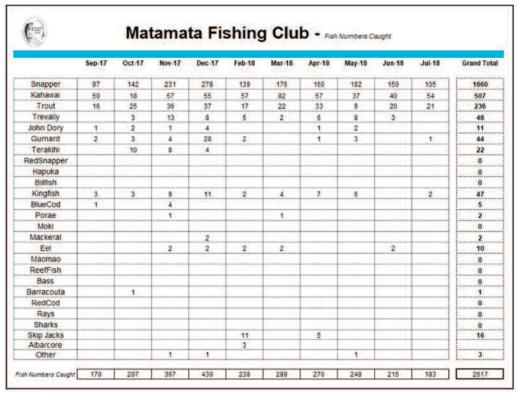

### **2018 JULY COMPETITION RESULTS**

Number of Anglers42Number of Fish183Total Weight of Fish254.905 kgAverage Weight1.385 kg