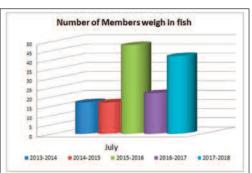

Number of Anglers42Number of Fish183Total Weight of Fish254.905 kgAverage Weight1.385 kg