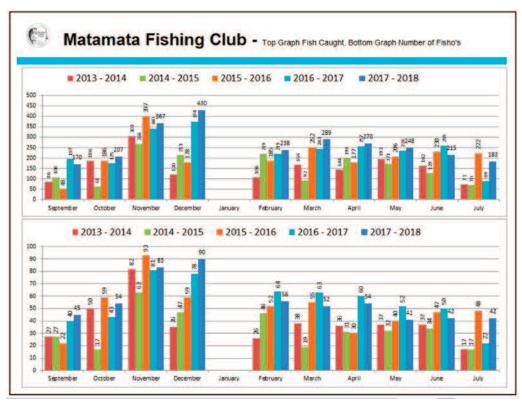

### **2018 JULY COMPETITION RESULTS**

Number of Anglers42Number of Fish183Total Weight of Fish254.905 kgAverage Weight1.385 kg