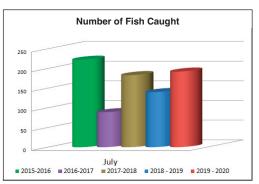

# **2020 JULY COMPETITION** – 5 JULY 2020

| Junior 0- | 9 |
|-----------|---|
|-----------|---|

| Junior 0-9                                           |                 |                  |               |           |
|------------------------------------------------------|-----------------|------------------|---------------|-----------|
| Paper Plus Colouring Competition                     | Voucher         | Addie Mitchell   |               |           |
| Paper Plus Sprat 0-10                                | Voucher         | Divan Strydom    |               |           |
| Junior 0-9                                           | 1st Heaviest    | Hunter Craw      | Kahawai       | 1.820kg   |
| Junior 0-9                                           | 2nd Heaviest    | Eben Strydom     | Snapper       | 1.680kg   |
| Junior 0-9                                           | 1 x Mystery     | Oliver Titterton |               |           |
| Junior 10-16                                         |                 |                  |               |           |
| Junior 10-16                                         | 1st Heaviest    | Kaydin Crawford  | Snapper       | 2.210kg   |
| Junior 10-16                                         | 2nd Heaviest    | Mason Crawford   | Kahawai       | 1.950kg   |
| Junior 10-16                                         | 1 x Mystery     | Isaak Crosland   |               |           |
| All Juniors 0-16                                     |                 |                  |               |           |
| Paper Plus Junior Eel                                | Voucher         | Lilah Harland    |               |           |
| New World Kids Catch of the Month                    | Voucher         | Teagan Crawford  |               |           |
| Adult Landbase Fisho's                               |                 |                  |               |           |
| S&D Builders Landbase Saltwater Challenge            | Voucher         | Brook Whitehead  |               |           |
| S&D Builders Landbase Saltwater Challenge            | Voucher         | Not Struck       |               |           |
| Arrum Ali \$50.00 Jackpot - Kingfish Landbase        | Voucifei        | Not Struck       |               |           |
| Adult Kayak Fisho's                                  |                 | 1100 20001       |               |           |
| Viking Kayak Challenge                               | 1st Heaviest    | Peter Dean       | Snapper       | 1.150kg   |
| Adult Fisho's                                        | 1st Heaviest    | i cici Dean      | Shapper       | 1.130Kg   |
|                                                      | 1st Heaviest    | Floyd Mitchell   | Snapper       | 8.110kg   |
| Snapper<br>Snapper                                   | 2nd Heaviest    | Kevin Ladd       | Snapper       | 7.220kg   |
| Snapper                                              | 1x 3 Bag        | Phil Stevens     | Shapper       | 7.220Kg   |
| Trout                                                | 1st Heaviest    | Ian Edger        | Trout         | 2.600kg   |
| Trout                                                | 2nd Heaviest    | Floyd Mitchell   | Trout         | 1.610kg   |
| Trout                                                | 1x 3 Bag        | Not Struck       | Hout          | 1.010Kg   |
| Kahawai                                              | 1st Heaviest    | Greg Ward        | Kahawai       | 2.310kg   |
| Kahawai                                              | 2nd Heaviest    | Stephen Autridge | Kahawai       | 2.165kg   |
| Kahawai                                              | 1x 3 Bag        | Mellissa Craw    | Kanawai       | 2.103Kg   |
| Tarakihi / John Dory / Gurnard / Trevally            | 1st Heaviest    | Mike Graham      | Trevally      | 1.505kg   |
| Tarakihi / John Dory / Gurnard / Trevally            | 2nd Heaviest    | Kevin Dare       | Terakihi      | 0.885kg   |
| Tarakihi / John Dory / Gurnard / Trevally            | 1 x Mystery     | Paul Exton       | Terukiiii     | 0.005115  |
| Tarakihi / John Dory / Gurnard / Trevally            | 1 x Mystery     | Nicky Telford    |               |           |
| King Fish                                            | 1st Heaviest    | Grant Atkinson   | King Fish     | 10 410kg  |
| King Fish                                            | 2nd Heaviest    | Not Struck       | 121118 1 1011 | 10,110118 |
| King Fish                                            | 1 x Mystery     | Not Struck       |               |           |
| Snapper - caught in Firth of Thames                  | 1st Heaviest    | Harry Fort       |               |           |
| Laurent Motors Waharoa Average Weight - All Sections |                 | Nicky Telford    |               |           |
| Phil's Motorcycles Catch of the Month                |                 | Matt Dalton      |               |           |
| HMK Kingfish Challenge Jackpot                       |                 | Not Struck       |               |           |
| Lucky Member Draw \$100                              |                 | Debbie Hornsey   |               |           |
| Matamata Sportsworld 1000.00                         | \$50:00 Voucher | Melissa Craw     |               |           |
| Sponsors Prize                                       |                 | Matthew Crawford |               |           |
| Sponsors Prize                                       |                 | Allan Cossill    |               |           |
| Sponsors Prize                                       |                 | Linda Dench      |               |           |
| Sponsors Prize                                       |                 | Gerry Gordon     |               |           |
| Number of Anglers                                    | 192             | •                |               |           |
| Number of Fish                                       | 48              |                  |               |           |
| Total Weight of Fish                                 | 259.942 kg      |                  |               |           |
| Avonago Weight                                       | 1 247 kg        |                  |               |           |