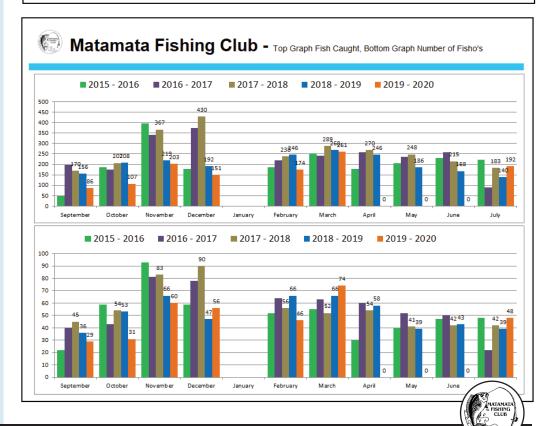

|            | Sep-19 | Oct-19 | Nov-19  | Dec-19 | Feb-20   | Mar-20 | Apr-20                      | May-20                      | Jun-20                      | Jul-20 | Grand Total |  |    |    |
|------------|--------|--------|---------|--------|----------|--------|-----------------------------|-----------------------------|-----------------------------|--------|-------------|--|----|----|
| Snapper    | 67     | 89     | 126     | 106    | 115      | 173    |                             |                             |                             | 120    | 796         |  |    |    |
| Kahawai    | 7      | 7      | 16      | 8      | 23       | 32     |                             |                             |                             | 33     | 126         |  |    |    |
| Trout      | 7      | 6      | 18      | 23     | 6        | 15     |                             |                             |                             | 2      | 77          |  |    |    |
| Trevally   | 1      |        | 12      | 4      | 2        | 6      |                             |                             |                             | 1      | 26          |  |    |    |
| John Dory  |        |        |         | 1      |          |        |                             |                             |                             | 3      | 4           |  |    |    |
| Gurnard    | 3      | 4      | 9       |        | 14       | 7      |                             |                             |                             |        |             |  | 11 | 48 |
| Terakihi   |        |        | 12      | 2      |          |        |                             |                             |                             | 3      | 17          |  |    |    |
| RedSnapper |        |        |         |        | 1        |        | <u>o</u>                    | <u>o</u>                    | <u>თ</u>                    |        | 1           |  |    |    |
| Hapuka     |        |        |         |        |          |        | Ù                           | 1                           | ù                           |        | 0           |  |    |    |
| Billfish   |        |        |         |        |          |        | ₽                           | ₽                           | ₽                           |        | 0           |  |    |    |
| Kingfish   |        | 1      | 2       | 2      | 6        | 8      | 6                           | 6                           | 6                           | 1      | 20          |  |    |    |
| BlueCod    |        |        |         |        |          | 1      | O                           | O                           | O                           |        | 1           |  |    |    |
| Porae      |        |        |         | 2      |          |        | 5                           | 5                           | 5                           |        | 2           |  |    |    |
| Moki       |        |        |         |        |          |        | ğ                           | ğ                           | ž                           |        | 0           |  |    |    |
| Mackeral   |        |        | 1       |        | 1        |        | 9                           | - D                         | 9                           |        | 2           |  |    |    |
| Eel        | 1      |        | 3       |        | 3        | 2      | <u>⊕</u>                    | <u>•</u>                    | <u>•</u>                    | 3      | 12          |  |    |    |
| Maomao     |        |        |         | 2      |          | -      | ခိုင                        | e<br>S                      | õ                           |        | 2           |  |    |    |
| ReefFish   |        |        |         |        |          |        | Cancelled Due to COVID - 19 | Cancelled Due to COVID - 19 | Cancelled Due to COVID - 19 |        | 0           |  |    |    |
| Bass       |        |        | <b></b> |        | <u> </u> |        | U                           | U                           | U                           |        | 0           |  |    |    |
| Barracouta |        |        | 1       |        |          |        |                             |                             |                             | 1      | 2           |  |    |    |
| RedCod     |        |        |         |        |          |        |                             |                             |                             |        | 0           |  |    |    |
| Rays       |        |        |         |        |          |        |                             |                             |                             |        | 0           |  |    |    |
| Sharks     |        |        |         |        |          |        |                             |                             |                             |        | 0           |  |    |    |
| Skip Jacks |        |        |         |        | <u> </u> | 5      |                             |                             |                             |        | 5           |  |    |    |
| Albarcore  |        |        |         |        | 3        |        |                             |                             |                             |        | }           |  |    |    |
| Other      |        |        | 3       | 1      | İ        | 12     |                             |                             |                             | 14     | 30          |  |    |    |