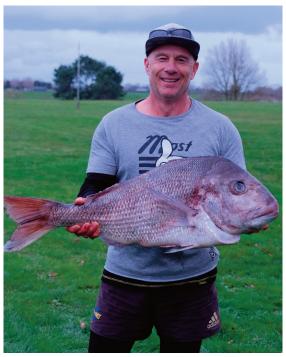

9.8kg snapper caught by Floyd Mitchell.

Although he staunchly maintains it's not his, a catch is a catch... right Naldo? This 0.270kg gurnard was he tells me, caught by his lovely wife Michelle.

Grant, although busy with weigh master duties at Sunday nights weigh in, was fishing with Steph at Hohora and hauled in another beauty!