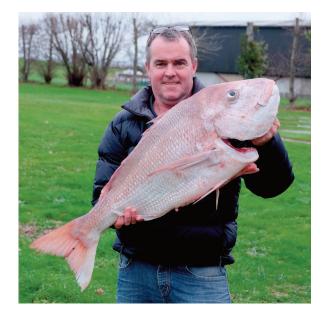

9.8kg snapper caught by Floyd Mitchell.

Although he staunchly maintains it's not his, a catch is a catch... right Naldo? This 0.270kg gurnard was he tells me, caught by his lovely wife Michelle.

Grant, although busy with weigh master duties at Sunday nights weigh in, was fishing with Steph at Hohora and hauled in another beauty!