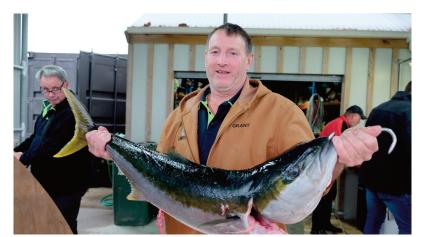

9.8kg snapper caught by Floyd Mitchell.

Although he staunchly maintains it's not his, a catch is a catch... right Naldo? This 0.270kg gurnard was he tells me, caught by his lovely wife Michelle.

Grant, although busy with weigh master duties at Sunday nights weigh in, was fishing with Steph at Hohora and hauled in another beauty!