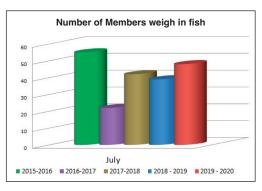

# **2020 JULY COMPETITION** – 5 JULY 2020

| Junior 0- | 9 |
|-----------|---|
|-----------|---|

| Junior 0-9                                           |                 |                  |               |           |
|------------------------------------------------------|-----------------|------------------|---------------|-----------|
| Paper Plus Colouring Competition                     | Voucher         | Addie Mitchell   |               |           |
| Paper Plus Sprat 0-10                                | Voucher         | Divan Strydom    |               |           |
| Junior 0-9                                           | 1st Heaviest    | Hunter Craw      | Kahawai       | 1.820kg   |
| Junior 0-9                                           | 2nd Heaviest    | Eben Strydom     | Snapper       | 1.680kg   |
| Junior 0-9                                           | 1 x Mystery     | Oliver Titterton |               |           |
| Junior 10-16                                         |                 |                  |               |           |
| Junior 10-16                                         | 1st Heaviest    | Kaydin Crawford  | Snapper       | 2.210kg   |
| Junior 10-16                                         | 2nd Heaviest    | Mason Crawford   | Kahawai       | 1.950kg   |
| Junior 10-16                                         | 1 x Mystery     | Isaak Crosland   |               |           |
| All Juniors 0-16                                     |                 |                  |               |           |
| Paper Plus Junior Eel                                | Voucher         | Lilah Harland    |               |           |
| New World Kids Catch of the Month                    | Voucher         | Teagan Crawford  |               |           |
| Adult Landbase Fisho's                               |                 |                  |               |           |
| S&D Builders Landbase Saltwater Challenge            | Voucher         | Brook Whitehead  |               |           |
| S&D Builders Landbase Saltwater Challenge            | Voucher         | Not Struck       |               |           |
| Arrum Ali \$50.00 Jackpot - Kingfish Landbase        | Voucifei        | Not Struck       |               |           |
| Adult Kayak Fisho's                                  |                 | 1100 20001       |               |           |
| Viking Kayak Challenge                               | 1st Heaviest    | Peter Dean       | Snapper       | 1.150kg   |
| Adult Fisho's                                        | 1st Heaviest    | i cici Dean      | Shapper       | 1.130Kg   |
|                                                      | 1st Heaviest    | Floyd Mitchell   | Snapper       | 8.110kg   |
| Snapper<br>Snapper                                   | 2nd Heaviest    | Kevin Ladd       | Snapper       | 7.220kg   |
| Snapper                                              | 1x 3 Bag        | Phil Stevens     | Shapper       | 7.220Kg   |
| Trout                                                | 1st Heaviest    | Ian Edger        | Trout         | 2.600kg   |
| Trout                                                | 2nd Heaviest    | Floyd Mitchell   | Trout         | 1.610kg   |
| Trout                                                | 1x 3 Bag        | Not Struck       | Hout          | 1.010Kg   |
| Kahawai                                              | 1st Heaviest    | Greg Ward        | Kahawai       | 2.310kg   |
| Kahawai                                              | 2nd Heaviest    | Stephen Autridge | Kahawai       | 2.165kg   |
| Kahawai                                              | 1x 3 Bag        | Mellissa Craw    | Kanawai       | 2.103Kg   |
| Tarakihi / John Dory / Gurnard / Trevally            | 1st Heaviest    | Mike Graham      | Trevally      | 1.505kg   |
| Tarakihi / John Dory / Gurnard / Trevally            | 2nd Heaviest    | Kevin Dare       | Terakihi      | 0.885kg   |
| Tarakihi / John Dory / Gurnard / Trevally            | 1 x Mystery     | Paul Exton       | Terukiiii     | 0.005115  |
| Tarakihi / John Dory / Gurnard / Trevally            | 1 x Mystery     | Nicky Telford    |               |           |
| King Fish                                            | 1st Heaviest    | Grant Atkinson   | King Fish     | 10 410kg  |
| King Fish                                            | 2nd Heaviest    | Not Struck       | 121118 1 1011 | 10,110118 |
| King Fish                                            | 1 x Mystery     | Not Struck       |               |           |
| Snapper - caught in Firth of Thames                  | 1st Heaviest    | Harry Fort       |               |           |
| Laurent Motors Waharoa Average Weight - All Sections |                 | Nicky Telford    |               |           |
| Phil's Motorcycles Catch of the Month                |                 | Matt Dalton      |               |           |
| HMK Kingfish Challenge Jackpot                       |                 | Not Struck       |               |           |
| Lucky Member Draw \$100                              |                 | Debbie Hornsey   |               |           |
| Matamata Sportsworld 1000.00                         | \$50:00 Voucher | Melissa Craw     |               |           |
| Sponsors Prize                                       |                 | Matthew Crawford |               |           |
| Sponsors Prize                                       |                 | Allan Cossill    |               |           |
| Sponsors Prize                                       |                 | Linda Dench      |               |           |
| Sponsors Prize                                       |                 | Gerry Gordon     |               |           |
| Number of Anglers                                    | 192             | •                |               |           |
| Number of Fish                                       | 48              |                  |               |           |
| Total Weight of Fish                                 | 259.942 kg      |                  |               |           |
| Avonago Weight                                       | 1 247 kg        |                  |               |           |