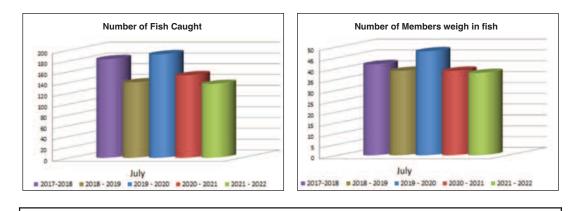

## PRESIDENT'S REPORT

Hi all, I hope all is good with you, your family, and friends, most of all I hope you have had a chance to drop a line in the water, fresh or salt.

I have to say wow, what a great competition we had to finish our season off. If you weren't able to get there you missed something quite special. For many years Steve Dench and family organised a hunting competition for locals, firstly through the workies, then the Big Club. Steve suggested to us, the fishing club, that we run it together with our July competition, turned out to be a great idea, as many fishos are hunters too of course.

We had an awesome turn out with over 70 participants in the hunting section, adults and kids alike enjoyed competing for the wonderful line up of prizes. As with fishing we have incredible support from our local businesses, please take the time to have a look in the results page for July to see the wonderful list of our awesome locals. Once again special thanks to Steve, Linda, and Selena, and of course the committee, without the efforts of people like these in our club these sorts of events wouldn't happen.