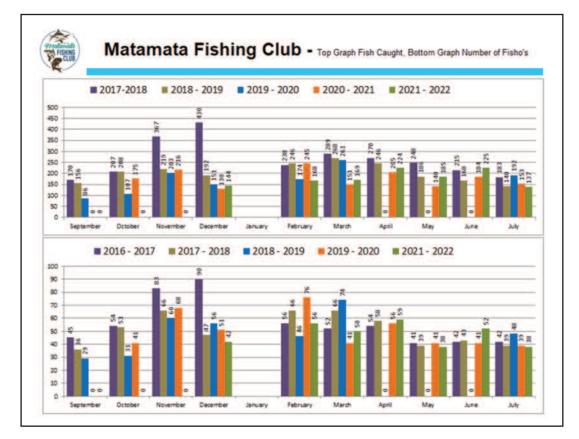

## PRESIDENT'S REPORT

Hi all, I hope all is good with you, your family, and friends, most of all I hope you have had a chance to drop a line in the water, fresh or salt.

I have to say wow, what a great competition we had to finish our season off. If you weren't able to get there you missed something quite special. For many years Steve Dench and family organised a hunting competition for locals, firstly through the workies, then the Big Club. Steve suggested to us, the fishing club, that we run it together with our July competition, turned out to be a great idea, as many fishos are hunters too of course.

We had an awesome turn out with over 70 participants in the hunting section, adults and kids alike enjoyed competing for the wonderful line up of prizes. As with fishing we have incredible support from our local businesses, please take the time to have a look in the results page for July to see the wonderful list of our awesome locals. Once again special thanks to Steve, Linda, and Selena, and of course the committee, without the efforts of people like these in our club these sorts of events wouldn't happen.