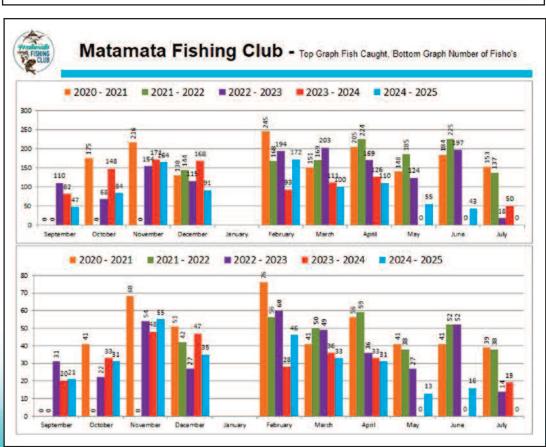

Remember where possible – please support our sponsors

| FISHING    | Matamata Fishing Club - Fish Numbers Caught |        |        |        |        |        |        |        |        |        |            |
|------------|---------------------------------------------|--------|--------|--------|--------|--------|--------|--------|--------|--------|------------|
|            | Sep-24                                      | Oct-24 | Nov-24 | Dec-24 | Feb-25 | Mar-25 | Apr-25 | May-25 | Jun-25 | Jul-25 | Grand Tota |
| Snapper    | 31                                          | 43     | 110    | 58     | 95     | 68     | 79     | 35     | 23     |        | 542        |
| Kahawai    | 2                                           | 3      | 12     | 7      | 26     | 9      | 12     | 6      | 1      |        | 78         |
| Trout      | 9                                           | 26     | 15     | 7      | 2      | 11     | 8      | 10     | 6      |        | 94         |
| Trevally   |                                             | 2      | 14     | 4      | 8      | 1      | 3      |        | 1      |        | 33         |
| John Dory  |                                             |        |        |        |        |        |        |        | 1      |        | 1          |
| Gurnard    |                                             | 2      |        |        | 14     |        | 2      | 3      |        |        | 21         |
| Terakihi   |                                             | 1      |        |        |        | 2      |        |        | 1      |        | 4          |
| RedSnapper |                                             |        |        |        |        |        |        |        | 1      |        | 1          |
| Hapuka     |                                             |        | 1      |        | 1      |        |        |        |        |        | 2          |
| Billfish   |                                             |        |        |        |        |        |        |        |        |        | 0          |
| Kingfish   |                                             |        | 4      | 7      | 2      |        | 1      |        | 1      |        | 15         |
| BlueCod    |                                             | 1      | 1000   |        |        |        |        |        |        |        | 1          |
| Porae      |                                             |        |        | 2      | 2      |        |        |        |        |        | 4          |
| Moki       |                                             |        |        |        |        |        |        | Ď      |        |        | 0          |
| Mackeral   |                                             | 1      |        |        |        |        | 2      |        | 2      |        | 5          |
| Eel        | 5                                           | 4      | 5      | 3      | 2      | 5      | 3      |        | 6      |        | 33         |
| Maomao     |                                             |        |        |        | 1      |        |        |        |        |        | 1          |
| ReefFish   |                                             |        |        |        |        |        |        |        |        |        | 0          |
| Bass       |                                             |        |        |        |        |        |        |        |        |        | 0          |
| Barracouta |                                             | 1      |        | 1      | 2      | 1      |        |        |        |        | 5          |
| RedCod     |                                             |        |        |        | 1      |        |        |        |        |        | 1          |
| Rays       |                                             |        |        |        |        |        |        |        |        |        | 0          |
| Sharks     |                                             |        |        |        |        |        |        |        |        |        | 0          |
| Skip Jacks |                                             |        |        |        | 4      | 2      |        |        |        |        | 6          |
| Albacore   |                                             |        |        |        | 2      |        |        |        |        |        | 2          |
| Other      |                                             |        | 3      | 2      | 10     | 1      |        | 1      |        |        | 17         |