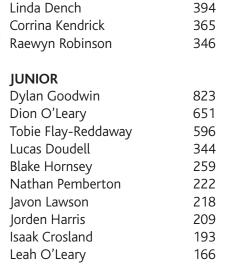

#### **POINTS SUMMARY**

As this is the final points position for the year, all top place getters have had their points for the season audited since the first competition. This involved re-working all their weight sheets, checking that all bonus points had been awarded correctly, and making corrections where necessary. All categories were corrected to eight counting competitions.

| OPEN              |      | KANES KAYAK CHALLENGE |      |  |  |
|-------------------|------|-----------------------|------|--|--|
| Phillip Stevens   | 2915 | Kane Fort             | 1130 |  |  |
| Logan Craw        | 2327 | Harry Fort            | 716  |  |  |
| Michael Autridge  | 2319 | Jason Craw            | 152  |  |  |
| Kane Fort         | 2220 | Brendan Harland       | 96   |  |  |
| Jason Craw        | 2113 | David Gardner         | 41   |  |  |
| Zara Clifton      | 2095 |                       |      |  |  |
| Harry Fort        | 2028 | FRESHWATER            |      |  |  |
| Bob Bevege        | 1905 | Bob Bevege            | 492  |  |  |
| Chris Bungard     | 1813 | lan Edger             | 399  |  |  |
| Graham Hornsey    | 1158 | Allen Cossill         | 379  |  |  |
|                   |      | Nadine Butcher        | 196  |  |  |
| LANDBASE          |      | Mason Broomhall       | 157  |  |  |
| Craig Arden       | 354  | Stephen Butcher       | 154  |  |  |
| Jamie Dench       | 314  | Wendy Davidson        | 153  |  |  |
| Murray Morris     | 271  | Vincent Alloway       | 139  |  |  |
| David O'Leary     | 253  | Rhys Brunton          | 120  |  |  |
| Paul Doudell      | 170  | Janine Hounslow       | 119  |  |  |
| Terry Holmes      | 113  |                       |      |  |  |
| Zavy Nesbit       | 103  | BOATS                 |      |  |  |
| Dion O'Leary      | 98   | Leander               | 6599 |  |  |
| Will Desai        | 88   | Reel Hooked           | 6309 |  |  |
| Adrian Baker      | 84   | Fortress              | 3936 |  |  |
|                   |      | Just Rewards          | 3449 |  |  |
| LADIES            |      | Team Butcher          | 3349 |  |  |
| Zara Clifton      | 2095 | Blue Moon             | 2787 |  |  |
| Eileen Ward       | 1112 | Sizzler               | 2312 |  |  |
| Karyn Davies      | 1099 | Harvest Moon          | 2191 |  |  |
| Melanie Hoyle     | 686  | Udder Kayoss          | 2043 |  |  |
| Sheryl Mac Donald | 618  | Lieu Day              | 1963 |  |  |
| Stef Atkinson     | 609  | Co. A. said.          |      |  |  |
| Gerry Gordon      | 437  |                       |      |  |  |