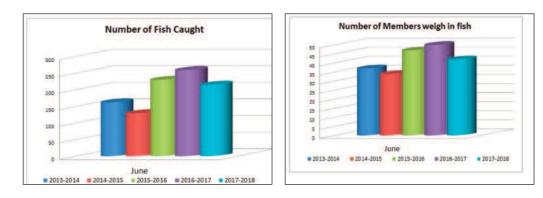

| Number of Anglers    | 42         |
|----------------------|------------|
| Number of Fish       | 215        |
| Total Weight of Fish | 298.998 kg |
| Average Weight       | 1.384 kg   |

MANY THANKS TO OUR JUNE 2018 SPONSORS Arrum Ali Allenco Marine Harry Fort Decorators Phil Stevens Racing