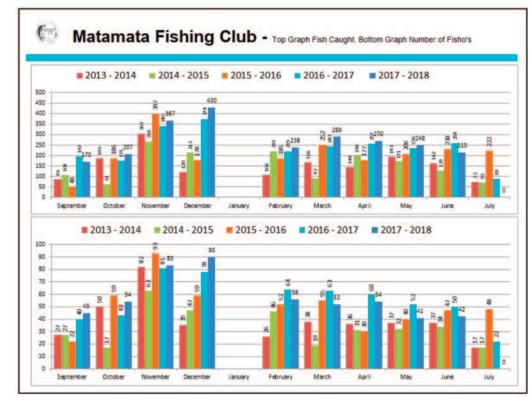

Remember where possible – Please support our sponsors

|            | Sep-17                                  | Oct-17 | Nov-17 | Dec-17 | Feb-18            | Mar-18             | Apr-18        | May-18 | Jun-18                | Jul-18           | Grand Tota |  |
|------------|-----------------------------------------|--------|--------|--------|-------------------|--------------------|---------------|--------|-----------------------|------------------|------------|--|
| Snapper    | 97                                      | 142    | 231    | 278    | 139               | 176                | 160           | 182    | 150                   |                  | 1555       |  |
| Kahawai    | 50                                      | 18     | 57     | 55     | 57                | 82                 | 57            | 37     | 40                    |                  | 453        |  |
| Trout      | 16                                      | 25     | 36     | 37     | 17                | 22                 | 33            | 9      | 20                    |                  | 215        |  |
| Trevally   |                                         | 3      | 13     | 8      | 5                 | 2                  | 6             | 8      | 3                     |                  | 48         |  |
| John Dory  | 1                                       | 2      | 1      | 4      |                   |                    | 1             | 2      |                       |                  | 11         |  |
| Gurnard    | 2                                       | 3      | 4      | 28     | 2                 |                    | 1             | 3      |                       |                  | 43         |  |
| Terakihi   |                                         | 10     | 8      | 4      |                   |                    |               |        |                       |                  | 22         |  |
| RedSnapper |                                         |        |        |        |                   |                    |               |        |                       |                  | 0          |  |
| Hapuka     |                                         |        |        |        |                   |                    |               |        |                       |                  | 0          |  |
| Billfish   |                                         |        |        |        |                   |                    |               |        |                       |                  | 0          |  |
| Kingfish   | 3                                       | 3      | 9      | 11     | 2                 | 4                  | 7             | 6      |                       |                  | 45         |  |
| BlueCod    | 1                                       |        | 4      |        |                   |                    |               |        |                       |                  | 5          |  |
| Porae      |                                         |        | 1      |        |                   | 1                  |               |        |                       |                  | 2          |  |
| Moki       |                                         |        |        |        | 11                |                    |               |        |                       |                  | 0          |  |
| Mackeral   | 1                                       |        |        | 2      |                   |                    |               |        |                       |                  | 2          |  |
| Eel        |                                         |        | 2      | 2      | 2                 | 2                  |               |        | 2                     |                  | 10         |  |
| Maomao     |                                         |        |        |        |                   |                    |               |        |                       |                  | 0          |  |
| ReefFish   |                                         |        |        |        |                   |                    |               |        |                       |                  | 0          |  |
| Bass       |                                         |        |        |        |                   |                    |               |        |                       |                  | 0          |  |
| Barracouta |                                         | 1      |        |        |                   |                    |               |        |                       |                  | 1          |  |
| RedCod     |                                         |        |        |        |                   |                    |               |        |                       |                  | 0          |  |
| Rays       | 100000.00000000000000000000000000000000 |        |        |        |                   |                    |               |        |                       |                  | 0          |  |
| Sharks     |                                         |        |        |        |                   |                    |               |        |                       |                  | 0          |  |
| Skip Jacks |                                         |        |        |        | 11                |                    | 5             |        |                       |                  | 16         |  |
| Albarcore  |                                         |        | -      |        | 3                 |                    |               |        |                       |                  |            |  |
| Other      | 100000000000000000000000000000000000000 |        | 1      | 1      | The second second | Contraction of the | Non-Alexandra | 1      | and the second second | 2010 2010 2010 E | 3          |  |