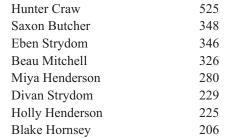

### **POINTS SUMMARY**

| 1 011110 00       | // V \ / V \ \ |                       |       |
|-------------------|----------------|-----------------------|-------|
| OPEN POINTS       |                |                       |       |
| Phil Stevens      | 1826           | BOAT POINTS - TOP     | TEN   |
| Darrell Conder    | 1089           | Team Butcher          | 3,184 |
| Stephen Butcher   | 1088           | Cool Change           | 2,982 |
| Kevin Ladd        | 898            | 2 Legless             | 1,702 |
| Grant Atkinson    | 809            | Creepy Crawley        | 1,675 |
| Nicky Telford     | 696            | Cos We Can 2          | 1,626 |
| Stef Atkinson     | 685            | Red Neck              | 1,431 |
| Jason Craw        | 681            | Just Rewards          | 1,308 |
| Nadine Butcher    | 620            | Team Butcher FW       | 1,138 |
| Michelle Strydom  | 564            | Harvest Moon          | 911   |
| ,                 |                | Blue Lady             | 767   |
| LADIES POINTS     |                |                       |       |
| Nicky Telford     | 696            | KANES KAYAK CHALLENGE |       |
| Stef Atkinson     | 685            | Peter Dean            | 293   |
| Nadine Butcher    | 620            | Kendall Dean          | 167   |
| Michelle Strydom  | 564            | Harry Fort            | 97    |
| Sylvia Ward       | 504            | Kane Fort             | 82    |
| Mellissa Craw     | 467            | Kevin Ladd            | 56    |
| Eileen Ward       | 427            | Nicky Telford         | 31    |
| Lynley Autridge   | 385            | Melissa Titterton     | 11    |
| Melissa Titterton | 365            |                       |       |
| Pauline Butcher   | 336            | FRESHWATER POINT      |       |
|                   |                | Stephen Butcher       | 616   |
| LANDBASE POINTS   |                | Duncan Thorpe         | 211   |
| Michael Autridge  | 136            | Janne Troughton       | 180   |
| Kevin Ladd        | 92             | Colleen Montague      | 153   |
| Brook Whitehead   | 65             | Vincent Alloway       | 129   |
| Melissa Titterton | 27             | Khan Underwood        | 123   |
| Izak McLeod       | 22             | Nadine Butcher        | 121   |

12

163

160

Julia Nicholson

Oliver Titterton

Isaak Crosland

**JUNIOR POINTS** 

| Ben Ede          | 88    |
|------------------|-------|
| SPORTFISH POINTS |       |
| Phil Stevens     | 24.7  |
| Joel Mitchell    | 12.9  |
| Isaak Crosland   | 10.74 |
| Darrell Conder   | 10.6  |
| Peter Nelmes     | 7.5   |
| Stephen Butcher  | 6.7   |
| Joshua Bungard   | 6     |
| Vincent Alloway  | 2.5   |

101

95

Pauline Butcher

Saxon Butcher Ben Ede