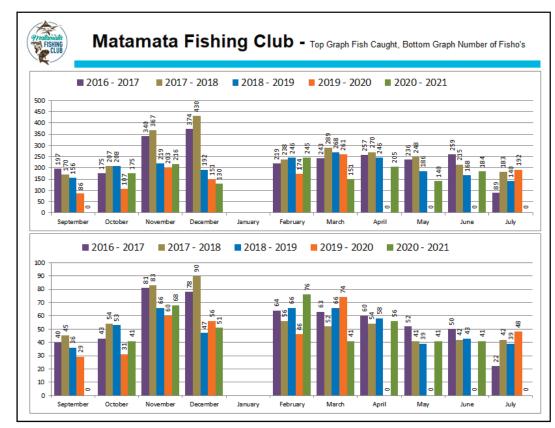

## POINTS **SUMMARY**

#### **OPEN POINTS KANES KAYAK CHALLENGE** Phil Stevens 2188 Michelle Montague 105 1488 Brendan Harland 57 Kevin Ladd Michelle Strydom 1412 AidenTitterton 48 Stephen Butcher 1283 Melissa Titterton 33 Beau Mitchell **Richard Titterton** 29 1263 Nicky Telford Oliver Titterton 1180 6 Holly Henderson 1134 Chris Henderson 1055 **FRESHWATER POINTS** Isaak Crosland 947 Stephen Butcher 782 Stef Atkinson 939 Pauline Butcher 437 Shane Edmonds 340 LADIES POINTS Ian Edger 154 Michelle Strydom 1412 Duncan Thorpe 148 Nicky Telford 1180 Ben Ede 136 Stef Atkinson 939 Ashlee Carruthers 104 Sheryll Macdonald 640 Bob Bevege 97 **Kylie** Nelmes 614 Stephen Ede 69 Wiena Nel 522 Steve Houghton 58 Pauline Butcher 466 Melissa Titterton **BOAT POINTS - TOP TEN** 460 Mellissa Craw 424 Cool Change 4735 Lynley Autridge 423 Harvest Moon 4361 Colt 45 2836 JUNIOR POINTS Team Butcher 2400 Beau Mitchell 1263 Red Neck 2295 Holly Henderson 1134 Kingfisher 1810 Isaak Crosland 947 Cos we can 2 1805 Sophie Henderson 911 Creepy Crawley 1465 Miva Henderson 800 Time out 1297 Zack Fletcher 769 **XTASEA** 1289 AidenTitterton 535 Divan Strydom 435 SPORTFISH POINTS Eben Strydom 408 Phil Stevens 35.8 Oliver Titterton 318 Stephen Butcher 28.7 Glen Clothier 14.7 LANDBASE POINTS Daniel Exton 14 Brook Whitehead 440 Logan Craw 14 Michael Autridge 429 Gary Brown 13.2 Kayla Whitehead 146 **Kylie Nelmes** 12.8 Kevin Ladd 121 Isaak Crosland 12.7 Steve Dench 48 Duncan Thorpe 11.4 29 **Bob Bevege** Peter Nelmes 9.3 Naldo Strydom 16 Izak McLeod 13