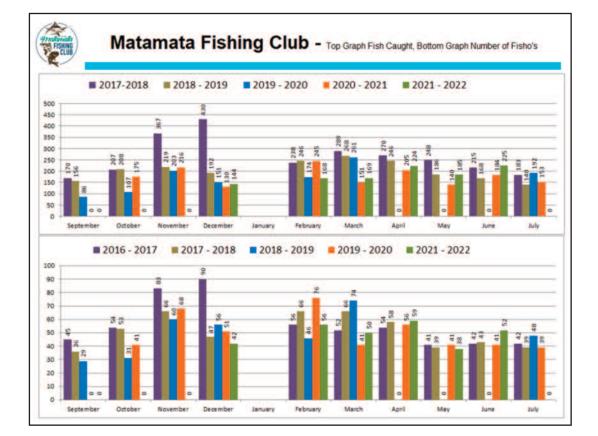

|                    | SEPTEMBER                                                                                                                                                                                | OCTOBER                                                                                                                                                                                                                                                   | NOVEMBER                                                                                                                                |
|--------------------|------------------------------------------------------------------------------------------------------------------------------------------------------------------------------------------|-----------------------------------------------------------------------------------------------------------------------------------------------------------------------------------------------------------------------------------------------------------|-----------------------------------------------------------------------------------------------------------------------------------------|
|                    | Matamata Mitre 10<br>Nulook Waikato                                                                                                                                                      | Daltons Ltd<br>Matamata Directional Drilling<br>Chooky's Auto                                                                                                                                                                                             | J Swap Contractors<br>NuLook Waikato                                                                                                    |
|                    | DECEMBER                                                                                                                                                                                 | FEBRUARY                                                                                                                                                                                                                                                  | Mitre10                                                                                                                                 |
| Indul              | Comag Ltd<br>J Swaps<br>Golden Flow Honey<br>Viking Kayaks<br>gence Beauty and Spa<br>Phil Steven Racing<br>s and Pauline Bungard                                                        | Matamata Sportsworld<br>Begovich Builders<br>Matamata Butchery Ltd<br>Top Cru<br>Stihl Shop Matamata                                                                                                                                                      | Chooky's Auto<br>Matamata Directional Drilling<br>Robert Harris<br>Allen Cossill Car Painters<br>Vercoe Insurance Brokers               |
|                    | MARCH                                                                                                                                                                                    | APRIL                                                                                                                                                                                                                                                     | Auto One Matamata                                                                                                                       |
| Matam<br>P         | hallenge Matamata<br>hata Veterinary Services<br>lumb Co (2004) Ltd<br>King Electrical<br>Matamata Marine<br>roa Transport (1995) Ltd                                                    | L J Hooker Matamata<br>Matamata Auto Services and Electrical<br>Kids Comp – Waharoa Transport<br>(1995) Ltd                                                                                                                                               | B & C Montague<br>Colchester Engineering<br>Fez Kebab<br>Golden Flow Honey                                                              |
|                    | MAY                                                                                                                                                                                      | JUNE                                                                                                                                                                                                                                                      | Kane, Kelsi, Carter and Harry                                                                                                           |
| Pau                | oe Insurance Brokers<br>Fairview Motors<br>ul Jones Contracting<br>and Graham Solicitors                                                                                                 | Harry Fort Memorial<br>Phil Stevens Racing<br>Di Rosa Cabinetry and Furniture<br>Whitehall Shoeing Company<br>Steve and Linda Dench<br>Kane and Kelsi Fort<br>Nulook Windows                                                                              | Matamata Club<br>Matamata Timber and Hardware<br>Matamata Sportsworld<br>McDonalds Matamata<br>Mower & Chainsaw Specialists             |
|                    | JU                                                                                                                                                                                       | LΥ                                                                                                                                                                                                                                                        | PGG Wrightson                                                                                                                           |
| Henry Cli<br>Bryan | Kerry McKinley Memoria<br>Matamata Tractors and Mach<br>Laurent Contractors – Vau<br>HUN<br>II Jones Contracting • Jimmy<br>ifton • Glass and Joinery • Fa<br>Shepherd (Top Cru) • Repco | HING<br>al Members Competition<br>hinery • Matamata New World<br>ghan and Grayson Laurent<br>TING<br>Neal Electrical • Joanne Morgan<br>rmlands • Sherm's Panel • Doctor Trim<br>• Matamata Butchery • S&D Builders<br>d Chainsaws • Matamata Sportsworld | Farm Source Matamata – RD1<br>Redoubt Bar & Eatery<br>Repco Matamata<br>Rosco Home Kills<br>Sherms Panel Repairs<br>Stihl Shop Matamata |
|                    | MONTHLY                                                                                                                                                                                  | SPONSORS                                                                                                                                                                                                                                                  | Van Den Broek & Jobe                                                                                                                    |
| Laure              | nt Motors Average Weight                                                                                                                                                                 | New World Matamata                                                                                                                                                                                                                                        | Visique Matamata Vision Care<br>King Electrical                                                                                         |
|                    | torcycles Catch of the Mont<br>S & D Builders LBase<br>Saltwater Snapper<br>amata SportsWorld 1000                                                                                       | h Viking Kayak Challenge<br>PR Accounting<br>Gerry and Phil Gordon<br>Keith and Elaine Melville<br>DK's Burger Bar                                                                                                                                        | Onsite Electrical<br>Farmlands<br>Matamata Glass and Joinery<br>Steve and Linda Dench                                                   |
|                    | MONTHLY LUCKY ME                                                                                                                                                                         | MBER DRAW \$100.00                                                                                                                                                                                                                                        | Eileen & Greg Ward                                                                                                                      |
| PI                 | umb Co (2004) Ltd<br>Super Liquor                                                                                                                                                        | MTF Vehicle Finance<br>The Titterton Family                                                                                                                                                                                                               | Gifted                                                                                                                                  |

Remember where possible – Please support our sponsors

| CLUB/      |                                 | 1000                            | a per la company                | 0000000 | 5463.367 <u>.</u> 38 | and the second second | 999 - 11 DA | h Numbers C | (10) (10)                                |        |            |   |   |
|------------|---------------------------------|---------------------------------|---------------------------------|---------|----------------------|-----------------------|-------------|-------------|------------------------------------------|--------|------------|---|---|
| K          | Sep-21                          | Oct-21                          | Nov-21                          | Dec-21  | Feb-22               | Mar-22                | Apr-22      | May-22      | Jun-22                                   | Jul-22 | Grand Tota |   |   |
| Snapper    |                                 |                                 |                                 | 91      | 99                   | 96                    | 149         | 115         | 140                                      |        | 690        |   |   |
| Kahawai    |                                 |                                 |                                 | 26      | 33                   | 38                    | 33          | 40          | 45                                       |        | 215        |   |   |
| Trout      |                                 |                                 |                                 | 7       | 10                   | 8                     | 8           |             | 18                                       |        | 51         |   |   |
| Trevally   |                                 |                                 |                                 | 2       | 5                    | 8                     | 10          | 12          | 10                                       |        | 47         |   |   |
| John Dory  |                                 |                                 |                                 | 1       |                      |                       |             |             |                                          |        | 1          |   |   |
| Gurnard    |                                 |                                 |                                 | 10      |                      |                       | 6           | 1           | 9                                        |        | 26         |   |   |
| Terakihi   |                                 |                                 |                                 |         | 3                    |                       |             | 4           |                                          | -      | 7          |   |   |
| RedSnapper |                                 |                                 |                                 |         |                      |                       |             |             |                                          |        | 0          |   |   |
| Hapuka     | F                               | E.                              | E                               |         | 1                    |                       |             |             |                                          |        | 1          |   |   |
| Billfish   | Cancelled Due to COVID Lockdown | Cancelled Due to COVID Lockdown | kdo                             |         |                      | 1                     |             | -           |                                          |        | 1          |   |   |
| Kingfish   | Lec                             | Loc                             | Cancelled Due to COVID Lockdown | 2       | 6                    | 2                     | 9           | 3           |                                          |        | 22         |   |   |
| BlueCod    | 9                               | ę                               |                                 |         |                      |                       |             |             |                                          |        | 0          |   |   |
| Porae      | 00                              | 00                              | <sup>S</sup>                    |         |                      | 1                     |             |             |                                          |        | 1          |   |   |
| Moki       | 5                               | e to                            | 5                               |         |                      |                       | 1           |             |                                          |        | 0          |   |   |
| Mackeral   | D                               | D                               | De                              |         |                      |                       |             |             | 1                                        |        | 1          |   |   |
| Eel        | lied                            | lled                            | fled                            | 3       | 4                    | 2                     |             | 2           |                                          |        | 11         |   |   |
| Maomao     | DCe                             | uce                             | nce                             |         |                      |                       |             |             |                                          | -      | 0          |   |   |
| ReefFish   | J                               | 8 8                             | S                               |         |                      |                       |             |             | 1.1.1.1.1.1.1.1.1.1.1.1.1.1.1.1.1.1.1.1. |        | 0          |   |   |
| Bass       |                                 |                                 |                                 |         |                      |                       |             |             |                                          |        |            |   | 0 |
| Barracouta |                                 |                                 |                                 | 1       |                      |                       | 2           |             | 2                                        |        | 5          |   |   |
| RedCod     |                                 |                                 |                                 |         |                      |                       |             |             |                                          |        | 0          |   |   |
| Rays       |                                 |                                 |                                 |         |                      |                       |             |             |                                          |        |            | 0 |   |
| Sharks     |                                 |                                 |                                 |         |                      |                       |             |             |                                          |        | 0          |   |   |
| Skip Jacks |                                 |                                 |                                 |         |                      | 5                     |             |             |                                          |        | 5          |   |   |
| Albacore   |                                 |                                 |                                 |         | 3                    | 2                     |             |             |                                          |        | 5          |   |   |
| Other      |                                 |                                 |                                 | 1       | 4                    | 6                     | 7           | 8           |                                          |        | 26         |   |   |