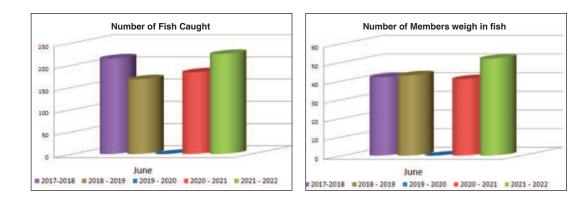

### Lucky Member Draw

Lucky Member Draw \$100 Matamata Sportsworld 1000.00

Number of Anglers Number of Fish Total Weight of Fish Average Weight \$50.00 Voucher

52 225 310.536 1.374

Melissa Titterton

Eileen Ward