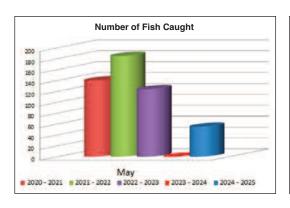

A big thank you to our May Sponsors, Matamata Tractors & Machinery, Phil Stevens Racing, Whitehall Shoeing Company and Piako Rural Servies Ltd, there support is always greatly appreciated.

We were light on numbers for the May Competition but there were some nice fish weighed in. The winning Snapper of 5.93kg was weighed in by Phil Stevens. Hadlee MacPherson, one of our junior members, weighed in a lovely Trout at 2.97kg. There was also a Blue Nose weighed in at just over 10kg. The MacPherson family also took out the Duck prize with three ducks weighed in by the family.

#### **Lucky Member Draw**

| Edoky Member Braw       |           |                 |
|-------------------------|-----------|-----------------|
| Lucky Member Draw \$100 |           | Keith Ellis     |
| La More Sweets          | Voucher   | Stephen Butcher |
| Number of Anglers       | 13        |                 |
| Number of Fish          | 55        |                 |
| Total Weight of Fish    | 87.415 kg |                 |
| Average Weight          | 1.561 kg  |                 |
|                         |           |                 |