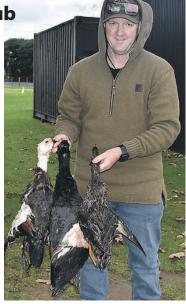

A big thank you to our May Sponsors, Matamata Tractors & Machinery, Phil Stevens Racing, Whitehall Shoeing Company and Piako Rural Servies Ltd, there support is always greatly appreciated.

We were light on numbers for the May Competition but there were some nice fish weighed in. The winning Snapper of 5.93kg was weighed in by Phil Stevens. Hadlee MacPherson, one of our junior members, weighed in a lovely Trout at 2.97kg. There was also a Blue Nose weighed in at just over 10kg. The MacPherson family also took out the Duck prize with three ducks weighed in by the family.

# Photos supplied by **SCENIC** ... your community newspaper

ABOVE: A family day out for the McPherson's saw a great haul of ducks, fish and fun!

ABOVE: Fairly new to fly fishing Stephen Butcher laughs when he says he probably caught as many trees as he did trout! With these two beautifu Browns - and a Rainbow or two Ngongataha provided a great day our with his sons.