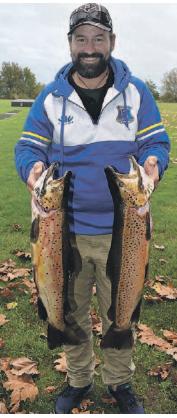

# Photos supplied by **SCENIC** ... your community newspaper

ABOVE: A family day out for the McPherson's saw a great haul of ducks, fish and fun!

ABOVE: Fairly new to fly fishing Stephen Butcher laughs when he says he probably caught as many trees as he did trout! With these two beautifu Browns - and a Rainbow or two Ngongataha provided a great day our with his sons.