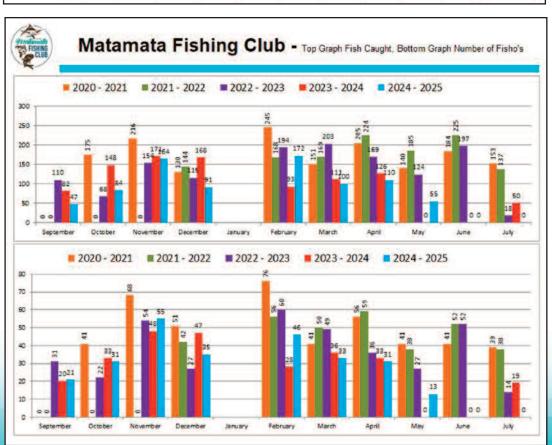

Remember where possible – please support our sponsors

| NAME: | AGE: |
|-------|------|

| CLUB       |        |        |        |        |                   |        |        |        |                                       |        |            |
|------------|--------|--------|--------|--------|-------------------|--------|--------|--------|---------------------------------------|--------|------------|
|            | Sep-24 | Oct-24 | Nov-24 | Dec-24 | Feb-25            | Mar-25 | Apr-25 | May-25 | Jun-25                                | Jul-25 | Grand Tota |
| Snapper    | 31     | 43     | 110    | 58     | 95                | 68     | 79     | 35     |                                       |        | 519        |
| Kahawai    | 2      | 3      | 12     | 7      | 26                | 9      | 12     | 6      |                                       |        | 77         |
| Trout      | 9      | 26     | 15     | 7      | 2                 | 11     | 8      | 10     |                                       |        | 88         |
| Trevally   |        | 2      | 14     | 4      | 8                 | 1      | 3      |        | · · · · · · · · · · · · · · · · · · · |        | 32         |
| John Dory  |        |        |        |        |                   |        |        |        |                                       |        | 0          |
| Gurnard    |        | 2      |        |        | 14                |        | 2      | 3      |                                       |        | 21         |
| Terakihi   |        | 1      |        |        |                   | 2      |        |        |                                       |        | 3          |
| RedSnapper |        |        |        |        |                   |        |        |        |                                       |        | 0          |
| Hapuka     |        |        | 1      |        | 1                 |        |        |        |                                       |        | 2          |
| Billfish   |        |        |        |        |                   |        |        |        |                                       |        | 0          |
| Kingfish   |        |        | 4      | 7      | 2                 |        | 1      |        |                                       |        | 14         |
| BlueCod    |        | 1      |        |        |                   |        |        |        |                                       |        | 1          |
| Porae      |        |        |        | 2      | 2                 |        |        |        |                                       |        | 4          |
| Moki       |        |        |        |        |                   |        |        |        |                                       |        |            |
| Mackeral   |        | 1      |        |        |                   |        |        |        |                                       |        | 0          |
| Eel        | 5      | 4      | 5      | 3      | 2                 | 5      | 3      |        |                                       |        | 3<br>27    |
| Maomao     |        |        | 3      |        | rin-minimized min |        |        |        |                                       |        |            |
| ReefFish   |        |        |        |        | 1                 |        |        |        |                                       |        | 1          |
| Bass       |        |        |        |        |                   |        |        |        |                                       |        | 0          |
| Barracouta |        | 1      |        | 1      | •                 |        |        |        |                                       |        | 0          |
| RedCod     |        |        |        |        | 2                 | 1      |        |        |                                       |        | 5          |
| Rays       |        |        |        |        | -                 |        |        |        |                                       |        | 1          |
| Sharks     |        |        |        |        |                   |        |        |        |                                       |        | 0          |
| Skip Jacks |        |        |        |        | 4                 | 2      |        |        |                                       |        | 6          |
| Albacore   |        |        |        |        | 2                 |        |        |        |                                       |        | 2          |
| Other      |        |        | 3      | 2      | 10                | 1      |        | 1      |                                       |        | 17         |