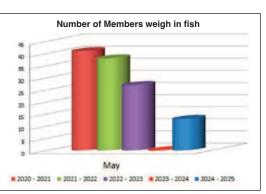

A big thank you to our May Sponsors, Matamata Tractors & Machinery, Phil Stevens Racing, Whitehall Shoeing Company and Piako Rural Servies Ltd, there support is always greatly appreciated.

We were light on numbers for the May Competition but there were some nice fish weighed in. The winning Snapper of 5.93kg was weighed in by Phil Stevens. Hadlee MacPherson, one of our junior members, weighed in a lovely Trout at 2.97kg. There was also a Blue Nose weighed in at just over 10kg. The MacPherson family also took out the Duck prize with three ducks weighed in by the family.

#### **Lucky Member Draw**

| Edoky Member Braw       |           |                 |
|-------------------------|-----------|-----------------|
| Lucky Member Draw \$100 |           | Keith Ellis     |
| La More Sweets          | Voucher   | Stephen Butcher |
| Number of Anglers       | 13        |                 |
| Number of Fish          | 55        |                 |
| Total Weight of Fish    | 87.415 kg |                 |
| Average Weight          | 1.561 kg  |                 |
|                         |           |                 |