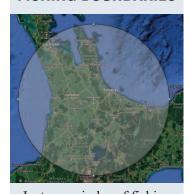

#### FISHING BOUNDARIES

Just a reminder of fishing boundaries – to fish outside this boundary, the angler will give his/her intention in the form of a text or email to the Weigh Master or Fishing Club email address on the first day of the competition.