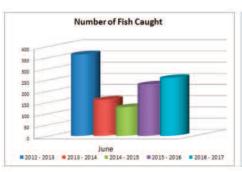

50 **Number of Anglers Number of Fish** 259

Shimano Rod & Reel donated by Wayne Jones

Kids Lucky Member Draw –

Total Weight of Fish 456.191 kg **Average Weight** 1.755 kg