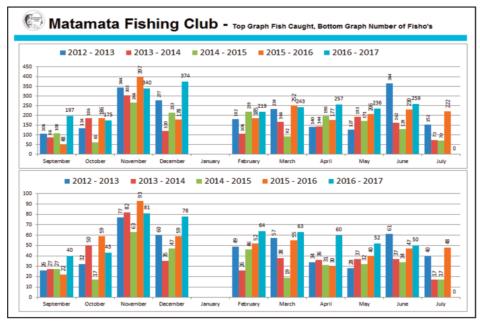

50 **Number of Anglers Number of Fish** 259

Shimano Rod & Reel donated by Wayne Jones

Kids Lucky Member Draw –

Total Weight of Fish 456.191 kg **Average Weight** 1.755 kg