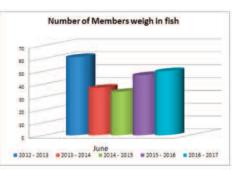

50 **Number of Anglers Number of Fish** 259

Shimano Rod & Reel donated by Wayne Jones

Kids Lucky Member Draw –

Total Weight of Fish 456.191 kg **Average Weight** 1.755 kg