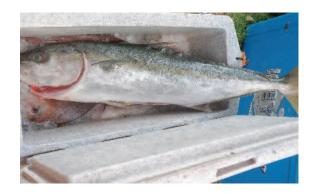

Graham our weigh master has mentioned that a few fish are coming in quite warm so we are trying to encourage everyone to look after your catch a little better, and have a bit of fun with it.

So see you all on Sunday the 2nd, happy fishing, have fun out there. Remember, daylight savings ends that weekend so our weigh in time moves to 4-5pm.