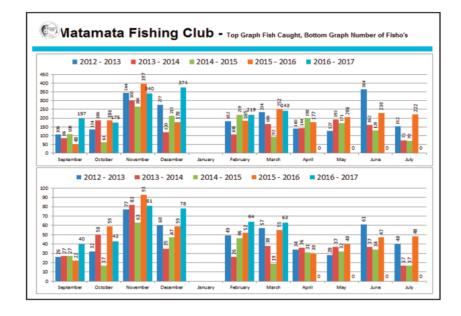

|            | Sep-16                                  | Oct-16 | Nov-16 | Dec-16 | Feb-17 | Mar-17 | Apr-17 | May-17 | Jun-17                                  | Jul-17 | Grand Tot |
|------------|-----------------------------------------|--------|--------|--------|--------|--------|--------|--------|-----------------------------------------|--------|-----------|
| Snapper    | 147                                     | 117    | 220    | 254    | 143    | 170    |        |        |                                         |        | 1051      |
| Kahawai    | 17                                      | 21     | 43     | 50     | 20     | 28     |        |        | 0.0000000000000000000000000000000000000 |        | 179       |
| Trout      | 11                                      | 22     | 38     | 36     | 23     | 15     |        |        |                                         |        | 143       |
| Trevally   | 1                                       | 1      | 14     | 7      | 8      | 8      |        |        |                                         |        | 37        |
| John Dory  | 1                                       |        | 5      | 5      | 2      |        |        |        |                                         |        | 13        |
| Gurnard    | -                                       |        | 4      | 9      | 1      |        |        |        |                                         |        | 14        |
| Terakihi   | 4                                       | 8      | 10     | 3      | 7      | 3      |        |        |                                         |        | 36        |
| RedSnapper | 6                                       |        | 2      |        | 2      |        |        |        |                                         |        | 10        |
| Hapuka     | *************************************** |        |        |        | 1      |        |        |        |                                         |        | 1         |
| Billfish   | 2                                       |        |        |        |        | 1      |        |        |                                         |        | 3         |
| Kingfish   | 3                                       | 1      | 4      | 5      | 7      | 7      |        |        |                                         |        | 27        |
| BlueCod    | 1                                       | 2      | 1      |        |        |        |        |        | San Land                                |        | 6         |
| Porae      |                                         | 1      |        |        |        |        |        |        |                                         |        | 1         |
| Moki       |                                         |        |        |        |        |        |        |        |                                         |        |           |
| Mackeral   |                                         |        |        |        |        |        |        |        |                                         |        | 1         |
| Eel        |                                         | 2      |        | 1      | 3      | 2      |        |        | -                                       |        | 8         |
| Maomao     | -                                       |        |        | 3      | 1      | -      |        |        |                                         |        | 4         |
| ReefFish   |                                         |        |        |        |        | 3      |        |        |                                         |        | 3         |
| Bass       |                                         |        |        |        |        |        |        |        |                                         |        |           |
| Barracouta | -                                       |        |        |        |        |        |        |        |                                         |        |           |
| RedCod     |                                         |        |        |        |        |        |        |        |                                         |        |           |
| Rays       |                                         |        |        |        |        |        |        |        |                                         |        |           |
| Sharks     |                                         |        |        |        |        |        |        |        |                                         |        |           |
| Skip Jacks |                                         |        |        |        |        |        |        |        |                                         |        |           |
| Albarcore  |                                         |        |        |        | 2      | 6      |        |        |                                         |        |           |
| Other      | 4                                       |        | 1      | 1      |        |        |        |        |                                         |        | 6         |