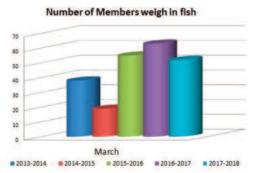

#### Matamata Fishing Club - Top Graph Fish Caught, Bottom Graph Number of Fisho's ■ 2013 - 2014 ■ 2014 - 2015 ■ 2015 - 2016 ■ 2016 - 2017 ■ 2017 - 2018 2013 - 2014 2014 - 2015 ■ 2015 - 2016 ■ 2016 - 2017 ■ 2017 - 2018 February April