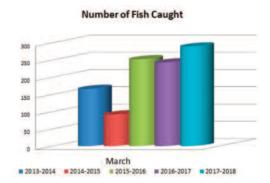

#### Matamata Fishing Club - Top Graph Fish Caught, Bottom Graph Number of Fisho's ■ 2013 - 2014 ■ 2014 - 2015 ■ 2015 - 2016 ■ 2016 - 2017 ■ 2017 - 2018 2013 - 2014 2014 - 2015 ■ 2015 - 2016 ■ 2016 - 2017 ■ 2017 - 2018 February April