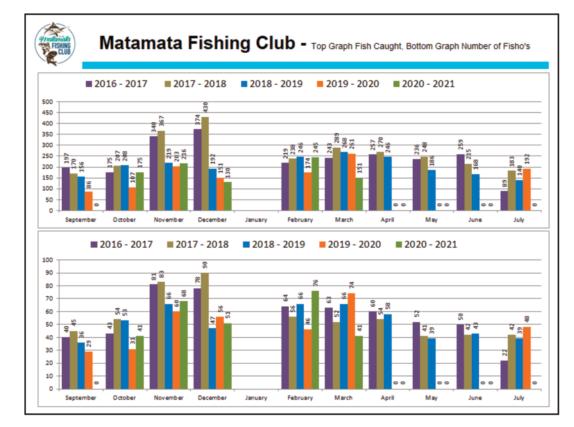

| CLUB              | Matamata Fishing Club - Fish Numbers Caught |        |        |        |        |        |        |        |        |        |            |
|-------------------|---------------------------------------------|--------|--------|--------|--------|--------|--------|--------|--------|--------|------------|
| K                 | Sep-20                                      | Oct-20 | Nov-20 | Dec-20 | Feb-21 | Mar-21 | Apr-21 | May-21 | Jun-21 | Jul-21 | Grand Tota |
| Snapper           |                                             | 118    | 165    | 59     | 146    | 94     |        |        |        |        | 582        |
| Kahawai           |                                             | 34     | 19     | 12     | 30     | 34     |        |        |        |        | 129        |
| Trout             |                                             | 4      | 10     | 31     | 4      |        |        |        |        |        | 49         |
| Trevally          |                                             | 1      | 7      | 8      | 23     | 5      |        |        |        |        | 44         |
| John Dory         |                                             |        |        | 3      | 4      | 1      |        |        |        |        | 8          |
| Gumard            |                                             | 8      | 3      |        | 10     | 7      |        |        |        |        | 28         |
| Terakihi          |                                             |        | 1      | 5      |        |        |        |        |        |        | 6          |
| RedSnapper        |                                             |        |        |        |        |        |        |        |        |        | 0          |
| Hapuka            |                                             |        |        |        |        |        |        |        |        |        | 0          |
| Billfish          | 0                                           |        |        |        |        |        |        |        |        |        | 0          |
| Kingfish          | Cancel due to COVID-19                      | 1      | 3      | 1      | 10     | 5      |        |        |        |        | 20         |
| BlueCod           |                                             | 2      |        |        |        |        |        |        |        |        | 2          |
| Porae             |                                             |        |        |        |        |        |        |        |        |        | 0          |
| Moki              |                                             |        |        |        |        |        |        |        |        |        | 0          |
| Mackeral          |                                             | 1      |        |        | 3      |        |        |        |        |        | 4          |
| Eel               |                                             | 1      | 4      | 8      | 4      | 1      |        |        |        |        | 18         |
| Maomao            |                                             |        |        |        |        |        |        |        |        |        | 0          |
| ReefFish          |                                             |        |        |        |        |        |        |        |        |        | 0          |
| Bass              |                                             |        |        |        |        |        |        |        |        |        | 0          |
| Barracouta        |                                             |        | 1      | 1      | 1      |        |        |        |        |        | 3          |
| RedCod            |                                             |        |        |        |        |        |        |        |        |        | 0          |
| Rays              |                                             |        |        |        |        |        |        |        |        |        | 0          |
| Sharks            |                                             |        |        |        |        |        |        |        |        |        | 0          |
| Skip Jacks        |                                             |        |        |        | 1      | 1      |        |        |        |        | 2          |
| Albacore          |                                             |        |        |        | 1      |        |        |        |        |        | 1          |
| Other             |                                             | 5      | 3      | 2      | 8      | 3      |        |        |        |        | 21         |
| sh Numbers Caught | 0                                           | 175    | 216    | 130    | 245    | 151    | 0      | 0      | 0      | 0      | 917        |