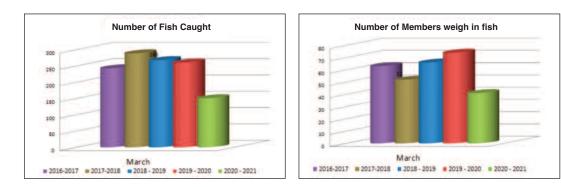

| CLUB              | Matamata Fishing Club - Fish Numbers Caught |        |        |        |        |        |        |        |        |        |            |
|-------------------|---------------------------------------------|--------|--------|--------|--------|--------|--------|--------|--------|--------|------------|
| K                 | Sep-20                                      | Oct-20 | Nov-20 | Dec-20 | Feb-21 | Mar-21 | Apr-21 | May-21 | Jun-21 | Jul-21 | Grand Tota |
| Snapper           |                                             | 118    | 165    | 59     | 146    | 94     |        |        |        |        | 582        |
| Kahawai           |                                             | 34     | 19     | 12     | 30     | 34     |        |        |        |        | 129        |
| Trout             |                                             | 4      | 10     | 31     | 4      |        |        |        |        |        | 49         |
| Trevally          |                                             | 1      | 7      | 8      | 23     | 5      |        |        |        |        | 44         |
| John Dory         |                                             |        |        | 3      | 4      | 1      |        |        |        |        | 8          |
| Gumard            |                                             | 8      | 3      |        | 10     | 7      |        |        |        |        | 28         |
| Terakihi          |                                             |        | 1      | 5      |        |        |        |        |        |        | 6          |
| RedSnapper        |                                             |        |        |        |        |        |        |        |        |        | 0          |
| Hapuka            |                                             |        |        |        |        |        |        |        |        |        | 0          |
| Billfish          | 0                                           |        |        |        |        |        |        |        |        |        | 0          |
| Kingfish          | Cancel due to COVID-19                      | 1      | 3      | 1      | 10     | 5      |        |        |        |        | 20         |
| BlueCod           |                                             | 2      |        |        |        |        |        |        |        |        | 2          |
| Porae             |                                             |        |        |        |        |        |        |        |        |        | 0          |
| Moki              |                                             |        |        |        |        |        |        |        |        |        | 0          |
| Mackeral          |                                             | 1      |        |        | 3      |        |        |        |        |        | 4          |
| Eel               |                                             | 1      | 4      | 8      | 4      | 1      |        |        |        |        | 18         |
| Maomao            |                                             |        |        |        |        |        |        |        |        |        | 0          |
| ReefFish          |                                             |        |        |        |        |        |        |        |        |        | 0          |
| Bass              |                                             |        |        |        |        |        |        |        |        |        | 0          |
| Barracouta        |                                             |        | 1      | 1      | 1      |        |        |        |        |        | 3          |
| RedCod            |                                             |        |        |        |        |        |        |        |        |        | 0          |
| Rays              |                                             |        |        |        |        |        |        |        |        |        | 0          |
| Sharks            |                                             |        |        |        |        |        |        |        |        |        | 0          |
| Skip Jacks        |                                             |        |        |        | 1      | 1      |        |        |        |        | 2          |
| Albacore          |                                             |        |        |        | 1      |        |        |        |        |        | 1          |
| Other             |                                             | 5      | 3      | 2      | 8      | 3      |        |        |        |        | 21         |
| sh Numbers Caught | 0                                           | 175    | 216    | 130    | 245    | 151    | 0      | 0      | 0      | 0      | 917        |