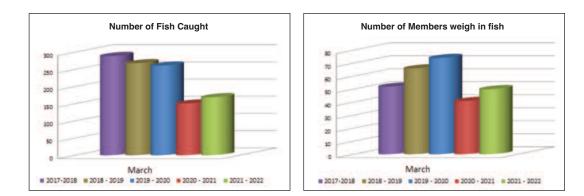

#### Junior 0-9

| Paper Plus colouring competition 0-9<br>Paper Plus Nippers Voucher<br>Junior Girl 0-9<br>Junior Boy 0-9 | Voucher<br>Voucher<br>1st Heaviest<br>1st Heaviest | Indie Fletcher<br>Declan Whitehead<br>Sophie Henderson<br>Jon Kelly | Snapper<br>Snapper | 2.78kg<br>2.72kg |
|---------------------------------------------------------------------------------------------------------|----------------------------------------------------|---------------------------------------------------------------------|--------------------|------------------|
| Junior 10-16<br>Junior Girl 10-16                                                                       | 1st Heaviest                                       | Holly Henderson                                                     | Snapper            | 2.16kg           |
| Junior Boy 10-16                                                                                        | 1st Heaviest                                       | Isaak Crossland                                                     | Snapper            | 1.99kg           |
| Paper Plus Eel 0-16 Voucher                                                                             | Voucher                                            | Toby Mason                                                          | Shupper            | 1.55Kg           |
| New World Kids Catch of the Month                                                                       | Voucher                                            | Blake Hornsey                                                       |                    |                  |
|                                                                                                         |                                                    |                                                                     |                    |                  |
| Adult Fishos<br>Gamefish caught Friday - Sunday                                                         |                                                    |                                                                     |                    |                  |
| 1st Heaviest big fish \$750.00                                                                          | 1st Heaviest                                       | George Watson                                                       |                    |                  |
| 2nd Heaviest big fish \$350.00                                                                          | 1st Heaviest                                       | Sylvia Ward                                                         | Kingfish           | 14.42kg          |
| 3rd Heaviest big fish \$200.00                                                                          | 1st Heaviest                                       | Kevin Ladd                                                          | Kingfish           | 7.03kg           |
| 1st Heaviest Snapper \$100.00                                                                           | 1st Heaviest                                       | Brook Whitehead                                                     | Snapper            | 5.635kg          |
| 1st Heaviest Kahawai \$100.00                                                                           | 1st Heaviest                                       | Bryan Shepherd                                                      | Kahawai            | 2.01kg           |
| 1st Heaviest Trout \$100.00                                                                             | 1st Heaviest                                       | Nadine Butcher                                                      | Trout              | 2.245kg          |
| 1st Heaviest Landbase \$100.00                                                                          | 1st Heaviest                                       | Jeanna Guest                                                        | Snapper            | 2.175kg          |
| 1st Heaviest Terakihi/John Dory/Gurnard/Trevally \$100.00                                               | 1st Heaviest                                       | Jacki Andrew                                                        | Trevally           | 1.125kg          |
| Laurent Motors Average Weight                                                                           | 150 1100 1050                                      | Bryan Shepherd                                                      | Ilevally           | 1.12585          |
| S&D Builders Landbase Challenge                                                                         | 1st Heaviest                                       | Jeanna Guest                                                        | Kahawai            | 1.465kg          |
| S&D Builders Landbase Challenge                                                                         | 2nd Heaviest                                       | Michael Autridge                                                    | Snapper            | 1.215kg          |
| Phil's Motorcycles Catch of the Month (decided by weigh m                                               |                                                    | George Watson                                                       |                    | 8                |
| Lucky Members Draw                                                                                      | )                                                  | Gary Brown                                                          |                    |                  |
| Matamata Sportsworld 1000 \$50.00                                                                       |                                                    | Logan Craw                                                          |                    |                  |
| -                                                                                                       |                                                    | 0                                                                   |                    |                  |
| Waharoa Transport Junior Competition<br>2nd Heaviest Snapper 0-9                                        | Voucher                                            | Sophie Henderson                                                    | Snapper            | 2.00kg           |
| 2nd Heaviest Snapper 0-9<br>2nd Heaviest Snapper 0-16                                                   | Voucher                                            | Holly Henderson                                                     | Snapper            | 2.00kg<br>1.48kg |
| 1st Mystery weight Snapper 0-9                                                                          | Voucher                                            | Ellie Whitehead                                                     | Shapper            | 1.40Kg           |
| 1st Mystery weight Snapper 10-16                                                                        | Voucher                                            | Blake Hornsey                                                       |                    |                  |
| 1st Heaviest Trout                                                                                      | Voucher                                            | Chase Butcher                                                       |                    |                  |
| 1st Mystery weight Kahawai                                                                              | Voucher                                            | Blake Hornsey                                                       |                    |                  |
| 1st Mystery Trevally/John Dory                                                                          | Voucher                                            | Miya Henderson                                                      |                    |                  |
| 1st Mystery Snapper                                                                                     | Voucher                                            | Riley Lovett                                                        |                    |                  |
| 1st Heaviest Sprat                                                                                      | Voucher                                            | Toby Lovett                                                         |                    |                  |
| 1st Mystery Sprat                                                                                       | Voucher                                            | Zack Fletcher                                                       |                    |                  |
| 1st Heaviest Eel                                                                                        | Voucher                                            | Reuban Mason                                                        | $\bigcap$          | $\bigcirc$       |
| Number of Anglers                                                                                       | 50                                                 | ير                                                                  |                    | $\bigcirc$       |
| Number of Fish                                                                                          | 168                                                | Ŕ                                                                   |                    | $\gamma$         |
| Total Weight of Fish                                                                                    | 251.721kg                                          |                                                                     |                    | /                |
| Average Weight                                                                                          | 1.504kg                                            |                                                                     |                    | Ð                |
|                                                                                                         |                                                    |                                                                     |                    |                  |