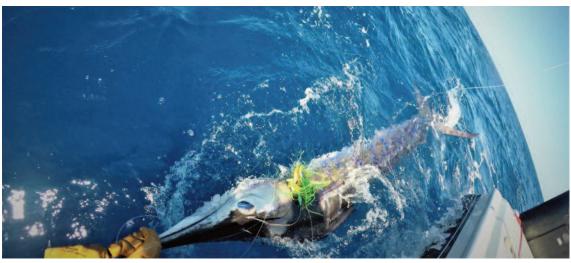

This year I am really pleased to say a marlin was caught by George Watson on Salty Cru, skippered by Bryan Shepherd, he chose to tag and release it, and in doing so gained the weight of 100kg therefore taking out the prize, well done.

## MARCH 2022 'BIG FISH' COMPETITION RESULTS