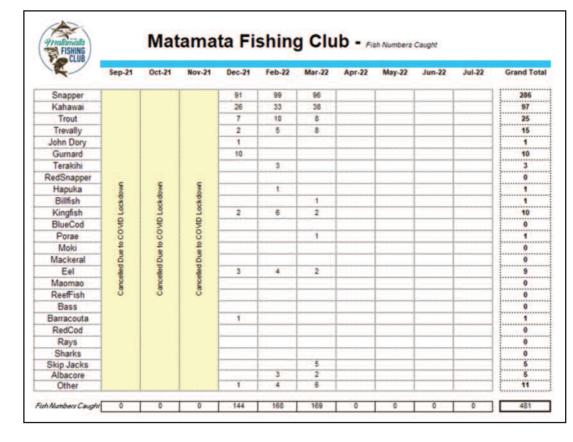

## MARCH 2022 'BIG FISH' COMPETITION RESULTS

#### Junior 0-9

| Paper Plus colouring competition 0-9<br>Paper Plus Nippers Voucher<br>Junior Girl 0-9<br>Junior Boy 0-9 | Voucher<br>Voucher<br>1st Heaviest<br>1st Heaviest | Indie Fletcher<br>Declan Whitehead<br>Sophie Henderson<br>Jon Kelly | Snapper<br>Snapper | 2.78kg<br>2.72kg |
|---------------------------------------------------------------------------------------------------------|----------------------------------------------------|---------------------------------------------------------------------|--------------------|------------------|
| Junior 10-16<br>Junior Girl 10-16                                                                       | 1st Heaviest                                       | Holly Henderson                                                     | Snapper            | 2.16kg           |
| Junior Boy 10-16                                                                                        | 1st Heaviest                                       | Isaak Crossland                                                     | Snapper            | 1.99kg           |
| Paper Plus Eel 0-16 Voucher                                                                             | Voucher                                            | Toby Mason                                                          | Shupper            | 1.55Kg           |
| New World Kids Catch of the Month                                                                       | Voucher                                            | Blake Hornsey                                                       |                    |                  |
|                                                                                                         |                                                    |                                                                     |                    |                  |
| Adult Fishos<br>Gamefish caught Friday - Sunday                                                         |                                                    |                                                                     |                    |                  |
| 1st Heaviest big fish \$750.00                                                                          | 1st Heaviest                                       | George Watson                                                       |                    |                  |
| 2nd Heaviest big fish \$350.00                                                                          | 1st Heaviest                                       | Sylvia Ward                                                         | Kingfish           | 14.42kg          |
| 3rd Heaviest big fish \$200.00                                                                          | 1st Heaviest                                       | Kevin Ladd                                                          | Kingfish           | 7.03kg           |
| 1st Heaviest Snapper \$100.00                                                                           | 1st Heaviest                                       | Brook Whitehead                                                     | Snapper            | 5.635kg          |
| 1st Heaviest Kahawai \$100.00                                                                           | 1st Heaviest                                       | Bryan Shepherd                                                      | Kahawai            | 2.01kg           |
| 1st Heaviest Trout \$100.00                                                                             | 1st Heaviest                                       | Nadine Butcher                                                      | Trout              | 2.245kg          |
| 1st Heaviest Landbase \$100.00                                                                          | 1st Heaviest                                       | Jeanna Guest                                                        | Snapper            | 2.175kg          |
| 1st Heaviest Terakihi/John Dory/Gurnard/Trevally \$100.00                                               | 1st Heaviest                                       | Jacki Andrew                                                        | Trevally           | 1.125kg          |
| Laurent Motors Average Weight                                                                           | 150 1100 1050                                      | Bryan Shepherd                                                      | Ilevally           | 1.12585          |
| S&D Builders Landbase Challenge                                                                         | 1st Heaviest                                       | Jeanna Guest                                                        | Kahawai            | 1.465kg          |
| S&D Builders Landbase Challenge                                                                         | 2nd Heaviest                                       | Michael Autridge                                                    | Snapper            | 1.215kg          |
| Phil's Motorcycles Catch of the Month (decided by weigh m                                               |                                                    | George Watson                                                       |                    | 8                |
| Lucky Members Draw                                                                                      | )                                                  | Gary Brown                                                          |                    |                  |
| Matamata Sportsworld 1000 \$50.00                                                                       |                                                    | Logan Craw                                                          |                    |                  |
| -                                                                                                       |                                                    | 0                                                                   |                    |                  |
| Waharoa Transport Junior Competition<br>2nd Heaviest Snapper 0-9                                        | Voucher                                            | Sophie Henderson                                                    | Snapper            | 2.00kg           |
| 2nd Heaviest Snapper 0-9<br>2nd Heaviest Snapper 0-16                                                   | Voucher                                            | Holly Henderson                                                     | Snapper            | 2.00kg<br>1.48kg |
| 1st Mystery weight Snapper 0-9                                                                          | Voucher                                            | Ellie Whitehead                                                     | Shapper            | 1.40Kg           |
| 1st Mystery weight Snapper 10-16                                                                        | Voucher                                            | Blake Hornsey                                                       |                    |                  |
| 1st Heaviest Trout                                                                                      | Voucher                                            | Chase Butcher                                                       |                    |                  |
| 1st Mystery weight Kahawai                                                                              | Voucher                                            | Blake Hornsey                                                       |                    |                  |
| 1st Mystery Trevally/John Dory                                                                          | Voucher                                            | Miya Henderson                                                      |                    |                  |
| 1st Mystery Snapper                                                                                     | Voucher                                            | Riley Lovett                                                        |                    |                  |
| 1st Heaviest Sprat                                                                                      | Voucher                                            | Toby Lovett                                                         |                    |                  |
| 1st Mystery Sprat                                                                                       | Voucher                                            | Zack Fletcher                                                       |                    |                  |
| 1st Heaviest Eel                                                                                        | Voucher                                            | Reuban Mason                                                        | $\bigcap$          | $\bigcirc$       |
| Number of Anglers                                                                                       | 50                                                 | ير                                                                  |                    | $\bigcirc$       |
| Number of Fish                                                                                          | 168                                                | Ŕ                                                                   |                    | $\gamma$         |
| Total Weight of Fish                                                                                    | 251.721kg                                          |                                                                     |                    | /                |
| Average Weight                                                                                          | 1.504kg                                            |                                                                     |                    | Ð                |
|                                                                                                         |                                                    |                                                                     |                    |                  |