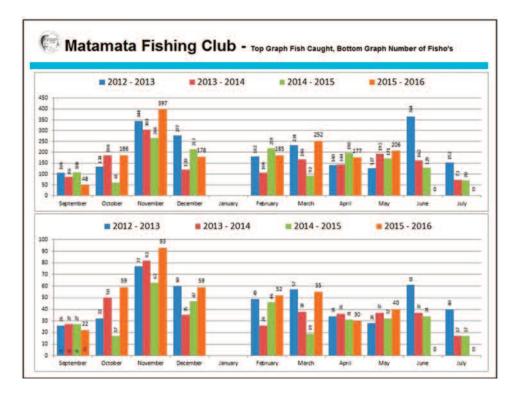

# MAY COMPETITION RESULTS

#### 7th and 8th May 2016

| Colouring 0-6 yrs<br>Colouring 7-12 yrs                                   |              | Rayden Laurent<br>Jack Hyslop  |            |                                                                                                                 |
|---------------------------------------------------------------------------|--------------|--------------------------------|------------|-----------------------------------------------------------------------------------------------------------------|
| Duck                                                                      | 1 x Mystery  | Hayden Bateman                 | Duck       |                                                                                                                 |
| Junior 0-9 yrs                                                            | 1 x Mystery  | Ava Hyslop                     |            |                                                                                                                 |
| Junior 10-16 yrs                                                          | 1 x Mystery  | Lucas Doudell                  |            |                                                                                                                 |
| Junior 0-16 yrs Eel                                                       | 1 x Mystery  | Not Struck                     |            |                                                                                                                 |
| Terakihi / John Dory / Gurnard / Trevally                                 | 1 x Mystery  | Eileen Ward                    |            |                                                                                                                 |
| Landbase                                                                  | 1 x Mystery  | David Hyslop                   |            |                                                                                                                 |
| Kingfish                                                                  | 1st Heaviest | Bob Bevege                     |            | 10.168 kg                                                                                                       |
| Kahawai                                                                   | 1st Heaviest | Logan Craw                     | Kahawai    | 2.022 kg                                                                                                        |
| Kahawai                                                                   | 1 x 3 bag    | Kane Fort                      | Kahawai    |                                                                                                                 |
| Trout                                                                     | 1st Heaviest | lan Edger                      | Trout      | 1.322 kg                                                                                                        |
| Trout                                                                     | 1 x 3 bag    | lan Edger                      | Trout      |                                                                                                                 |
| Trout                                                                     | 1 x Mystery  | Not Struck                     |            |                                                                                                                 |
| Snapper                                                                   | 1st Heaviest | Harry Fort                     | Snapper    | 5.992 kg                                                                                                        |
| Snapper                                                                   | 1 x 3 bag    | Harry Fort                     | Snapper    |                                                                                                                 |
| Snapper                                                                   | 1 x Mystery  | Darrell Conder                 |            |                                                                                                                 |
| Hinuera Service Centre Average Weight                                     |              | Carl Davies                    |            |                                                                                                                 |
| Phils Motorcycle Catch of the Month                                       |              | Raewyn Robinson                | Snapper    |                                                                                                                 |
| Viking Kayak Challenge                                                    |              | Kane Fort                      | Kahawai    | 1.812 kg                                                                                                        |
| S & D Builders Landbased Saltwater Snapper                                | 1st Heaviest | Craig Arden                    | Snapper    | 3.266 kg                                                                                                        |
| S & D Builders Landbased Saltwater Snapper<br>Firestone Lucky Member Draw | 2nd Heaviest | Paul Doudell<br>Hannah Bateman | Snapper    | 2.116 kg                                                                                                        |
| HMK Kingfish Challenge                                                    |              | Phillip Stevens                | Kingfish   | 7.812 kg                                                                                                        |
| Fishing Club Mystery Weigh Jackpot                                        |              | Not Struck                     | KIIIgiisii | 7.012 Kg                                                                                                        |
| Lucky Member Draw                                                         |              | Allen Cossill                  |            | $\sim$                                                                                                          |
| Matamata SportsWorld 1000                                                 |              | Chad McDonald                  |            | $\langle \cdot \rangle$                                                                                         |
| New World Kids Catch of the Month                                         |              | Dion O'Leary                   |            |                                                                                                                 |
|                                                                           |              |                                |            |                                                                                                                 |
| Number of Anglers                                                         | 40           |                                | A CAR      |                                                                                                                 |
| Number of Fish                                                            | 206          |                                |            | A BAR                                                                                                           |
| Total Weight of Fish                                                      | 331.322 kg   |                                |            | The second se |
| Average Weight                                                            | 1.601 kg     |                                |            | Sold in                                                                                                         |
|                                                                           |              |                                |            | A Star                                                                                                          |

|            | Sep-15  | Oct-15 | Nov-15 | Dec-15 | Feb-16 | Mar-16 | Apr-16     | May-16 | Jun-16  | Jul-16 | Grand Total   |
|------------|---------|--------|--------|--------|--------|--------|------------|--------|---------|--------|---------------|
|            | July 10 | 00010  | norra  | 000-10 |        | marere | - April 10 | majira | 0011-10 |        | Sector Sector |
| Snapper    | 25      | 150    | 248    | 104    | 113    | 173    | 103        | 141    |         | 1      | 1057          |
| Kahawai    | 2       | 6      | 69     | 28     | 32     | 50     | 59         | 41     |         |        | 287           |
| Trout      | 14      | 15     | 31     | 24     | 23     | 7      | 11         | 4      |         |        | 129           |
| Trevally   |         | 5      | 13     | 3      | 7      | 6      | 3          | 4      |         |        | 41            |
| John Dory  | 1       |        | 1      | 2      |        | 1      |            | 3      |         |        | 7             |
| Gurnard    | 3       | 1      | 7      |        |        |        |            | 2      |         |        | 13            |
| Terakihi   | 1.1     |        | 14     | 3      | 1      |        |            | 5      |         |        | 23            |
| RedSnapper |         |        | 1      | 1      |        | 1      |            | 1      |         |        | 4             |
| Hapuka     | 1       |        |        |        |        | 3      |            |        |         |        | 4             |
| Billfish   |         |        |        |        |        |        |            |        |         |        |               |
| Kingfish   | 1.1.1.1 | 6      | 5      | 1      | 6      | 9      | 1          | 5      |         |        | 33            |
| BlueCod    | 1       |        | 3      | 3      |        |        |            |        |         |        | 7             |
| Porae      |         |        | 1      | 1      |        |        |            |        | 1       |        | 2             |
| Moki       |         |        |        |        |        |        |            |        |         |        |               |
| Mackeral   |         |        |        |        |        |        |            |        |         |        |               |
| Eel        | 2       | 2      | 2      | 8      | 3      |        |            |        |         |        | 17            |
| Maomao     |         |        |        |        |        |        |            |        |         |        |               |
| ReefFish   |         |        |        |        |        |        |            |        |         |        |               |
| Bass       |         |        |        |        |        |        |            |        |         |        |               |
| Barracouta |         |        | 1      |        |        |        |            |        |         |        | 1             |
| RedCod     | -       |        | 1      |        |        |        |            |        |         |        |               |
| Rays       |         |        |        |        |        |        |            |        |         |        |               |
| Sharks     |         |        |        |        |        |        |            |        |         |        |               |
| Skip Jacks |         |        |        |        |        | 6      |            |        |         |        | 6             |
| Albarcore  |         |        |        |        |        |        |            |        |         |        |               |
| Other      |         | 1      | 1      | 1      |        |        |            |        |         |        | 2             |