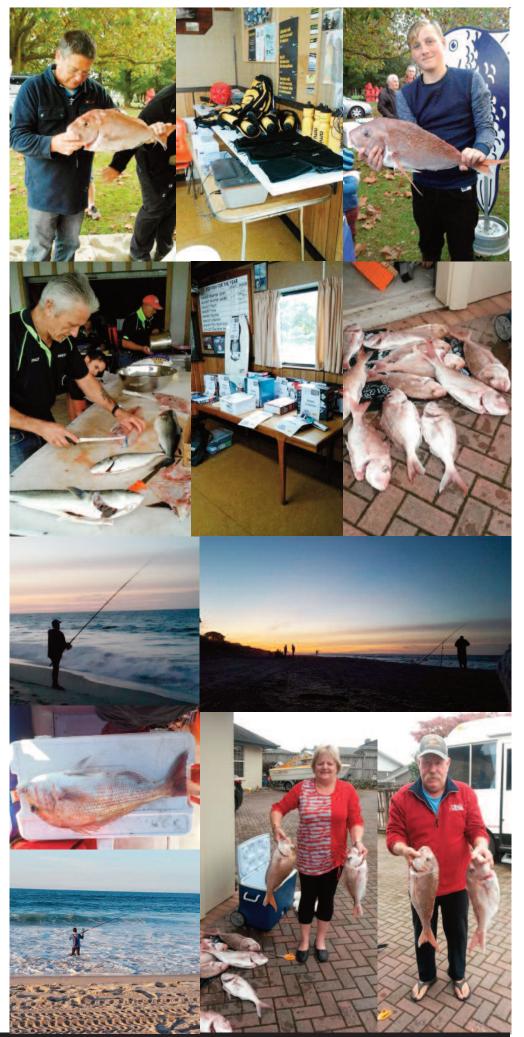

I'm very pleased to say the May competition was another very good one, we ended up with over 40 anglers weighing in fish and the clubrooms were full for the prize giving, and what great prizes they were thanks to our very generous sponsors, AMI Insurance, Fairview Motors, Paul Jones Contracting, and our new boys on the block Laurent Contracting. Thanks so much to you all, I'm sure our members will support you in return where they can.

There were some very nice fish weighed in including the top Kingi by Bob Bevege and a very nice bin of snapper by Harry Fort, Harry took out the top snapper and 3 bag, well done.

It was good to see some nice fish being weighed in from land base fishing, Craig Arden and Paul Doudell landed some nice snapper to take out first and second in the S & D Builders land based comp and Paul's son Lucas took out the 10-16 junior mystery, well done.

# MAY COMPETITION RESULTS

#### 7th and 8th May 2016

| Colouring 0-6 yrs<br>Colouring 7-12 yrs                                   |              | Rayden Laurent<br>Jack Hyslop  |            |                                                                                                                 |
|---------------------------------------------------------------------------|--------------|--------------------------------|------------|-----------------------------------------------------------------------------------------------------------------|
| Duck                                                                      | 1 x Mystery  | Hayden Bateman                 | Duck       |                                                                                                                 |
| Junior 0-9 yrs                                                            | 1 x Mystery  | Ava Hyslop                     |            |                                                                                                                 |
| Junior 10-16 yrs                                                          | 1 x Mystery  | Lucas Doudell                  |            |                                                                                                                 |
| Junior 0-16 yrs Eel                                                       | 1 x Mystery  | Not Struck                     |            |                                                                                                                 |
| Terakihi / John Dory / Gurnard / Trevally                                 | 1 x Mystery  | Eileen Ward                    |            |                                                                                                                 |
| Landbase                                                                  | 1 x Mystery  | David Hyslop                   |            |                                                                                                                 |
| Kingfish                                                                  | 1st Heaviest | Bob Bevege                     |            | 10.168 kg                                                                                                       |
| Kahawai                                                                   | 1st Heaviest | Logan Craw                     | Kahawai    | 2.022 kg                                                                                                        |
| Kahawai                                                                   | 1 x 3 bag    | Kane Fort                      | Kahawai    |                                                                                                                 |
| Trout                                                                     | 1st Heaviest | lan Edger                      | Trout      | 1.322 kg                                                                                                        |
| Trout                                                                     | 1 x 3 bag    | lan Edger                      | Trout      |                                                                                                                 |
| Trout                                                                     | 1 x Mystery  | Not Struck                     |            |                                                                                                                 |
| Snapper                                                                   | 1st Heaviest | Harry Fort                     | Snapper    | 5.992 kg                                                                                                        |
| Snapper                                                                   | 1 x 3 bag    | Harry Fort                     | Snapper    |                                                                                                                 |
| Snapper                                                                   | 1 x Mystery  | Darrell Conder                 |            |                                                                                                                 |
| Hinuera Service Centre Average Weight                                     |              | Carl Davies                    |            |                                                                                                                 |
| Phils Motorcycle Catch of the Month                                       |              | Raewyn Robinson                | Snapper    |                                                                                                                 |
| Viking Kayak Challenge                                                    |              | Kane Fort                      | Kahawai    | 1.812 kg                                                                                                        |
| S & D Builders Landbased Saltwater Snapper                                | 1st Heaviest | Craig Arden                    | Snapper    | 3.266 kg                                                                                                        |
| S & D Builders Landbased Saltwater Snapper<br>Firestone Lucky Member Draw | 2nd Heaviest | Paul Doudell<br>Hannah Bateman | Snapper    | 2.116 kg                                                                                                        |
| HMK Kingfish Challenge                                                    |              | Phillip Stevens                | Kingfish   | 7.812 kg                                                                                                        |
| Fishing Club Mystery Weigh Jackpot                                        |              | Not Struck                     | KIIIgiisii | 7.012 Kg                                                                                                        |
| Lucky Member Draw                                                         |              | Allen Cossill                  |            | $\sim$                                                                                                          |
| Matamata SportsWorld 1000                                                 |              | Chad McDonald                  |            | $\langle \cdot \rangle$                                                                                         |
| New World Kids Catch of the Month                                         |              | Dion O'Leary                   |            |                                                                                                                 |
|                                                                           |              |                                |            |                                                                                                                 |
| Number of Anglers                                                         | 40           |                                | A CAR      |                                                                                                                 |
| Number of Fish                                                            | 206          |                                |            | A BAR                                                                                                           |
| Total Weight of Fish                                                      | 331.322 kg   |                                |            | The second se |
| Average Weight                                                            | 1.601 kg     |                                |            | Sold in                                                                                                         |
|                                                                           |              |                                |            | A Star                                                                                                          |