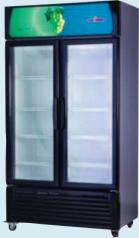

Number of fish caught in May over the years

250 200 150 100 50 0 127 193 171 206 May

The Fishing Club has a double door opening beer fridge up for tender, as is where is.

Has recently been serviced and is still in working condition, the committee has decided to reduce the alcohol stock so this fridge is not required, so put in a bid or contact Chris for more information.

SAMPLE PHOTO ONLY

# Close off date is 31 May 2016 for fridge tender.

All tenders to be in to a Committee person by 5pm 31 May 2016. A decision will be made by the committee at the June meeting. If there are no tenders received, this fridge will be placed on Trade me, so members get in first!