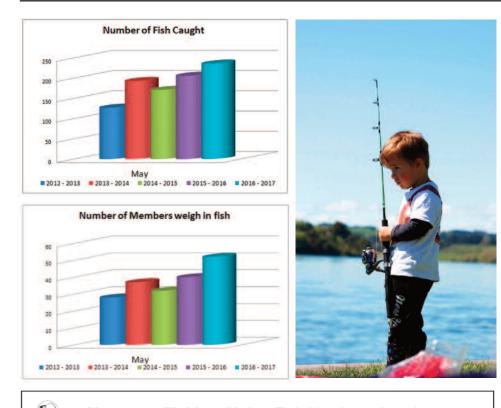

May turned out to be another very good competition with over 50 anglers weighing in fish, and course with awesome sponsors, AMI, Fairview Motors, Paul Jones Contracting and the Laurent Brothers, there were plenty of great prizes. Well done to Hughy for another big snapper over that magical 20 pound mark, and although not announced on the night due to a computer glitch, Hugh also took out the 3 bag. Best trout taken out by the wily old fox Allen Cossill, also to show that ladies can do anything, Megan Brown slayed the best kingfish.

I have to say it is so cool to see so many juniors weighing in fish, congratulations to Sophie Dalton-Tipping for an awesome snapper of 3.8kgs and Beau Mitchell with one of 2.7kgs, very nice guys. With only two competitions to go the points table is getting very tight. There is a fair bit of friendly rivalry, coming to the surface so I dare say there might be plenty of anglers out taking advantage of the three day competition - yes that's right Monday is a public holiday, so make sure you are out there taking advantage of the Queen's birthday weekend. There will be lots of excellent prizes up for grabs with the sponsors being our very good regulars, Harry Fort Decorators, Allenco Marine, and I'm pleased to add on Arrum Ali. Arrum is only reasonably new to the club but feels he has had so much out of the club already he wanted to sponsor a comp – great stuff ah.