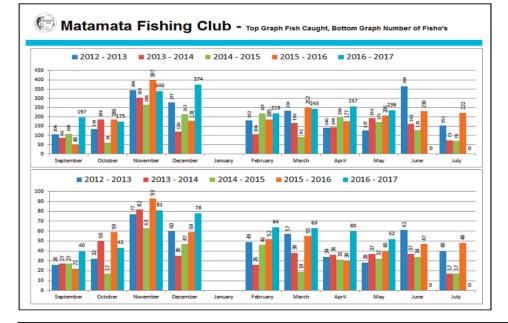

|            | Sep-16 | Oct-16 | Nov-16 | Dec-16 | Feb-17 | Mar-17 | Apr-17 | May-17 | Jun-17 | Jul-17 | Grand Tota |
|------------|--------|--------|--------|--------|--------|--------|--------|--------|--------|--------|------------|
| Snapper    | 147    | 117    | 220    | 254    | 143    | 170    | 169    | 168    |        |        | 1388       |
| Kahawai    | 17     | 21     | 43     | 50     | 20     | 28     | 45     | 29     |        |        | 253        |
| Trout      | 11     | 22     | 36     | 36     | 23     | 15     | 17     | 16     |        |        | 176        |
| Trevally   | 1      | 1      | 14     | 7      | 6      | 8      | 8      | 3      |        |        | 48         |
| John Dory  | 1      |        | 5      | 5      | 2      |        |        |        |        |        | 13         |
| Gurnard    |        |        | 4      | 9      | 1      |        | 1      |        |        |        | 15         |
| Terakihi   | 4      | 8      | 10     | 3      | 7      | 3      | 1      |        |        |        | 36         |
| RedSnapper | 6      |        | 2      |        | 2      |        |        |        |        |        | 10         |
| Hapuka     |        |        |        |        | 1      |        | 1      | 1      |        |        | 3          |
| Billfish   | 2      |        |        |        |        | 1      |        |        |        |        | 3          |
| Kingfish   | 3      | 1      | 4      | 5      | 7      | 7      | 12     | 9      |        |        | 48         |
| BlueCod    | 1      | 2      | 1      |        | 1      |        |        |        |        |        | 5          |
| Porae      |        | 1      |        |        |        |        | 1      | 1      |        |        | 3          |
| Moki       |        |        |        |        |        |        |        |        |        |        |            |
| Mackeral   |        |        |        |        |        |        |        | 4      |        |        | 4          |
| Eel        |        | 2      |        | 1      | 3      | 2      |        |        |        |        | 8          |
| Maomao     |        |        |        | 3      | 1      |        |        | 3      |        |        | 7          |
| ReefFish   |        |        |        |        |        | 3      | 1      |        |        |        | 4          |
| Bass       |        |        |        |        |        |        |        |        |        |        |            |
| Barracouta |        |        |        |        |        |        |        |        |        |        |            |
| RedCod     |        |        |        |        |        |        |        |        |        |        |            |
| Rays       |        |        |        |        |        |        |        |        |        |        |            |
| Sharks     |        |        |        |        |        |        |        |        |        |        |            |
| Skip Jacks |        |        |        |        |        |        | 1      |        |        |        | 1          |
| Albarcore  | 1      |        |        |        | 2      | 6      | ·      |        |        |        |            |
| Other      | 4      |        | 1      | 1      |        |        |        | 2      |        |        | 8          |