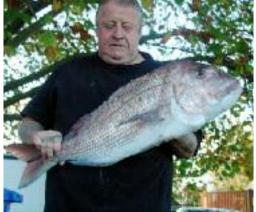

Not that I believe fishos go out just for the prizes, there was certainly a fantastic line up. The big fella Hugh ventured up north and the place again did not disappoint, he took out the top Snapper.