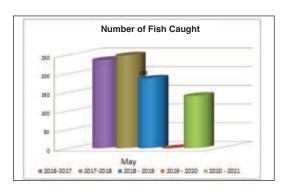

### 2021 MAY COMPETITION

| A 11          | •            |        |
|---------------|--------------|--------|
| $\Lambda$ II  | <br>uniors   | . 11 0 |
| $\rightarrow$ | <br>,,,,,,,, |        |
|               |              |        |

### **Adult Fishos**

**Number of Fish** 

**Average Weight** 

**Total Weight of Fish** 

Duck

|                                                      |              | - I                    |               |           |
|------------------------------------------------------|--------------|------------------------|---------------|-----------|
| Kingfish                                             | 1st Heaviest | Glen Clothier          | Kingfish      | 14.780 kg |
| Kingfish                                             | 1 x Mystery  | Phil Stevens           |               |           |
| Tarakihi/Gurnard/John Dory/Trevally                  | 1 x Mystery  | Michelle Strydom       |               |           |
| Kahawai                                              | 1st Heaviest | Toby Flay Reddaway     | Kahawai       | 2.085  kg |
| Kahawai                                              | 1 x 3 Bag    | <b>Brook Whitehead</b> |               |           |
| Trout                                                | 1st Heaviest | Stephen Butcher        | Trout         | 2.415 kg  |
| Trout                                                | 1 x Mystery  | Ian Edgar              |               |           |
| Trout                                                | 1 x 3Bag     | Stephen Butcher        |               |           |
| Snapper                                              | 1st Heaviest | Michelle Strydom       | Snapper       | 4.125 kg  |
| Snapper                                              | 1 x Mystery  | James Fletcher         |               |           |
| Snapper                                              | 1 x 3 Bag    | Sheryl McDonald        |               |           |
| Firth of Thames Snapper                              | 1st Heaviest | Steph Atkinson         |               |           |
| Laurent Motors Waharoa Average Weight - All Sections |              | Ian Edgar              |               |           |
| Phil's Motorcycles Catch of the Month                |              | Brian Shepherd         | Yellow Finn   | 22.000 kg |
| HMK Kingfish Challenge                               |              | Toby Flay Reddaway     |               |           |
| Lucky Member Draw                                    |              |                        |               |           |
| Lucky Member Draw \$100                              |              | Phil Stevens           |               |           |
| Matamata Sportsworld 1000.00                         |              | \$ 50.00 Voucher       | Ellie Whiteho | ead       |
| Number of Anglers                                    | 41           |                        |               |           |