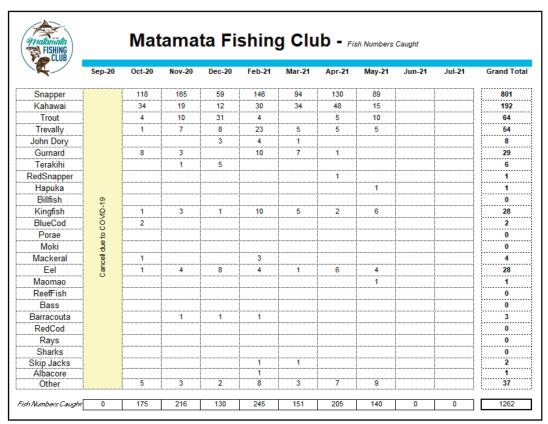

### **Adult Fishos**

**Number of Fish** 

**Average Weight** 

**Total Weight of Fish** 

Duck

|                                                      |              | - I                    |               |           |
|------------------------------------------------------|--------------|------------------------|---------------|-----------|
| Kingfish                                             | 1st Heaviest | Glen Clothier          | Kingfish      | 14.780 kg |
| Kingfish                                             | 1 x Mystery  | Phil Stevens           |               |           |
| Tarakihi/Gurnard/John Dory/Trevally                  | 1 x Mystery  | Michelle Strydom       |               |           |
| Kahawai                                              | 1st Heaviest | Toby Flay Reddaway     | Kahawai       | 2.085  kg |
| Kahawai                                              | 1 x 3 Bag    | <b>Brook Whitehead</b> |               |           |
| Trout                                                | 1st Heaviest | Stephen Butcher        | Trout         | 2.415 kg  |
| Trout                                                | 1 x Mystery  | Ian Edgar              |               |           |
| Trout                                                | 1 x 3Bag     | Stephen Butcher        |               |           |
| Snapper                                              | 1st Heaviest | Michelle Strydom       | Snapper       | 4.125 kg  |
| Snapper                                              | 1 x Mystery  | James Fletcher         |               |           |
| Snapper                                              | 1 x 3 Bag    | Sheryl McDonald        |               |           |
| Firth of Thames Snapper                              | 1st Heaviest | Steph Atkinson         |               |           |
| Laurent Motors Waharoa Average Weight - All Sections |              | Ian Edgar              |               |           |
| Phil's Motorcycles Catch of the Month                |              | Brian Shepherd         | Yellow Finn   | 22.000 kg |
| HMK Kingfish Challenge                               |              | Toby Flay Reddaway     |               |           |
| Lucky Member Draw                                    |              |                        |               |           |
| Lucky Member Draw \$100                              |              | Phil Stevens           |               |           |
| Matamata Sportsworld 1000.00                         |              | \$ 50.00 Voucher       | Ellie Whiteho | ead       |
| Number of Anglers                                    | 41           |                        |               |           |