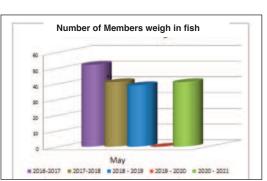

### **Adult Fishos**

**Number of Fish** 

**Average Weight** 

**Total Weight of Fish** 

Duck

|                                                      |              | - I                    |               |           |
|------------------------------------------------------|--------------|------------------------|---------------|-----------|
| Kingfish                                             | 1st Heaviest | Glen Clothier          | Kingfish      | 14.780 kg |
| Kingfish                                             | 1 x Mystery  | Phil Stevens           |               |           |
| Tarakihi/Gurnard/John Dory/Trevally                  | 1 x Mystery  | Michelle Strydom       |               |           |
| Kahawai                                              | 1st Heaviest | Toby Flay Reddaway     | Kahawai       | 2.085  kg |
| Kahawai                                              | 1 x 3 Bag    | <b>Brook Whitehead</b> |               |           |
| Trout                                                | 1st Heaviest | Stephen Butcher        | Trout         | 2.415 kg  |
| Trout                                                | 1 x Mystery  | Ian Edgar              |               |           |
| Trout                                                | 1 x 3Bag     | Stephen Butcher        |               |           |
| Snapper                                              | 1st Heaviest | Michelle Strydom       | Snapper       | 4.125 kg  |
| Snapper                                              | 1 x Mystery  | James Fletcher         |               |           |
| Snapper                                              | 1 x 3 Bag    | Sheryl McDonald        |               |           |
| Firth of Thames Snapper                              | 1st Heaviest | Steph Atkinson         |               |           |
| Laurent Motors Waharoa Average Weight - All Sections |              | Ian Edgar              |               |           |
| Phil's Motorcycles Catch of the Month                |              | Brian Shepherd         | Yellow Finn   | 22.000 kg |
| HMK Kingfish Challenge                               |              | Toby Flay Reddaway     |               |           |
| Lucky Member Draw                                    |              |                        |               |           |
| Lucky Member Draw \$100                              |              | Phil Stevens           |               |           |
| Matamata Sportsworld 1000.00                         |              | \$ 50.00 Voucher       | Ellie Whiteho | ead       |
| Number of Anglers                                    | 41           |                        |               |           |